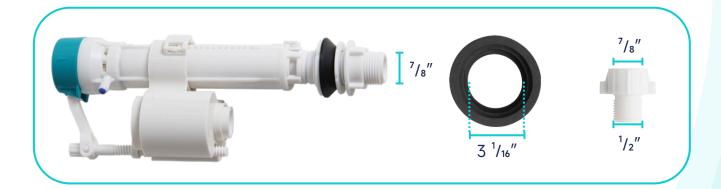

et Seat** 



**Seat Mounting Kit** 



**Macerator Pump** 



**Pump Fittings** 



Adapter



|          | Pump                              | Bowl    | Water<br>Tank | Toilet<br>Seat | Extension<br>Pipes |
|----------|-----------------------------------|---------|---------------|----------------|--------------------|
| Material | Stainless Steel,<br>Polypropylene | Ceramic | Ceramic       | Ceramic        | Polypropylene      |
| Color    | White                             | White   | White         | White          | White              |
| Weight   | 14.3 LB                           | 61.1 LB | 31.3 LB       | 4.2 LB         | 2.3 LB             |















### **ABOUT WATER INLETS:**



#### **PUMP FITTINGS:**





#### **EXTENSION PIPES:**



## **WATER TANK CONNECTION KIT:**