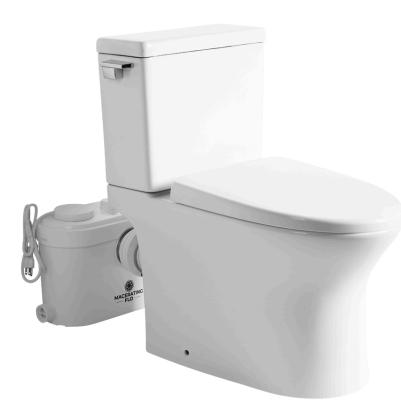

# **Macerating Toilet System**

## MACERATOR PUMP

#### **FEATURES:**

- 36 feet Max. Vertical Discharge
- 328 feet Max. Horizontal Discharge
- 4 Versatile Water Inlets
- 1½" Dual Use Vent Pipe
- Sewage Outlet With Built-in Check Valve

## **TWO-PIECE TOILET**

#### **FEATURES:**

- Rear Discharge Two-Piece Toilet
- Chair-Height (16 ½")
- Tornado Rimless Flushing
- 18 ½" Comfortable Elongated Bowl
- Left-Handed Flush Lever

## **PACKAGE INCLUDED:**

**Toilet Bowl** 

Floor Mounting Kit

**Extension Pipes** 

Water Tank (Fill Valve And Flapper Kit Pre-installed)

Tank-To-Bowl Gasket

Flush Lever

**Toilet Seat** 

**Seat Mounting Kit** 

**Macerator Pump** 

**Pump Fittings** 

Adapter

|          | Pump                              | Bowl    | Water<br>Tank | Toilet<br>Seat | Extension<br>Pipes |
|----------|-----------------------------------|---------|---------------|----------------|--------------------|
| Material | Stainless Steel,<br>Polypropylene | Ceramic | Ceramic       | Ceramic        | Polypropylene      |
| Color    | White                             | White   | White         | White          | White              |
| Weight   | 14.3 LB                           | 61.1 LB | 31.3 LB       | 4.2 LB         | 2.3 LB             |