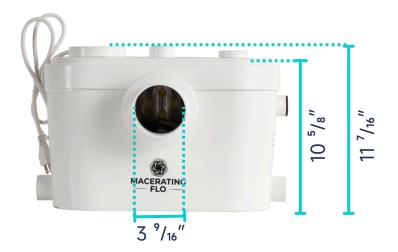

#### **SPECIFICATIONS:**

• Dimension:  $17^{5}/_{16}$ "L \*  $11^{7}/_{16}$ "H \*  $7^{1}/_{16}$ "W

• Power Factor: 0.85

• Insulation Class: 155(F)

• Speed: 3900 RPM

• Power Consumption: 750 W

• Supply Voltage: 110V-60Hz

Sound Pressure Level: <55 db(A)</li>

Enclosure Class: IP 55Max. Flow: 150L/min

Start Level: 80mmStop Level: 30mm

• Cable Length: 39 3/8"