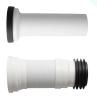

• Power Consumption: 750 W

• Supply Voltage: 110V-60Hz

Sound Pressure Level: <55 db(A)</li>

Enclosure Class: IP 55Max. Flow: 150L/min

Start Level: 80mmStop Level: 30mm

• Cable Length: 39 3/8"

## **TWO-PIECE TOILET**

#### **FEATURES:**

- Rear Discharge Two-Piece Toilet
- Chair-Height (16 ½")
- Tornado Rimless Flushing
- 18 ½" Comfortable Elongated Bowl
- Left-Handed Flush Lever

#### **SPECIFICATIONS:**

N.W: 100.4 LB

Dimension: 23 <sup>5</sup>/<sub>8</sub>"L \* 29 <sup>1</sup>/<sub>2</sub>"H \* 15 <sup>3</sup>/<sub>4</sub>"W

• Trap Type: P-trap

Flush Type: Rimless Flush

Flush Rate: 1.28GPFWaste Outlet: Wall

• **Seat Shape**: Elongated

• Installation Type: Floor Mounted

Quality Assurance: Limited 2-Year



## **PACKAGE INCLUDED:**



**Toilet Bowl** 



Floor Mounting Kit



**Extension Pipes** 



Water Tank (Fill Valve And Flapper Kit Pre-installed)



Tank-To-Bowl Gasket



Flush Lever



**Toilet Seat** 



**Seat Mounting Kit** 



**Macerator Pump** 



**Pump Fittings** 



Adapter



|          | Pump                              | Bowl    | Water<br>Tank | Toilet<br>Seat | Extension<br>Pipes |
|----------|-----------------------------------|---------|---------------|----------------|--------------------|
| Material | Stainless Steel,<br>Polypropylene | Ceramic | Ceramic       | Ceramic        | Polypropylene      |
| Color    | White                             | White   | White         | White          | White              |
| Weight   | 14.3 LB                           | 61.1 LB | 31.3 LB       | 4.2 LB         | 2.3 LB             |