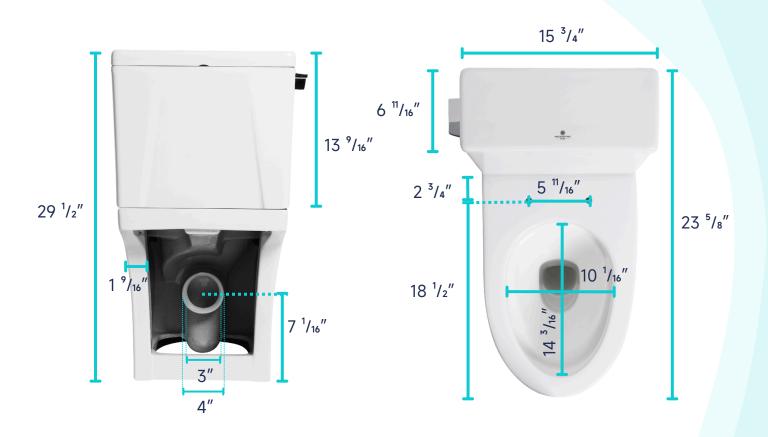

## **TWO-PIECE TOILET**

#### **FEATURES:**

- Rear Discharge Two-Piece Toilet
- Chair-Height (16 ½")
- Tornado Rimless Flushing
- 18 ½" Comfortable Elongated Bowl
- Left-Handed Flush Lever

#### **SPECIFICATIONS:**

N.W: 100.4 LB

Dimension: 23 <sup>5</sup>/<sub>8</sub>"L \* 29 <sup>1</sup>/<sub>2</sub>"H \* 15 <sup>3</sup>/<sub>4</sub>"W

• Trap Type: P-trap

Flush Type: Rimless Flush

Flush Rate: 1.28GPFWaste Outlet: Wall

• **Seat Shape**: Elongated

• Installation Type: Floor Mounted

Quality Assurance: Limited 2-Year