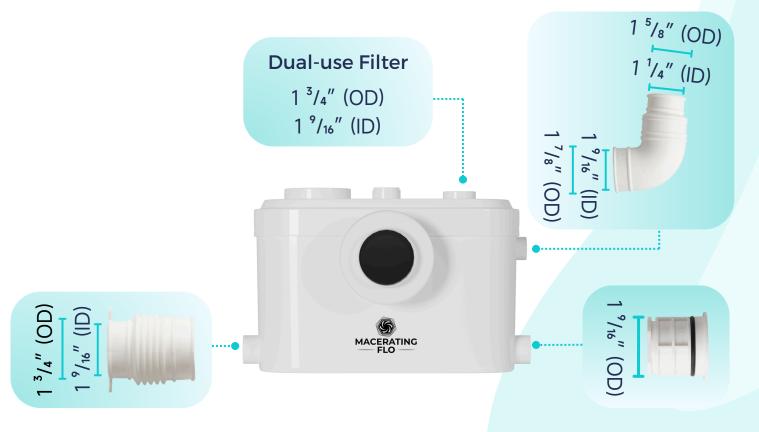

r Kit Pre-installed)



Tank-To-Bowl Gasket



Flush Lever



**Toilet Seat** 



**Seat Mounting Kit** 



**Macerator Pump** 



**Pump Fittings** 



Adapter



|          | Pump                              | Bowl    | Water<br>Tank | Toilet<br>Seat | Extension<br>Pipes |
|----------|-----------------------------------|---------|---------------|----------------|--------------------|
| Material | Stainless Steel,<br>Polypropylene | Ceramic | Ceramic       | Ceramic        | Polypropylene      |
| Color    | White                             | White   | White         | White          | White              |
| Weight   | 14.3 LB                           | 61.1 LB | 31.3 LB       | 4.2 LB         | 2.3 LB             |















### **ABOUT WATER INLETS:**



#### **PUMP FITTINGS:**





#### **EXTENSION PIPES:**



## **WATER TANK CONNECTION KIT:**