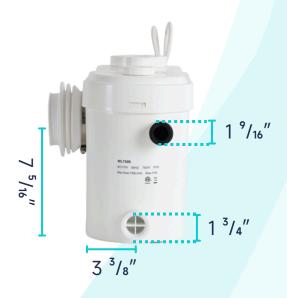

## MACERATOR PUMP

#### **FEATURES:**

- 36 feet Max. Vertical Discharge
- 328 feet Max. Horizontal Discharge
- 4 Versatile Water Inlets
- 1½" Dual Use Vent Pipe
- Sewage Outlet With Built-in Check Valve

#### **SPECIFICATIONS:**

• Dimension:  $17^{5}/_{16}$ "L \*  $11^{7}/_{16}$ "H \*  $7^{1}/_{16}$ "W

• Power Factor: 0.85

• Insulation Class: 155(F)

• Speed: 3900 RPM

• Power Consumption: 750 W

• Supply Voltage: 110V-60Hz

Sound Pressure Level: <55 db(A)</li>

Enclosure Class: IP 55Max. Flow: 150L/min

Start Level: 80mmStop Level: 30mm

• Cable Length: 39 3/8"