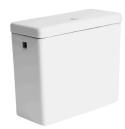

## **TWO-PIECE TOILET**

#### **FEATURES:**

- Rear Discharge Two-Piece Toilet
- Chair-Height (16 ½")
- Tornado Rimless Flushing
- 18 ½" Comfortable Elongated Bowl
- Left-Handed Flush Lever

#### **SPECIFICATIONS:**

N.W: 100.4 LB

Dimension: 23 <sup>5</sup>/<sub>8</sub>"L \* 29 <sup>1</sup>/<sub>2</sub>"H \* 15 <sup>3</sup>/<sub>4</sub>"W

• Trap Type: P-trap

Flush Type: Rimless Flush

Flush Rate: 1.28GPFWaste Outlet: Wall

• **Seat Shape**: Elongated

• Installation Type: Floor Mounted

Quality Assurance: Limited 2-Year