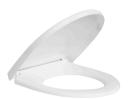

## **TWO-PIECE TOILET**

#### **FEATURES:**

- Rear Discharge Two-Piece Toilet
- Chair-Height (16 ½")
- Tornado Rimless Flushing
- 18 ½" Comfortable Elongated Bowl
- Left-Handed Flush Lever

#### **SPECIFICATIONS:**

N.W: 100.4 LB

Dimension: 23 <sup>5</sup>/<sub>8</sub>"L \* 29 <sup>1</sup>/<sub>2</sub>"H \* 15 <sup>3</sup>/<sub>4</sub>"W

• Trap Type: P-trap

Flush Type: Rimless Flush

Flush Rate: 1.28GPFWaste Outlet: Wall

• **Seat Shape**: Elongated

• Installation Type: Floor Mounted

Quality Assurance: Limited 2-Year