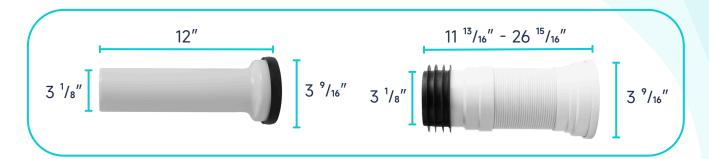

-Bowl Gasket



Flush Lever



**Toilet Seat** 



**Seat Mounting Kit** 



**Macerator Pump** 



**Pump Fittings** 



Adapter



|          | Pump                              | Bowl    | Water<br>Tank | Toilet<br>Seat | Extension<br>Pipes |
|----------|-----------------------------------|---------|---------------|----------------|--------------------|
| Material | Stainless Steel,<br>Polypropylene | Ceramic | Ceramic       | Ceramic        | Polypropylene      |
| Color    | White                             | White   | White         | White          | White              |
| Weight   | 14.3 LB                           | 61.1 LB | 31.3 LB       | 4.2 LB         | 2.3 LB             |















### **ABOUT WATER INLETS:**



#### **PUMP FITTINGS:**





#### **EXTENSION PIPES:**



## **WATER TANK CONNECTION KIT:**