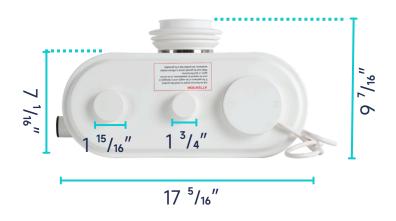

#### **SPECIFICATIONS:**

• Dimension:  $17^{5}/_{16}$ "L \*  $11^{7}/_{16}$ "H \*  $7^{1}/_{16}$ "W

• Power Factor: 0.85

• Insulation Class: 155(F)

• Speed: 3900 RPM

• Power Consumption: 750 W

• Supply Voltage: 110V-60Hz

Sound Pressure Level: <55 db(A)</li>

Enclosure Class: IP 55Max. Flow: 150L/min

Start Level: 80mmStop Level: 30mm

• Cable Length: 39 3/8"