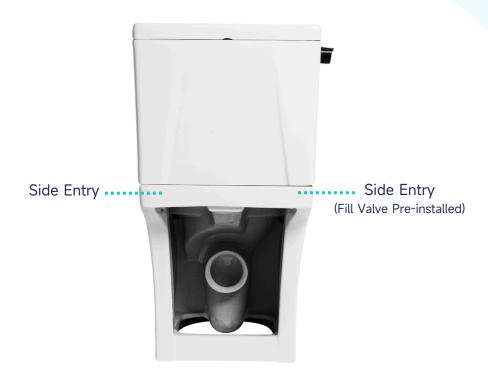

Tank (Fill Valve And Flapper Kit Pre-installed)



Tank-To-Bowl Gasket



Flush Lever



**Toilet Seat** 



**Seat Mounting Kit** 



**Macerator Pump** 



**Pump Fittings** 



Adapter



|          | Pump                              | Bowl    | Water<br>Tank | Toilet<br>Seat | Extension<br>Pipes |
|----------|-----------------------------------|---------|---------------|----------------|--------------------|
| Material | Stainless Steel,<br>Polypropylene | Ceramic | Ceramic       | Ceramic        | Polypropylene      |
| Color    | White                             | White   | White         | White          | White              |
| Weight   | 14.3 LB                           | 61.1 LB | 31.3 LB       | 4.2 LB         | 2.3 LB             |















### **ABOUT WATER INLETS:**



#### **PUMP FITTINGS:**





#### **EXTENSION PIPES:**



## **WATER TANK CONNECTION KIT:**