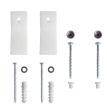

(F)

• Speed: 3900 RPM

• Power Consumption: 750 W

• Supply Voltage: 110V-60Hz

Sound Pressure Level: <55 db(A)</li>

Enclosure Class: IP 55Max. Flow: 150L/min

Start Level: 80mmStop Level: 30mm

• Cable Length: 39 3/8"

## **TWO-PIECE TOILET**

#### **FEATURES:**

- Rear Discharge Two-Piece Toilet
- Chair-Height (16 ½")
- Tornado Rimless Flushing
- 18 ½" Comfortable Elongated Bowl
- Left-Handed Flush Lever

#### **SPECIFICATIONS:**

N.W: 100.4 LB

Dimension: 23 <sup>5</sup>/<sub>8</sub>"L \* 29 <sup>1</sup>/<sub>2</sub>"H \* 15 <sup>3</sup>/<sub>4</sub>"W

• Trap Type: P-trap

Flush Type: Rimless Flush

Flush Rate: 1.28GPFWaste Outlet: Wall

• **Seat Shape**: Elongated

• Installation Type: Floor Mounted

Quality Assurance: Limited 2-Year



## **PACKAGE INCLUDED:**



**Toilet Bowl** 



Floor Mounting Kit



**Extension Pipes** 



Water Tank (Fill Valve And Flapper Kit Pre-installed)



Tank-To-Bowl Gasket



Flush Lever



**Toilet Seat** 



**Seat Mounting Kit** 



**Macerator Pump** 



**Pump Fittings** 



Adapter



|          | Pump                              | Bowl    | Water<br>Tank | Toilet<br>Seat | Extension<br>Pipes |
|----------|-----------------------------------|---------|---------------|----------------|--------------------|
| Material | Stainless Steel,<br>Polypropylene | Ceramic | Ceramic       | Ceramic        | Polypropylene      |
| Color    | White                             | White   | White         | White          | White              |
| Weight   | 14.3 LB                           | 61.1 LB | 31.3 LB       | 4.2 LB         | 2.3 LB