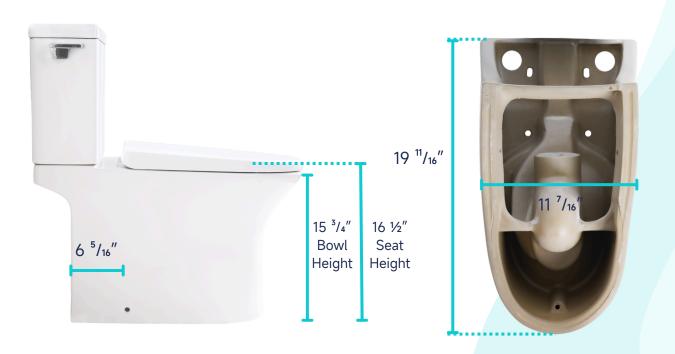

## **TWO-PIECE TOILET**

#### **FEATURES:**

- Rear Discharge Two-Piece Toilet
- Chair-Height (16 ½")
- Tornado Rimless Flushing
- 18 ½" Comfortable Elongated Bowl
- Left-Handed Flush Lever

#### **SPECIFICATIONS:**

N.W: 100.4 LB

Dimension: 23 <sup>5</sup>/<sub>8</sub>"L \* 29 <sup>1</sup>/<sub>2</sub>"H \* 15 <sup>3</sup>/<sub>4</sub>"W

• Trap Type: P-trap

Flush Type: Rimless Flush

Flush Rate: 1.28GPFWaste Outlet: Wall

• **Seat Shape**: Elongated

• Installation Type: Floor Mounted

Quality Assurance: Limited 2-Year