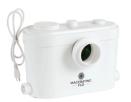

# MF750T05 Macerating Toilet System

#### **FEATURES**:

- 36 feet Max. Vertical Discharge
- 328 feet Max. Horizontal Discharge
- 4 Versatile Water Inlets
- 11/2" Dual Use Vent Pipe
- Sewage Outlet With Built-in Check Valve

#### **SPECIFICATIONS:**

- **Dimension:** 17 <sup>5</sup>/<sub>16</sub> "L \* 11 <sup>7</sup>/<sub>16</sub> "H \* 7 <sup>1</sup>/<sub>16</sub> "W
- Power Factor: 0.85
- Insulation Class: 155(F)
- Speed: 3900 RPM
- Power Consumption: 750 W
- Supply Voltage: 110V-60Hz
- Sound Pressure Level: <55 db(A)
- Enclosure Class: IP 55
- Max. Flow: 150L/min
- Start Level: 80mm
- Stop Level: 30mm
- Cable Length: 39 3/8"