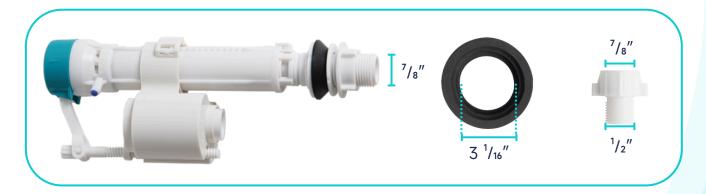

dapter



Seat Mounting Kit



**Pump Fittings** 

(+1) 626-670-9903



|          | Pump                              | Bowl    | Water<br>Tank | Toilet<br>Seat | Extension<br>Pipes |
|----------|-----------------------------------|---------|---------------|----------------|--------------------|
| Material | Stainless Steel,<br>Polypropylene | Ceramic | Ceramic       | Ceramic        | Polypropylene      |
| Color    | White                             | White   | White         | White          | White              |
| Weight   | 14.3 LB                           | 61.1 LB | 31.3 LB       | 4.2 LB         | 2.3 LB             |



(+1) 626-670-9903





(+1) 626-670-9903



#### **ABOUT WATER INLETS:**



#### (+1) 626-670-9903



## **EXTENSION PIPES:**



## WATER TANK CONNECTION KIT:



(+1) 626-670-9903