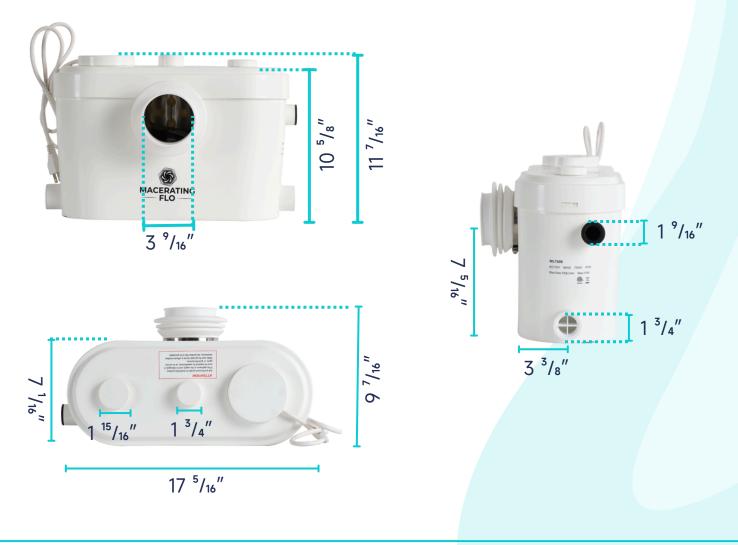

#### **SPECIFICATIONS:**

- **Dimension:** 17 <sup>5</sup>/<sub>16</sub> "L \* 11 <sup>7</sup>/<sub>16</sub> "H \* 7 <sup>1</sup>/<sub>16</sub> "W
- Power Factor: 0.85
- Insulation Class: 155(F)
- Speed: 3900 RPM
- Power Consumption: 750 W
- Supply Voltage: 110V-60Hz
- Sound Pressure Level: <55 db(A)
- Enclosure Class: IP 55
- Max. Flow: 150L/min
- Start Level: 80mm
- Stop Level: 30mm
- Cable Length: 39 3/8"