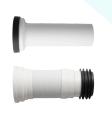

pply Voltage: 110V-60Hz
- Sound Pressure Level: <55 db(A)
- Enclosure Class: IP 55
- Max. Flow: 150L/min
- Start Level: 80mm
- Stop Level: 30mm
- Cable Length: 39 3/8"

## **TWO-PIECE TOILET**

#### **FEATURES**:

- Rear Discharge Two-Piece Toilet
- Chair-Height (16 1/2")
- Tornado Rimless Flushing
- 18 1/2" Comfortable Elongated Bowl
- Left-Handed Flush Lever

#### **SPECIFICATIONS:**

- **N.W:** 100.4 LB
- Dimension: 23 <sup>5</sup>/<sub>8</sub>"L \* 29 <sup>1</sup>/<sub>2</sub>"H \* 15 <sup>3</sup>/<sub>4</sub>"W
- Trap Type: P-trap
- Flush Type: Rimless Flush
- Flush Rate: 1.28GPF
- Waste Outlet: Wall
- Seat Shape: Elongated
- Installation Type: Floor Mounted
- Quality Assurance: Limited 2-Year

(+1) 626-670-9903





## **PACKAGE INCLUDED:**



Toilet Bowl



**Floor Mounting Kit** 



**Extension Pipes** 



Water Tank (Fill Valve And Flapper Kit Pre-installed)



Tank-To-Bowl Gasket



Flush Lever



**Toilet Seat** 



Macerator Pump



Adapter



Seat Mounting Kit



**Pump Fittings** 

(+1) 626-670-9903



|          | Pump                              | Bowl    | Water<br>Tank | Toilet<br>Seat | Extension<br>Pipes |
|----------|-----------------------------------|---------|---------------|----------------|--------------------|
| Material | Stainless Steel,<br>Polypropylene | Ceramic | Ceramic       | Ceramic        | Polypropylene      |
| Color    | White                             | White   | White         | White          | White              |
| Weight   | 14.3 LB                           | 61.1 LB | 31.3 LB       | 4.2 LB         | 2.3 LB             |