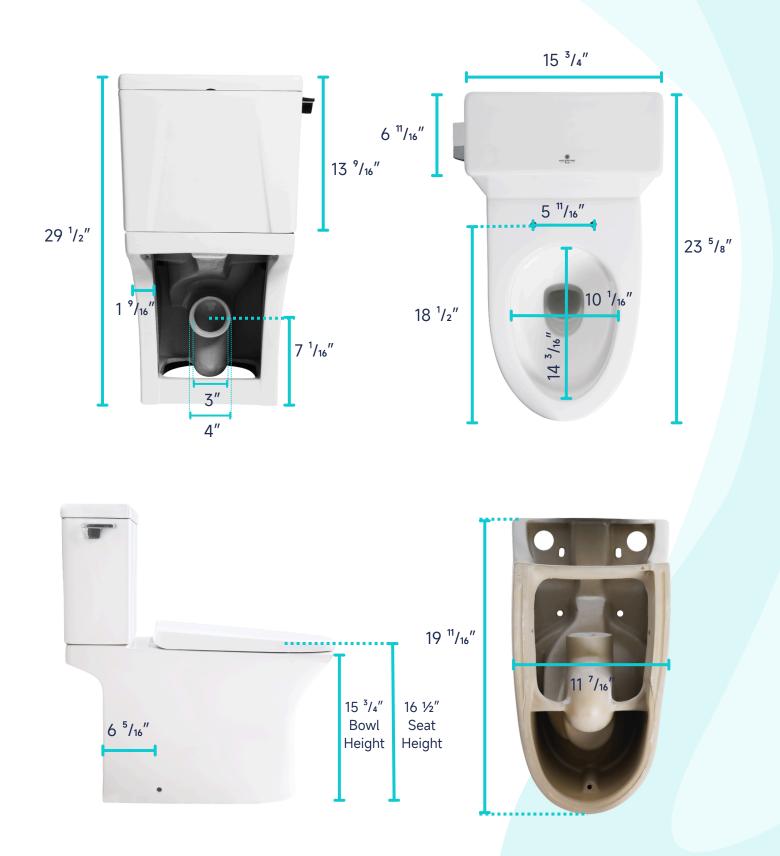

#### **SPECIFICATIONS:**

- **N.W:** 100.4 LB
- Dimension: 23 <sup>5</sup>/<sub>8</sub>"L \* 29 <sup>1</sup>/<sub>2</sub>"H \* 15 <sup>3</sup>/<sub>4</sub>"W
- Trap Type: P-trap
- Flush Type: Rimless Flush
- Flush Rate: 1.28GPF
- Waste Outlet: Wall
- Seat Shape: Elongated
- Installation Type: Floor Mounted
- Quality Assurance: Limited 2-Year