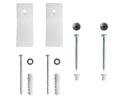

## **PACKAGE INCLUDED:**

Toilet Bowl

**Floor Mounting Kit** 

**Extension Pipes** 

Water Tank (Fill Valve And Flapper Kit Pre-installed)

Tank-To-Bowl Gasket

Flush Lever

**Toilet Seat** 

Macerator Pump

Adapter

Seat Mounting Kit

**Pump Fittings** 

(+1) 626-670-9903

|          | Pump                              | Bowl    | Water<br>Tank | Toilet<br>Seat | Extension<br>Pipes |
|----------|-----------------------------------|---------|---------------|----------------|--------------------|
| Material | Stainless Steel,<br>Polypropylene | Ceramic | Ceramic       | Ceramic        | Polypropylene      |
| Color    | White                             | White   | White         | White          | White              |
| Weight   | 14.3 LB                           | 61.1 LB | 31.3 LB       | 4.2 LB         | 2.3 LB             |