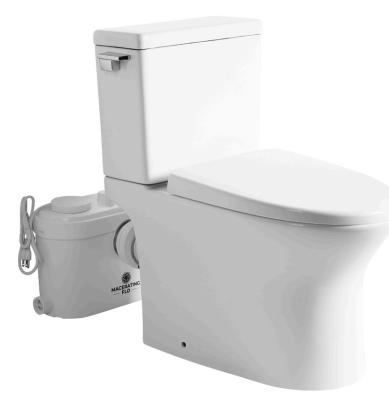

# MF750T05 Macerating Toilet System

#### **FEATURES**:

- 36 feet Max. Vertical Discharge
- 328 feet Max. Horizontal Discharge
- 4 Versatile Water Inlets
- 11/2" Dual Use Vent Pipe
- Sewage Outlet With Built-in Check Valve

#### **SPECIFICATIONS:**

- **Dimension:** 17 <sup>5</sup>/<sub>16</sub> "L \* 11 <sup>7</sup>/<sub>16</sub> "H \* 7 <sup>1</sup>/<sub>16</sub> "W
- Power Factor: 0.85
- Insulation Class: 155(F)
- Speed: 3900 RPM
- Power Consumption: 750 W
- Supply Voltage: 110V-60Hz
- Sound Pressure Level: <55 db(A)
- Enclosure Class: IP 55
- Max. Flow: 150L/min
- Start Level: 80mm
- Stop Level: 30mm
- Cable Length: 39 3/8"

## **TWO-PIECE TOILET**

#### **FEATURES**:

- Rear Discharge Two-Piece Toilet
- Chair-Height (16 1/2")
- Tornado Rimless Flushing
- 18 1/2" Comfortable Elongated Bowl
- Left-Handed Flush Lever