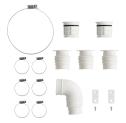

T**

#### **FEATURES**:

- Rear Discharge Two-Piece Toilet
- Chair-Height (16 1/2")
- Tornado Rimless Flushing
- 18 1/2" Comfortable Elongated Bowl
- Left-Handed Flush Lever

#### **SPECIFICATIONS:**

- **N.W:** 100.4 LB
- Dimension: 23 <sup>5</sup>/<sub>8</sub>"L \* 29 <sup>1</sup>/<sub>2</sub>"H \* 15 <sup>3</sup>/<sub>4</sub>"W
- Trap Type: P-trap
- Flush Type: Rimless Flush
- Flush Rate: 1.28GPF
- Waste Outlet: Wall
- Seat Shape: Elongated
- Installation Type: Floor Mounted
- Quality Assurance: Limited 2-Year

(+1) 626-670-9903





## **PACKAGE INCLUDED:**



Toilet Bowl



**Floor Mounting Kit** 



**Extension Pipes** 



Water Tank (Fill Valve And Flapper Kit Pre-installed)



Tank-To-Bowl Gasket



Flush Lever



**Toilet Seat** 



Macerator Pump



Adapter



Seat Mounting Kit



**Pump Fittings** 

(+1) 626-670-9903



|          | Pump                              | Bowl    | Water<br>Tank | Toilet<br>Seat | Extension<br>Pipes |
|----------|-----------------------------------|---------|---------------|----------------|--------------------|
| Material | Stainless Steel,<br>Polypropylene | Ceramic | Ceramic       | Ceramic        | Polypropylene      |
| Color    | White                             | White   | White         | White          | White              |
| Weight   | 14.3 LB                           | 61.1 LB | 31.3 LB       | 4.2 LB         | 2.3 LB             |



(+1) 626-670-9903





(+1) 626-670-9903



#### **ABOUT WATER INLETS:**



#### (+1) 626-670-9903



## **EXTENSION PIPES:**



## WATER TANK CONNECTION KIT:



(+1) 626-670-9903