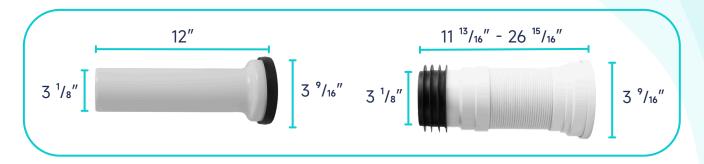

et Seat** 



Macerator Pump



Adapter



Seat Mounting Kit



**Pump Fittings** 

(+1) 626-670-9903



|          | Pump                              | Bowl    | Water<br>Tank | Toilet<br>Seat | Extension<br>Pipes |
|----------|-----------------------------------|---------|---------------|----------------|--------------------|
| Material | Stainless Steel,<br>Polypropylene | Ceramic | Ceramic       | Ceramic        | Polypropylene      |
| Color    | White                             | White   | White         | White          | White              |
| Weight   | 14.3 LB                           | 61.1 LB | 31.3 LB       | 4.2 LB         | 2.3 LB             |



(+1) 626-670-9903





(+1) 626-670-9903



#### **ABOUT WATER INLETS:**



#### (+1) 626-670-9903



## **EXTENSION PIPES:**



## WATER TANK CONNECTION KIT:



(+1) 626-670-9903