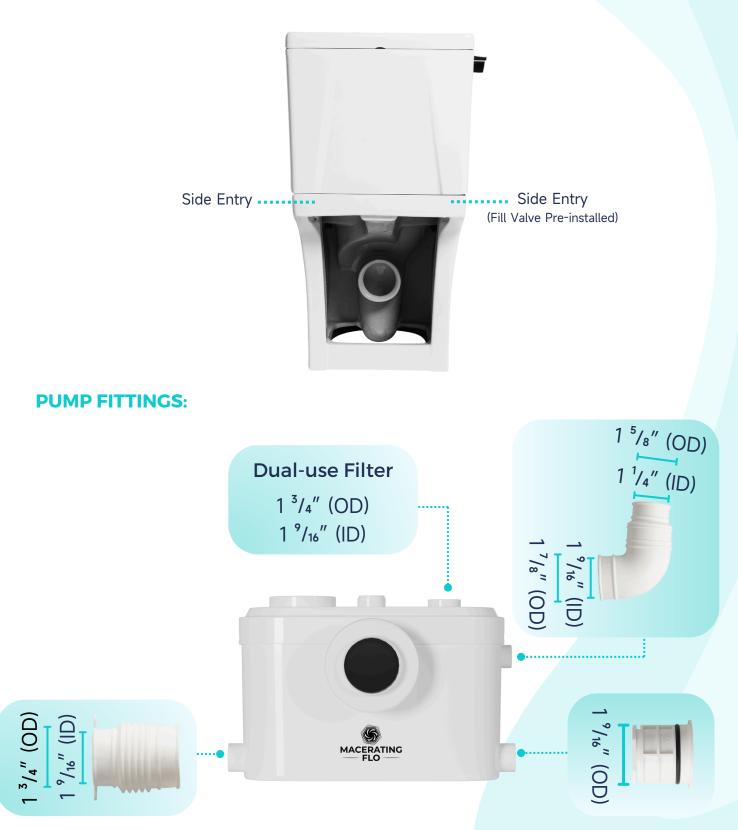

lled)



Tank-To-Bowl Gasket



Flush Lever



**Toilet Seat** 



Macerator Pump



Adapter



Seat Mounting Kit



**Pump Fittings** 

(+1) 626-670-9903



|          | Pump                              | Bowl    | Water<br>Tank | Toilet<br>Seat | Extension<br>Pipes |
|----------|-----------------------------------|---------|---------------|----------------|--------------------|
| Material | Stainless Steel,<br>Polypropylene | Ceramic | Ceramic       | Ceramic        | Polypropylene      |
| Color    | White                             | White   | White         | White          | White              |
| Weight   | 14.3 LB                           | 61.1 LB | 31.3 LB       | 4.2 LB         | 2.3 LB             |



(+1) 626-670-9903





(+1) 626-670-9903



#### **ABOUT WATER INLETS:**



#### (+1) 626-670-9903



## **EXTENSION PIPES:**



## WATER TANK CONNECTION KIT:



(+1) 626-670-9903