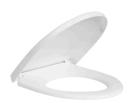

#### **FEATURES**:

- Rear Discharge Two-Piece Toilet
- Chair-Height (16 1/2")
- Tornado Rimless Flushing
- 18 1/2" Comfortable Elongated Bowl
- Left-Handed Flush Lever

#### **SPECIFICATIONS:**

- **N.W:** 100.4 LB
- Dimension: 23 <sup>5</sup>/<sub>8</sub>"L \* 29 <sup>1</sup>/<sub>2</sub>"H \* 15 <sup>3</sup>/<sub>4</sub>"W
- Trap Type: P-trap
- Flush Type: Rimless Flush
- Flush Rate: 1.28GPF
- Waste Outlet: Wall
- Seat Shape: Elongated
- Installation Type: Floor Mounted
- Quality Assurance: Limited 2-Year