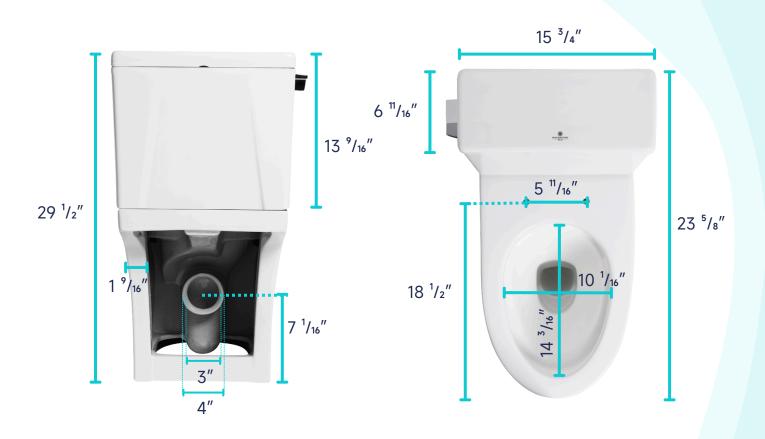

## **TWO-PIECE TOILET**

#### **SPECIFICATIONS:**

N.W: 100.4 LB

Dimension: 23 <sup>5</sup>/<sub>8</sub>"L \* 29 <sup>1</sup>/<sub>2</sub>"H \* 15 <sup>3</sup>/<sub>4</sub>"W

Trap Type: P-trap

Flush Type: Rimless Flush

Flush Rate: 1.28GPF