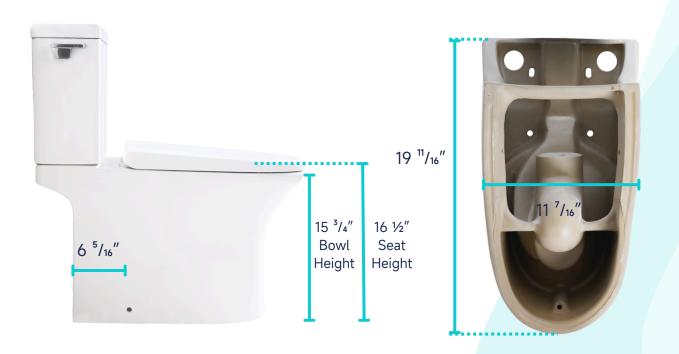

#### **FEATURES:**

- Rear Discharge Two-Piece Toilet
- Chair-Height (16 1/2")
- Tornado Rimless Flushing
- 18 ½" Comfortable Elongated Bowl
- Left-Handed Flush Lever

#### **SPECIFICATIONS:**

N.W: 100.4 LB

Dimension: 23 <sup>5</sup>/<sub>8</sub>"L \* 29 <sup>1</sup>/<sub>2</sub>"H \* 15 <sup>3</sup>/<sub>4</sub>"W

Trap Type: P-trap

Flush Type: Rimless Flush

Flush Rate: 1.28GPF