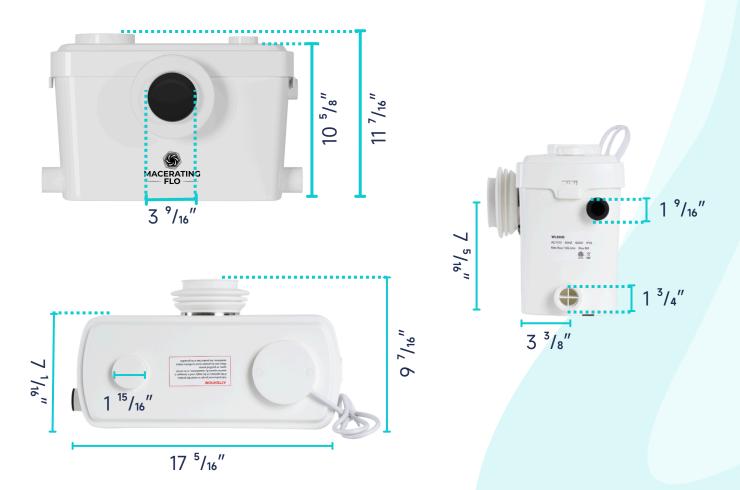

## **MACERATOR PUMP**

#### **SPECIFICATIONS:**

- **Dimension**: 17 <sup>5</sup>/<sub>16</sub>"L \* 11 <sup>7</sup>/<sub>16</sub>"H \* 7 <sup>1</sup>/<sub>16</sub>"W
- Power Factor: 0.85
- Insulation Class: 155(F)
- Speed: 3450 RPM
- Power Consumption: 600 W
- Supply Voltage: 110V-60Hz
- Sound Pressure Level: <55 db(A)
- Enclosure Class: IP 55
- Max. Flow: 130L/min
- Start Level: 65mm
- Stop Level: 35mm
- Cable Length: 39 3/8"