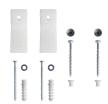

## **PACKAGE INCLUDED:**

**Toilet Bowl** 

Floor Mounting Kit

**Extension Pipes** 

Water Tank (Fill Valve And Flapper Kit Pre-installed)

Tank-To-Bowl Gasket

Flush Lever

**Toilet Seat** 

**Seat Mounting Kit** 

**Macerator Pump** 

**Pump Fittings** 

Adapter

|          | Pump                              | Bowl    | Water<br>Tank | Toilet<br>Seat | Extension<br>Pipes |
|----------|-----------------------------------|---------|---------------|----------------|--------------------|
| Material | Stainless Steel,<br>Polypropylene | Ceramic | Ceramic       | Ceramic        | Polypropylene      |
| Color    | White                             | White   | White         | White          | White              |
| Weight   | 14.3 LB                           | 61.1 LB | 31.3 LB       | 4.2 LB         | 2.3 LB             |