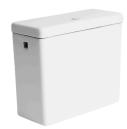

00 W
- Supply Voltage: 110V-60Hz
- Sound Pressure Level: <55 db(A)
- Enclosure Class: IP 55
- Max. Flow: 130L/min
- Start Level: 65mm
- Stop Level: 35mm
- Cable Length: 39 3/8"

## **TWO-PIECE TOILET**

#### **FEATURES:**

- Rear Discharge Two-Piece Toilet
- Chair-Height (16 1/2")
- Tornado Rimless Flushing
- 18 ½" Comfortable Elongated Bowl
- Left-Handed Flush Lever

#### **SPECIFICATIONS:**

N.W: 100.4 LB

Dimension: 23 <sup>5</sup>/<sub>8</sub>"L \* 29 <sup>1</sup>/<sub>2</sub>"H \* 15 <sup>3</sup>/<sub>4</sub>"W

Trap Type: P-trap

Flush Type: Rimless Flush

Flush Rate: 1.28GPF

Waste Outlet: Wall

• Seat Shape: Elongated

Installation Type: Floor Mounted

• Quality Assurance: Limited 2-Year



## **PACKAGE INCLUDED:**



**Toilet Bowl** 



Floor Mounting Kit



**Extension Pipes** 



Water Tank (Fill Valve And Flapper Kit Pre-installed)



Tank-To-Bowl Gasket



Flush Lever



**Toilet Seat** 



**Seat Mounting Kit** 



**Macerator Pump** 



**Pump Fittings** 



Adapter



|          | Pump                              | Bowl    | Water<br>Tank | Toilet<br>Seat | Extension<br>Pipes |
|----------|-----------------------------------|---------|---------------|----------------|--------------------|
| Material | Stainless Steel,<br>Polypropylene | Ceramic | Ceramic       | Ceramic        | Polypropylene      |
| Color    | White                             | White   | White         | White          | White              |
| Weight   | 14.3 LB                           | 61.1 LB | 31.3 LB       | 4.2 LB         | 2.3 LB             |











### **ABOUT WATER INLETS: