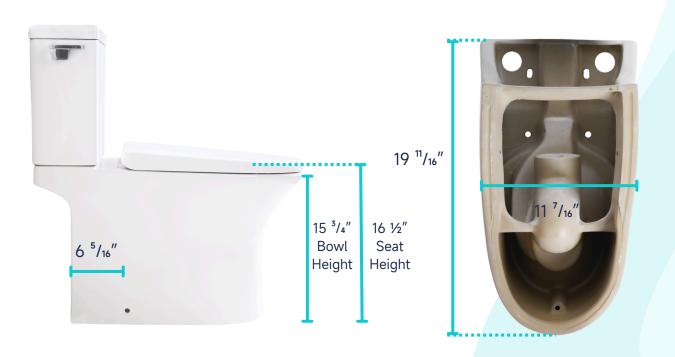

#### **FEATURES:**

- Rear Discharge Two-Piece Toilet
- Chair-Height (16 1/2")
- Tornado Rimless Flushing
- 18 ½" Comfortable Elongated Bowl
- Left-Handed Flush Lever

#### **SPECIFICATIONS:**

N.W: 100.4 LB

Dimension: 23 <sup>5</sup>/<sub>8</sub>"L \* 29 <sup>1</sup>/<sub>2</sub>"H \* 15 <sup>3</sup>/<sub>4</sub>"W

Trap Type: P-trap

Flush Type: Rimless Flush

Flush Rate: 1.28GPF