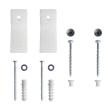

## **PACKAGE INCLUDED:**

**Toilet Bowl** 

Floor Mounting Kit

**Extension Pipes** 

Water Tank (Fill Valve And Flapper Kit Pre-installed)

Tank-To-Bowl Gasket

Flush Lever

**Toilet Seat** 

**Seat Mounting Kit** 

**Macerator Pump** 

**Pump Fittings** 

Adapter

|          | Pump                              | Bowl    | Water<br>Tank | Toilet<br>Seat | Extension<br>Pipes |
|----------|-----------------------------------|---------|---------------|----------------|--------------------|
| Material | Stainless Steel,<br>Polypropylene | Ceramic | Ceramic       | Ceramic        | Polypropylene      |
| Color    | White                             | White   | White         | White          | White              |
| Weight   | 14.3 LB                           | 61.1 LB | 31.3 LB       | 4.2 LB         | 2.3 LB             |

## **WATER TANK CONNECTION KIT:**