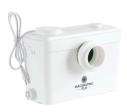

## **MACERATOR PUMP**

#### **FEATURES:**

- 30 feet Max. Vertical Discharge
- 260 feet Max. Horizontal Discharge
- 3 Versatile Water Inlets
- 1½" Dual Use Vent Pipe
- Sewage Outlet With Built-in Check Valve

#### **SPECIFICATIONS:**

- **Dimension**: 17 <sup>5</sup>/<sub>16</sub>"L \* 11 <sup>7</sup>/<sub>16</sub>"H \* 7 <sup>1</sup>/<sub>16</sub>"W
- Power Factor: 0.85
- Insulation Class: 155(F)
- Speed: 3450 RPM
- Power Consumption: 600 W
- Supply Voltage: 110V-60Hz
- Sound Pressure Level: <55 db(A)
- Enclosure Class: IP 55
- Max. Flow: 130L/min
- Start Level: 65mm
- Stop Level: 35mm
- Cable Length: 39 3/8"