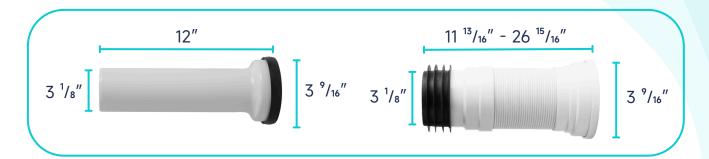

Kit Pre-installed)



Tank-To-Bowl Gasket



Flush Lever



**Toilet Seat** 



**Seat Mounting Kit** 



**Macerator Pump** 



**Pump Fittings** 



Adapter



|          | Pump                              | Bowl    | Water<br>Tank | Toilet<br>Seat | Extension<br>Pipes |
|----------|-----------------------------------|---------|---------------|----------------|--------------------|
| Material | Stainless Steel,<br>Polypropylene | Ceramic | Ceramic       | Ceramic        | Polypropylene      |
| Color    | White                             | White   | White         | White          | White              |
| Weight   | 14.3 LB                           | 61.1 LB | 31.3 LB       | 4.2 LB         | 2.3 LB             |











### **ABOUT WATER INLETS:**







#### **EXTENSION PIPES:**



## **WATER TANK CONNECTION KIT:**