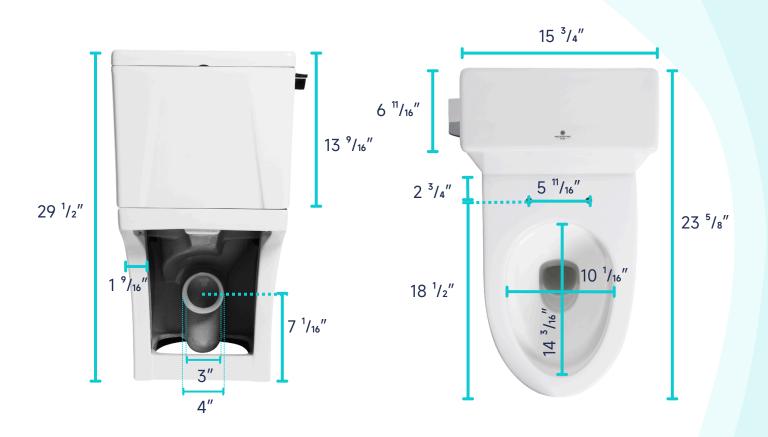

## **TWO-PIECE TOILET**

#### **FEATURES:**

- Rear Discharge Two-Piece Toilet
- Chair-Height (16 1/2")
- Tornado Rimless Flushing
- 18 ½" Comfortable Elongated Bowl
- Left-Handed Flush Lever

#### **SPECIFICATIONS:**

N.W: 100.4 LB

Dimension: 23 <sup>5</sup>/<sub>8</sub>"L \* 29 <sup>1</sup>/<sub>2</sub>"H \* 15 <sup>3</sup>/<sub>4</sub>"W

Trap Type: P-trap

Flush Type: Rimless Flush

Flush Rate: 1.28GPF

Waste Outlet: Wall

• Seat Shape: Elongated

Installation Type: Floor Mounted

• Quality Assurance: Limited 2-Year