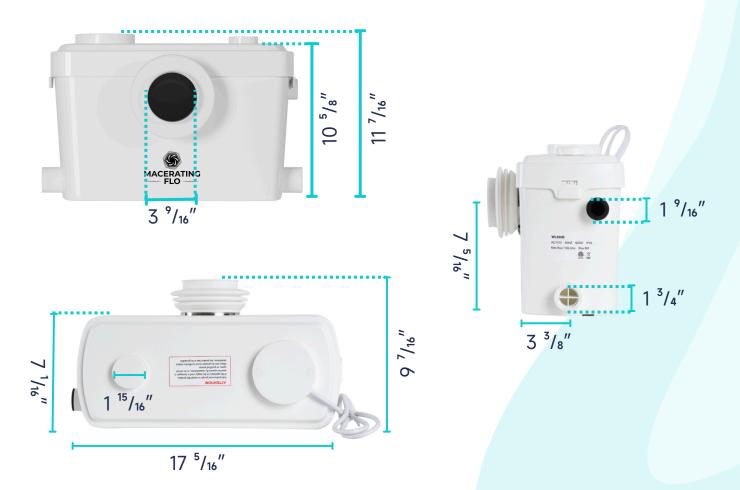

## **MACERATOR PUMP**

#### **FEATURES:**

- 30 feet Max. Vertical Discharge
- 260 feet Max. Horizontal Discharge
- 3 Versatile Water Inlets
- 1½" Dual Use Vent Pipe
- Sewage Outlet With Built-in Check Valve

#### **SPECIFICATIONS:**

- **Dimension**: 17 <sup>5</sup>/<sub>16</sub>"L \* 11 <sup>7</sup>/<sub>16</sub>"H \* 7 <sup>1</sup>/<sub>16</sub>"W
- Power Factor: 0.85
- Insulation Class: 155(F)
- Speed: 3450 RPM
- Power Consumption: 600 W
- Supply Voltage: 110V-60Hz
- Sound Pressure Level: <55 db(A)
- Enclosure Class: IP 55
- Max. Flow: 130L/min
- Start Level: 65mm
- Stop Level: 35mm
- Cable Length: 39 3/8"