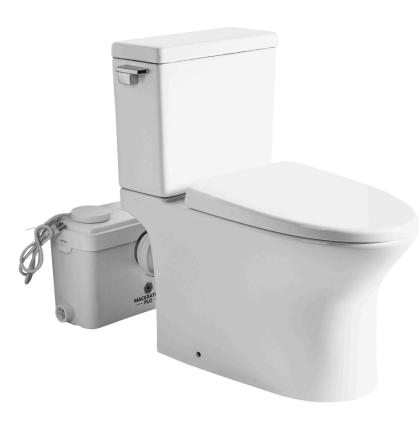

# **Macerating Toilet System**

## **MACERATOR PUMP**

#### **FEATURES:**

- 30 feet Max. Vertical Discharge
- 260 feet Max. Horizontal Discharge
- 3 Versatile Water Inlets
- 1½" Dual Use Vent Pipe
- Sewage Outlet With Built-in Check Valve

#### **SPECIFICATIONS:**

- **Dimension**: 17 <sup>5</sup>/<sub>16</sub>"L \* 11 <sup>7</sup>/<sub>16</sub>"H \* 7 <sup>1</sup>/<sub>16</sub>"W
- Power Factor: 0.85
- Insulation Class: 155(F)
- Speed: 3450 RPM
- Power Consumption: 600 W
- Supply Voltage: 110V-60Hz
- Sound Pressure Level: <55 db(A)
- Enclosure Class: IP 55
- Max. Flow: 130L/min
- Start Level: 65mm
- Stop Level: 35mm
- Cable Length: 39 3/8"

## **TWO-PIECE TOILET**

#### **FEATURES:**

- Rear Discharge Two-Piece Toilet
- Chair-Height (16 1/2")
- Tornado Rimless Flushing
- 18 ½" Comfortable Elongated Bowl
- Left-Handed Flush Lever

#### **SPECIFICATIONS:**

N.W: 100.4 LB

Dimension: 23 <sup>5</sup>/<sub>8</sub>"L \* 29 <sup>1</sup>/<sub>2</sub>"H \* 15 <sup>3</sup>/<sub>4</sub>"W

Trap Type: P-trap

Flush Type: Rimless Flush

Flush Rate: 1.28GPF

Waste Outlet: Wall

• Seat Shape: Elongated

Installation Type: Floor Mounted

• Quality Assurance: Limited 2-Year