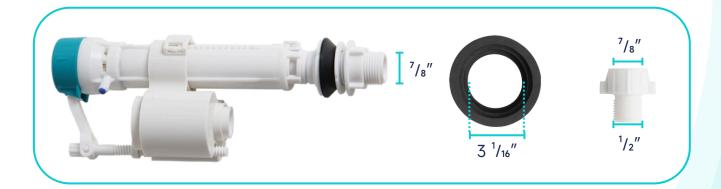

sket



Flush Lever



**Toilet Seat** 



**Seat Mounting Kit** 



**Macerator Pump** 



**Pump Fittings** 



Adapter



|          | Pump                              | Bowl    | Water<br>Tank | Toilet<br>Seat | Extension<br>Pipes |
|----------|-----------------------------------|---------|---------------|----------------|--------------------|
| Material | Stainless Steel,<br>Polypropylene | Ceramic | Ceramic       | Ceramic        | Polypropylene      |
| Color    | White                             | White   | White         | White          | White              |
| Weight   | 14.3 LB                           | 61.1 LB | 31.3 LB       | 4.2 LB         | 2.3 LB             |











### **ABOUT WATER INLETS:**







#### **EXTENSION PIPES:**



## **WATER TANK CONNECTION KIT:**