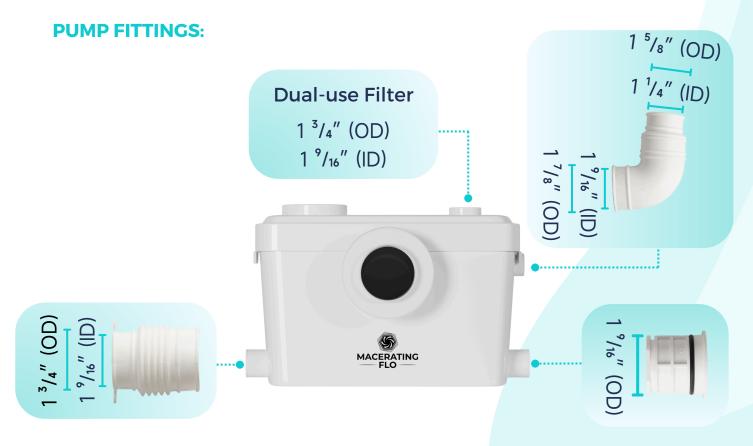

**Seat Mounting Kit** 

**Macerator Pump** 

**Pump Fittings** 

Adapter

|          | Pump                              | Bowl    | Water<br>Tank | Toilet<br>Seat | Extension<br>Pipes |
|----------|-----------------------------------|---------|---------------|----------------|--------------------|
| Material | Stainless Steel,<br>Polypropylene | Ceramic | Ceramic       | Ceramic        | Polypropylene      |
| Color    | White                             | White   | White         | White          | White              |
| Weight   | 14.3 LB                           | 61.1 LB | 31.3 LB       | 4.2 LB         | 2.3 LB             |