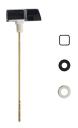

lass: IP 55
- Max. Flow: 130L/min
- Start Level: 65mm
- Stop Level: 35mm
- Cable Length: 39 3/8"

## **TWO-PIECE TOILET**

#### **FEATURES:**

- Rear Discharge Two-Piece Toilet
- Chair-Height (16 1/2")
- Tornado Rimless Flushing
- 18 ½" Comfortable Elongated Bowl
- Left-Handed Flush Lever

#### **SPECIFICATIONS:**

N.W: 100.4 LB

Dimension: 23 <sup>5</sup>/<sub>8</sub>"L \* 29 <sup>1</sup>/<sub>2</sub>"H \* 15 <sup>3</sup>/<sub>4</sub>"W

Trap Type: P-trap

Flush Type: Rimless Flush

Flush Rate: 1.28GPF

Waste Outlet: Wall

• Seat Shape: Elongated

Installation Type: Floor Mounted

• Quality Assurance: Limited 2-Year



## **PACKAGE INCLUDED:**



**Toilet Bowl** 



Floor Mounting Kit



**Extension Pipes** 



Water Tank (Fill Valve And Flapper Kit Pre-installed)



Tank-To-Bowl Gasket



Flush Lever



**Toilet Seat** 



**Seat Mounting Kit** 



**Macerator Pump** 



**Pump Fittings** 



Adapter



|          | Pump                              | Bowl    | Water<br>Tank | Toilet<br>Seat | Extension<br>Pipes |
|----------|-----------------------------------|---------|---------------|----------------|--------------------|
| Material | Stainless Steel,<br>Polypropylene | Ceramic | Ceramic       | Ceramic        | Polypropylene      |
| Color    | White                             | White   | White         | White          | White              |
| Weight   | 14.3 LB                           | 61.1 LB | 31.3 LB       | 4.2 LB         | 2.3 LB             |











### **ABOUT WATER INLETS:**







#### **EXTENSION PIPES:**



## **WATER TANK CONNECTION KIT:**