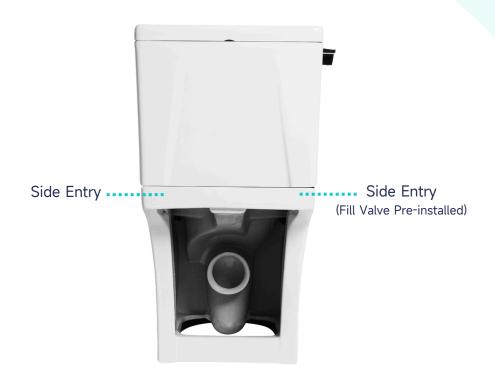

ter Tank (Fill Valve And Flapper Kit Pre-installed)



Tank-To-Bowl Gasket



Flush Lever



**Toilet Seat** 



**Seat Mounting Kit** 



**Macerator Pump** 



**Pump Fittings** 



Adapter



|          | Pump                              | Bowl    | Water<br>Tank | Toilet<br>Seat | Extension<br>Pipes |
|----------|-----------------------------------|---------|---------------|----------------|--------------------|
| Material | Stainless Steel,<br>Polypropylene | Ceramic | Ceramic       | Ceramic        | Polypropylene      |
| Color    | White                             | White   | White         | White          | White              |
| Weight   | 14.3 LB                           | 61.1 LB | 31.3 LB       | 4.2 LB         | 2.3 LB             |











### **ABOUT WATER INLETS:**







#### **EXTENSION PIPES:**



## **WATER TANK CONNECTION KIT:**