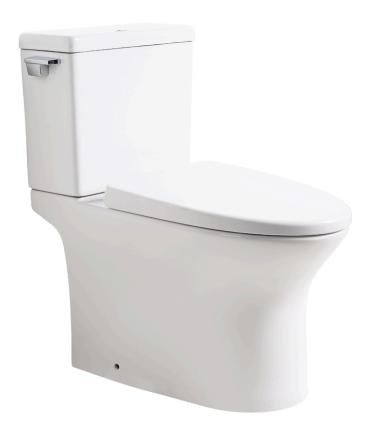

# MF000T05 Two-Piece Toilet

## **FEATURES:**

- Rear Discharge Two-Piece Toilet
- Chair-Height (16 1/2")
- Tornado Rimless Flushing
- 18 ½" Comfortable Elongated Bowl
- Left-Handed Flush Lever

# **SPECIFICATIONS:**

• N.W: 100.4 LB

• **Dimension:** 23 <sup>5</sup>/<sub>8</sub>"L \* 29 <sup>1</sup>/<sub>2</sub>"H \* 15 <sup>3</sup>/<sub>4</sub>"W

• Trap Type: P-trap

• Flush Type: Rimless Flush

Flush Rate: 1.28GPFWaste Outlet: Wall

• Seat Shape: Elongated

Installation Type: Floor Mounted
 Quality Assurance: Limited 2-Year

|          | Bowl    | Water Tank | Toilet Seat   | Extension<br>Pipes |
|----------|---------|------------|---------------|--------------------|
| Material | Ceramic | Ceramic    | Polypropylene | Polypropylene      |
| Color    | White   | White      | White         | White              |
| Weight   | 61.1 LB | 31.3 LB    | 4.2 LB        | 2.3 LB             |