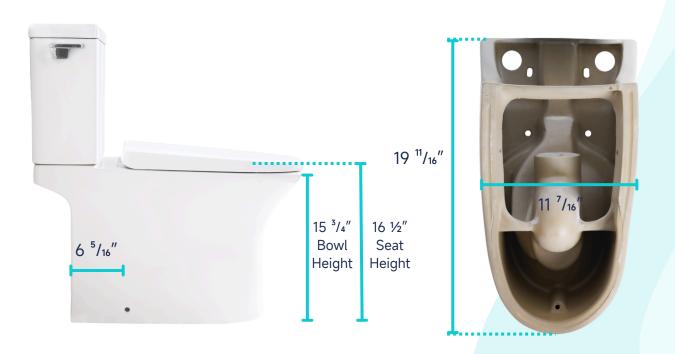

• Trap Type: P-trap

• Flush Type: Rimless Flush

Flush Rate: 1.28GPFWaste Outlet: Wall

• Seat Shape: Elongated

Installation Type: Floor Mounted
 Quality Assurance: Limited 2-Year

|          | Bowl    | Water Tank | Toilet Seat   | Extension<br>Pipes |
|----------|---------|------------|---------------|--------------------|
| Material | Ceramic | Ceramic    | Polypropylene | Polypropylene      |
| Color    | White   | White      | White         | White              |
| Weight   | 61.1 LB | 31.3 LB    | 4.2 LB        | 2.3 LB             |



## **PACKAGE INCLUDED:**







Floor Mounting Kit

**Extension Pipes** 



Water Tank (Fill Valve And Flapper Kit Pre-installed)



Tank-To-Bowl Gasket





**Toilet Seat** 

**Seat Mounting Kit** 



**Adapter** 



# **DIMENSIONAL DIAGRAM:**







## **DIMENSIONAL DIAGRAM:**

#### **ABOUT WATER INLETS:**



### **EXTENSION PIPES:**



## **WATER TANK CONNECTION KIT:**