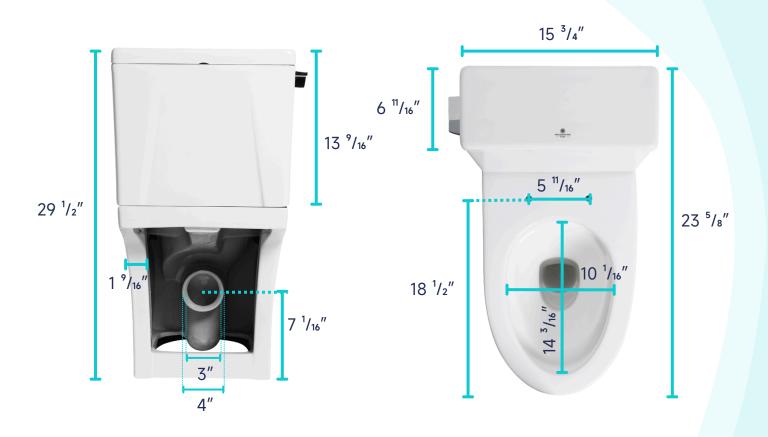

# **SPECIFICATIONS:**

• N.W: 100.4 LB

• **Dimension:** 23 <sup>5</sup>/<sub>8</sub>"L \* 29 <sup>1</sup>/<sub>2</sub>"H \* 15 <sup>3</sup>/<sub>4</sub>"W

• Trap Type: P-trap

• Flush Type: Rimless Flush

Flush Rate: 1.28GPFWaste Outlet: Wall

# **DIMENSIONAL DIAGRAM:**