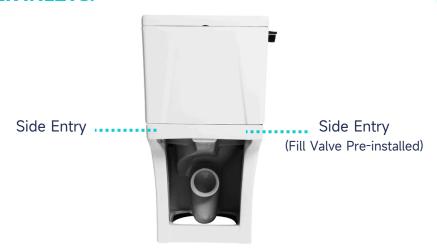

1.28GPFWaste Outlet: Wall

• Seat Shape: Elongated

Installation Type: Floor Mounted
 Quality Assurance: Limited 2-Year

|          | Bowl    | Water Tank | Toilet Seat   | Extension<br>Pipes |
|----------|---------|------------|---------------|--------------------|
| Material | Ceramic | Ceramic    | Polypropylene | Polypropylene      |
| Color    | White   | White      | White         | White              |
| Weight   | 61.1 LB | 31.3 LB    | 4.2 LB        | 2.3 LB             |



## **PACKAGE INCLUDED:**







Floor Mounting Kit

**Extension Pipes** 



Water Tank (Fill Valve And Flapper Kit Pre-installed)



Tank-To-Bowl Gasket





**Toilet Seat** 

**Seat Mounting Kit** 



**Adapter** 



# **DIMENSIONAL DIAGRAM:**







## **DIMENSIONAL DIAGRAM:**

#### **ABOUT WATER INLETS:**



### **EXTENSION PIPES:**



## **WATER TANK CONNECTION KIT:**