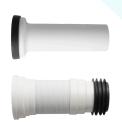

- 18 ½" Comfortable Elongated Bowl
- Left-Handed Flush Lever

# **SPECIFICATIONS:**

• N.W: 100.4 LB

• **Dimension:** 23 <sup>5</sup>/<sub>8</sub>"L \* 29 <sup>1</sup>/<sub>2</sub>"H \* 15 <sup>3</sup>/<sub>4</sub>"W

• Trap Type: P-trap

• Flush Type: Rimless Flush

Flush Rate: 1.28GPFWaste Outlet: Wall

• Seat Shape: Elongated

Installation Type: Floor Mounted
 Quality Assurance: Limited 2-Year

|          | Bowl    | Water Tank | Toilet Seat   | Extension<br>Pipes |
|----------|---------|------------|---------------|--------------------|
| Material | Ceramic | Ceramic    | Polypropylene | Polypropylene      |
| Color    | White   | White      | White         | White              |
| Weight   | 61.1 LB | 31.3 LB    | 4.2 LB        | 2.3 LB             |



## **PACKAGE INCLUDED:**







Floor Mounting Kit

**Extension Pipes** 



Water Tank (Fill Valve And Flapper Kit Pre-installed)



Tank-To-Bowl Gasket





**Toilet Seat** 

**Seat Mounting Kit** 



**Adapter** 



# **DIMENSIONAL DIAGRAM:**







## **DIMENSIONAL DIAGRAM:**

#### **ABOUT WATER INLETS:**



### **EXTENSION PIPES:**



## **WATER TANK CONNECTION KIT:**