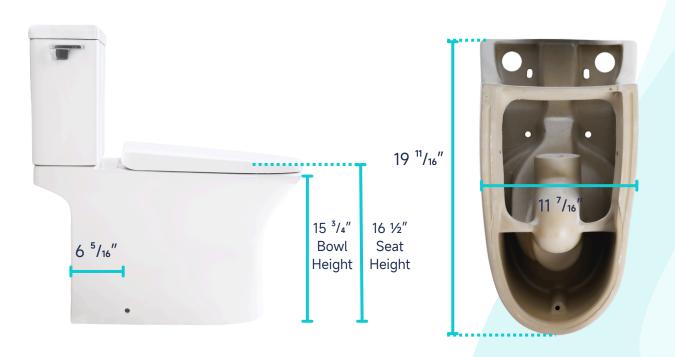

• Trap Type: P-trap

• Flush Type: Rimless Flush

Flush Rate: 1.28GPFWaste Outlet: Wall

• Seat Shape: Elongated

Installation Type: Floor Mounted
 Quality Assurance: Limited 2-Year

|          | Bowl    | Water Tank | Toilet Seat   | Extension<br>Pipes |
|----------|---------|------------|---------------|--------------------|
| Material | Ceramic | Ceramic    | Polypropylene | Polypropylene      |
| Color    | White   | White      | White         | White              |
| Weight   | 61.1 LB | 31.3 LB    | 4.2 LB        | 2.3 LB             |



## **PACKAGE INCLUDED:**







Floor Mounting Kit

**Extension Pipes** 



Water Tank (Fill Valve And Flapper Kit Pre-installed)



Tank-To-Bowl Gasket





**Toilet Seat** 

**Seat Mounting Kit** 



**Adapter** 



# **DIMENSIONAL DIAGRAM:**







## **DIMENSIONAL DIAGRAM:**

#### **ABOUT WATER INLETS:**



### **EXTENSION PIPES:**



## **WATER TANK CONNECTION KIT:**