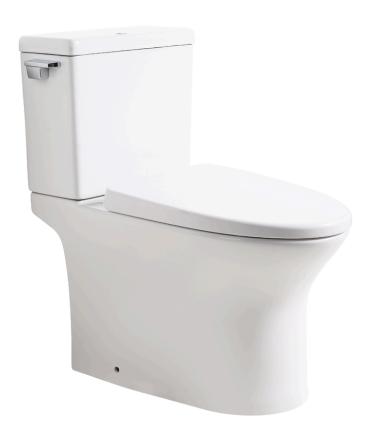

# MF000T05 Two-Piece Toilet

## **FEATURES:**

- Rear Discharge Two-Piece Toilet
- Chair-Height (16 1/2")
- Tornado Rimless Flushing
- 18 ½" Comfortable Elongated Bowl
- Left-Handed Flush Lever

# **SPECIFICATIONS:**

• N.W: 100.4 LB

• **Dimension:** 23 <sup>5</sup>/<sub>8</sub>"L \* 29 <sup>1</sup>/<sub>2</sub>"H \* 15 <sup>3</sup>/<sub>4</sub>"W

• Trap Type: P-trap

• Flush Type: Rimless Flush

Flush Rate: 1.28GPFWaste Outlet: Wall

• Seat Shape: Elongated

Installation Type: Floor Mounted
 Quality Assurance: Limited 2-Year

|          | Bowl    | Water Tank | Toilet Seat   | Extension<br>Pipes |
|----------|---------|------------|---------------|--------------------|
| Material | Ceramic | Ceramic    | Polypropylene | Polypropylene      |
| Color    | White   | White      | White         | White              |
| Weight   | 61.1 LB | 31.3 LB    | 4.2 LB        | 2.3 LB             |