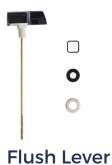

## **FEATURES:**

- Rear Discharge Two-Piece Toilet
- Chair-Height (16 1/2")
- Tornado Rimless Flushing
- 18 ½" Comfortable Elongated Bowl
- Left-Handed Flush Lever