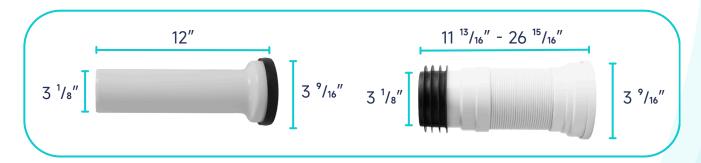

Seat Shape: Elongated

Installation Type: Floor Mounted
 Quality Assurance: Limited 2-Year

|          | Bowl    | Water Tank | Toilet Seat   | Extension<br>Pipes |
|----------|---------|------------|---------------|--------------------|
| Material | Ceramic | Ceramic    | Polypropylene | Polypropylene      |
| Color    | White   | White      | White         | White              |
| Weight   | 61.1 LB | 31.3 LB    | 4.2 LB        | 2.3 LB             |



## **PACKAGE INCLUDED:**







Floor Mounting Kit

**Extension Pipes** 



Water Tank (Fill Valve And Flapper Kit Pre-installed)



Tank-To-Bowl Gasket





**Toilet Seat** 

**Seat Mounting Kit** 



**Adapter** 



# **DIMENSIONAL DIAGRAM:**







## **DIMENSIONAL DIAGRAM:**

#### **ABOUT WATER INLETS:**



### **EXTENSION PIPES:**



## **WATER TANK CONNECTION KIT:**