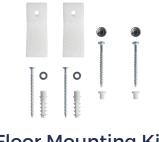

## **PACKAGE INCLUDED:**

Floor Mounting Kit

**Extension Pipes** 

Water Tank (Fill Valve And Flapper Kit Pre-installed)

Tank-To-Bowl Gasket

**Toilet Seat** 

**Seat Mounting Kit** 

**Adapter** 