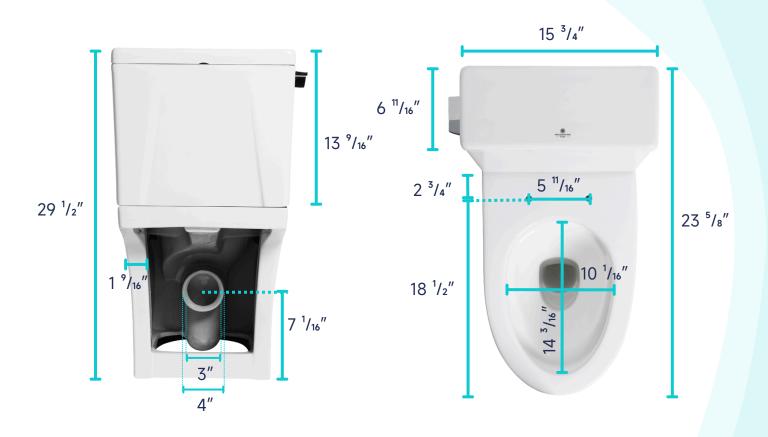

# **SPECIFICATIONS:**

• N.W: 100.4 LB

• **Dimension:** 23 <sup>5</sup>/<sub>8</sub>"L \* 29 <sup>1</sup>/<sub>2</sub>"H \* 15 <sup>3</sup>/<sub>4</sub>"W

• Trap Type: P-trap

• Flush Type: Rimless Flush

Flush Rate: 1.28GPFWaste Outlet: Wall

# **DIMENSIONAL DIAGRAM:**