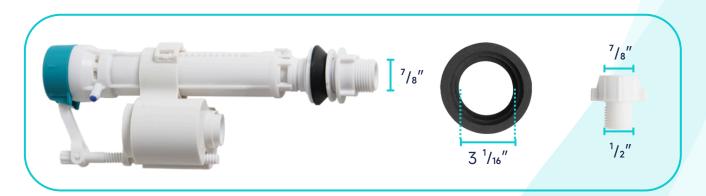

Type: Floor Mounted
 Quality Assurance: Limited 2-Year

|          | Bowl    | Water Tank | Toilet Seat   | Extension<br>Pipes |
|----------|---------|------------|---------------|--------------------|
| Material | Ceramic | Ceramic    | Polypropylene | Polypropylene      |
| Color    | White   | White      | White         | White              |
| Weight   | 61.1 LB | 31.3 LB    | 4.2 LB        | 2.3 LB             |



## **PACKAGE INCLUDED:**







Floor Mounting Kit

**Extension Pipes** 



Water Tank (Fill Valve And Flapper Kit Pre-installed)



Tank-To-Bowl Gasket





**Toilet Seat** 

**Seat Mounting Kit** 



**Adapter** 



# **DIMENSIONAL DIAGRAM:**







## **DIMENSIONAL DIAGRAM:**

#### **ABOUT WATER INLETS:**



### **EXTENSION PIPES:**



## **WATER TANK CONNECTION KIT:**