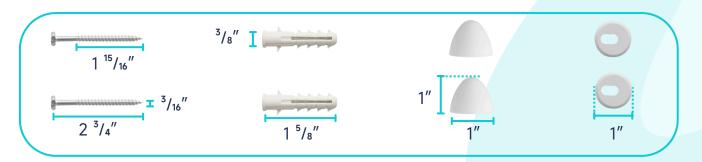

*Adapter** 



Tank-To-Bowl Gasket



Lever



**Toilet Seat** 



**Seat Mounting Kit** 



**Macerator Pump** 



**Pump Fittings** 



|          | Pump                              | Bowl    | Water<br>Tank | Toilet<br>Seat | Extension<br>Pipes |
|----------|-----------------------------------|---------|---------------|----------------|--------------------|
| Material | Stainless Steel,<br>Polypropylene | Ceramic | Ceramic       | Ceramic        | Polypropylene      |
| Color    | White                             | White   | White         | White          | White              |
| Weight   | 14.3 LB                           | 39 LB   | 28.7 LB       | 2.8 LB         | 2.3 LB             |









## **PUMP FITTINGS:**



## **WATER TANK MOUNTING KIT:**



## **FLOOR MOUNTING KIT:**





## **EXTENSION PIPES:**



## **SEAT MOUNTING KIT:**



#### **WATER TANK CONNECTION KIT:**



#### **LEVER:**