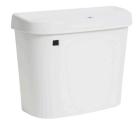

## **TWO-PIECE TOILET**

#### **FEATURES:**

- Rear Discharge Two-Piece Toilet
- Chair-Height (19 1/2")
- Powerful Direct Flush
- Compact Round Bowl
- Left-Handed Flush Lever

#### **SPECIFICATIONS:**

• N.W: 82.8 LB

• **Dimension**: 26 <sup>3</sup>/<sub>8</sub>"L \* 34 <sup>7</sup>/<sub>16</sub>"H \* 18 <sup>1</sup>/<sub>8</sub>"W

• Trap Type: P-trap

• Flush Type: Direct Flush

• Flush Rate: 1.6GPF

• Waste Outlet: Wall

• Seat Shape: Round

Installation Type: Floor Mounted

Quality Assurance: 2-Year Warranty