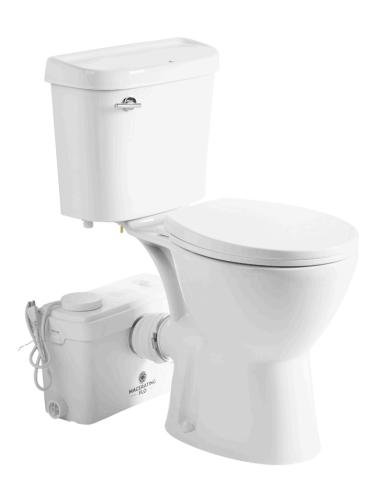

# MT019T04+MF600P01 Macerating Toilet System

## **TWO-PIECE TOILET**

#### **FEATURES:**

- Rear Discharge Two-Piece Toilet
- Chair-Height (19 1/2")
- Powerful Direct Flush
- Compact Round Bowl
- Left-Handed Flush Lever

# **PACKAGE INCLUDED:**

**Toilet Bowl** 

Floor Mounting Kit

**Extension Pipes** 

Water Tank (Water Fittings Pre-installed)

Water Tank Mounting Kit

**Adapter** 

Tank-To-Bowl Gasket