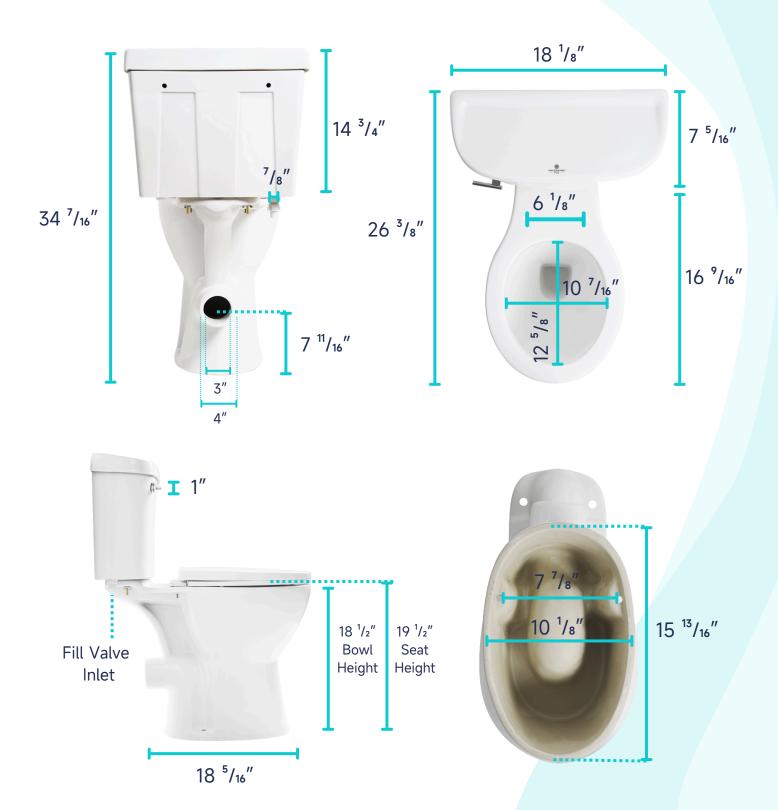

## **TWO-PIECE TOILET**

#### **FEATURES:**

- Rear Discharge Two-Piece Toilet
- Chair-Height (19 1/2")
- Powerful Direct Flush
- Compact Round Bowl
- Left-Handed Flush Lever

#### **SPECIFICATIONS:**

• N.W: 82.8 LB

• **Dimension**: 26 <sup>3</sup>/<sub>8</sub>"L \* 34 <sup>7</sup>/<sub>16</sub>"H \* 18 <sup>1</sup>/<sub>8</sub>"W

• Trap Type: P-trap

• Flush Type: Direct Flush

• Flush Rate: 1.6GPF

• Waste Outlet: Wall

• Seat Shape: Round

Installation Type: Floor Mounted

Quality Assurance: 2-Year Warranty