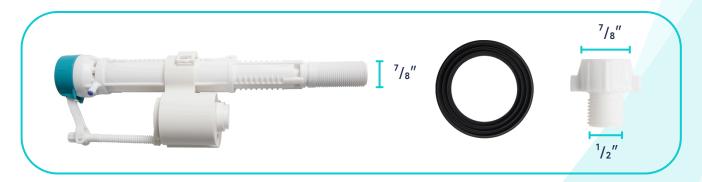

cerator Pump** 



**Pump Fittings** 



|          | Pump                              | Bowl    | Water<br>Tank | Toilet<br>Seat | Extension<br>Pipes |
|----------|-----------------------------------|---------|---------------|----------------|--------------------|
| Material | Stainless Steel,<br>Polypropylene | Ceramic | Ceramic       | Ceramic        | Polypropylene      |
| Color    | White                             | White   | White         | White          | White              |
| Weight   | 14.3 LB                           | 39 LB   | 28.7 LB       | 2.8 LB         | 2.3 LB             |









## **PUMP FITTINGS:**



## **WATER TANK MOUNTING KIT:**



## **FLOOR MOUNTING KIT:**





## **EXTENSION PIPES:**



## **SEAT MOUNTING KIT:**



#### **WATER TANK CONNECTION KIT:**



#### **LEVER:**