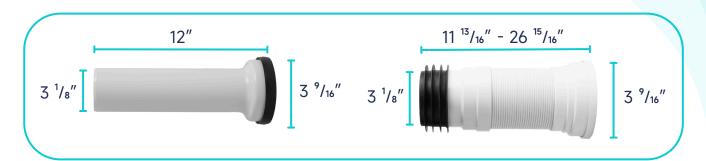

asket



Lever



**Toilet Seat** 



**Seat Mounting Kit** 



**Macerator Pump** 



**Pump Fittings** 



|          | Pump                              | Bowl    | Water<br>Tank | Toilet<br>Seat | Extension<br>Pipes |
|----------|-----------------------------------|---------|---------------|----------------|--------------------|
| Material | Stainless Steel,<br>Polypropylene | Ceramic | Ceramic       | Ceramic        | Polypropylene      |
| Color    | White                             | White   | White         | White          | White              |
| Weight   | 14.3 LB                           | 39 LB   | 28.7 LB       | 2.8 LB         | 2.3 LB             |









## **PUMP FITTINGS:**



## **WATER TANK MOUNTING KIT:**



## **FLOOR MOUNTING KIT:**





## **EXTENSION PIPES:**



## **SEAT MOUNTING KIT:**



#### **WATER TANK CONNECTION KIT:**



#### **LEVER:**