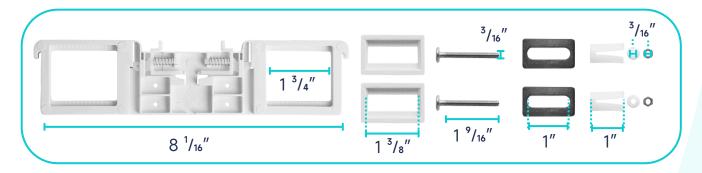

at** 



**Seat Mounting Kit** 



**Macerator Pump** 



**Pump Fittings** 



|          | Pump                              | Bowl    | Water<br>Tank | Toilet<br>Seat | Extension<br>Pipes |
|----------|-----------------------------------|---------|---------------|----------------|--------------------|
| Material | Stainless Steel,<br>Polypropylene | Ceramic | Ceramic       | Ceramic        | Polypropylene      |
| Color    | White                             | White   | White         | White          | White              |
| Weight   | 14.3 LB                           | 39 LB   | 28.7 LB       | 2.8 LB         | 2.3 LB             |









## **PUMP FITTINGS:**



## **WATER TANK MOUNTING KIT:**



## **FLOOR MOUNTING KIT:**





## **EXTENSION PIPES:**



## **SEAT MOUNTING KIT:**



#### **WATER TANK CONNECTION KIT:**



#### **LEVER:**