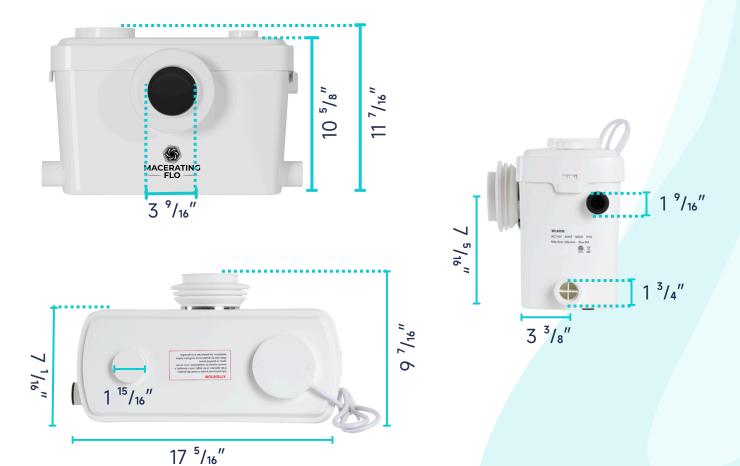

## **MACERATOR PUMP**

#### **FEATURES:**

- 30 feet Max. Vertical Discharge
- 260 feet Max. Horizontal Discharge
- 3 Versatile Water Inlets
- 1½" Dual Use Vent Pipe
- Sewage Outlet With Built-in Check Valve

#### **SPECIFICATIONS:**

- **Dimension:**  $17^{5}/_{16}$  "L \*  $11^{7}/_{16}$  "H \*  $7^{1}/_{16}$  "W
- Power Factor: 0.85
- Insulation Class: 155(F)
- **Speed:** 3450 RPM
- Power Consumption: 750 W
- Supply Voltage: 110V-60Hz
- Sound Pressure Level: <55 db(A)</li>
- Enclosure Class: IP 55
- Max. Flow: 130L/min
- Start Level: 65mm
- Stop Level: 35mm
- Cable Length: 39 3/8"