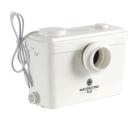

## **MACERATOR PUMP**

#### **FEATURES:**

- 30 feet Max. Vertical Discharge
- 260 feet Max. Horizontal Discharge
- 3 Versatile Water Inlets
- 1½" Dual Use Vent Pipe
- Sewage Outlet With Built-in Check Valve

#### **SPECIFICATIONS:**

- **Dimension:**  $17^{5}/_{16}$  "L \*  $11^{7}/_{16}$  "H \*  $7^{1}/_{16}$  "W
- Power Factor: 0.85
- Insulation Class: 155(F)
- **Speed:** 3450 RPM
- Power Consumption: 750 W
- Supply Voltage: 110V-60Hz
- Sound Pressure Level: <55 db(A)</li>
- Enclosure Class: IP 55
- Max. Flow: 130L/min
- Start Level: 65mm
- Stop Level: 35mm
- Cable Length: 39 3/8"