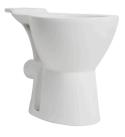

## **TWO-PIECE TOILET**

#### **FEATURES:**

- Rear Discharge Two-Piece Toilet
- Chair-Height (19 1/2")
- Powerful Direct Flush
- Compact Round Bowl
- Left-Handed Flush Lever

#### **SPECIFICATIONS:**

• N.W: 82.8 LB

• **Dimension**: 26 <sup>3</sup>/<sub>8</sub>"L \* 34 <sup>7</sup>/<sub>16</sub>"H \* 18 <sup>1</sup>/<sub>8</sub>"W

• Trap Type: P-trap

• Flush Type: Direct Flush

• Flush Rate: 1.6GPF

• Waste Outlet: Wall

• Seat Shape: Round

Installation Type: Floor Mounted

Quality Assurance: 2-Year Warranty