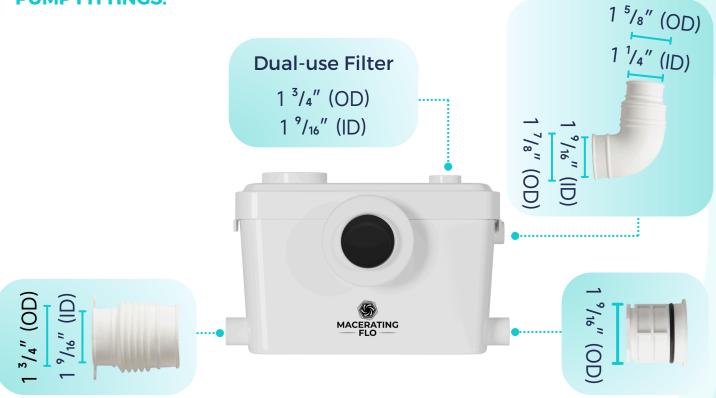

nk (Water Fittings Pre-installed)



Water Tank Mounting Kit



**Adapter** 



Tank-To-Bowl Gasket



Lever



**Toilet Seat** 



**Seat Mounting Kit** 



**Macerator Pump** 



**Pump Fittings** 



|          | Pump                              | Bowl    | Water<br>Tank | Toilet<br>Seat | Extension<br>Pipes |
|----------|-----------------------------------|---------|---------------|----------------|--------------------|
| Material | Stainless Steel,<br>Polypropylene | Ceramic | Ceramic       | Ceramic        | Polypropylene      |
| Color    | White                             | White   | White         | White          | White              |
| Weight   | 14.3 LB                           | 39 LB   | 28.7 LB       | 2.8 LB         | 2.3 LB             |









## **PUMP FITTINGS:**



## **WATER TANK MOUNTING KIT:**



## **FLOOR MOUNTING KIT:**





## **EXTENSION PIPES:**



## **SEAT MOUNTING KIT:**



#### **WATER TANK CONNECTION KIT:**



#### **LEVER:**