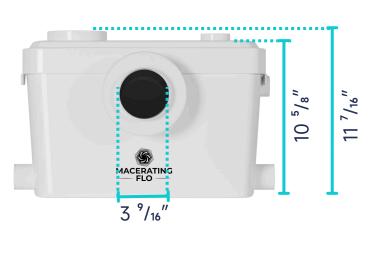

#### **MACERATOR PUMP**

#### **FEATURES:**

- 30 feet Max. Vertical Discharge
- 260 feet Max. Horizontal Discharge
- 3 Versatile Water Inlets
- 1½" Dual Use Vent Pipe
- Sewage Outlet With Built-in Check Valve

#### **SPECIFICATIONS:**

- **Dimension**: 17 <sup>5</sup>/<sub>16</sub>"L \* 11 <sup>7</sup>/<sub>16</sub>"H \* 7 <sup>1</sup>/<sub>16</sub>"W
- Power Factor: 0.85
- Insulation Class: 155(F)
- **Speed**: 3450 RPM
- Power Consumption: 600 W
- Supply Voltage: 110V-60Hz
- Sound Pressure Level: <55 db(A)</li>
- Enclosure Class: IP 55
- Max. Flow: 130L/min
- Start Level: 65mm
- Stop Level: 35mm
- Cable Length: 39 3/8"