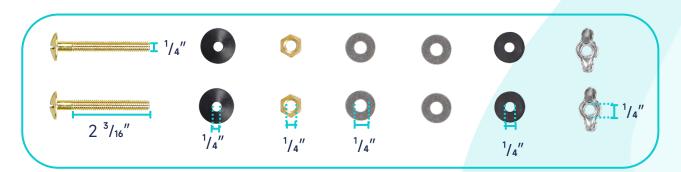

|          | Pump                              | Bowl    | Water<br>Tank | Toilet<br>Seat | Extension<br>Pipes |
|----------|-----------------------------------|---------|---------------|----------------|--------------------|
| Material | Stainless Steel,<br>Polypropylene | Ceramic | Ceramic       | Ceramic        | Polypropylene      |
| Color    | White                             | White   | White         | White          | White              |
| Weight   | 14.3 LB                           | 77.3 LB | 27.3 LB       | 5.5 LB         | 2.3 LB             |













#### **ABOUT WATER INLETS:**



#### **PUMP FITTINGS:**





### **SEAT MOUNTING KIT:**



# **WATER TANK CONNECTION KIT:**





#### **FLOOR MOUNTING KIT:**



#### **FLUSH BUTTON:**



#### **WATER TANK MOUNTING KIT:**





#### **EXTENSION PIPES:**