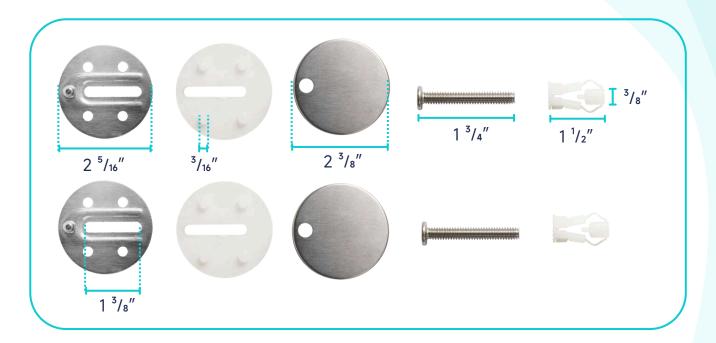

Gasket



**Flush Botton** 



**Toilet Seat** 



**Seat Mounting Kit** 



**Macerator Pump** 



**Pump Fittings** 



Adapter



|          | Pump                              | Bowl    | Water<br>Tank | Toilet<br>Seat | Extension<br>Pipes |
|----------|-----------------------------------|---------|---------------|----------------|--------------------|
| Material | Stainless Steel,<br>Polypropylene | Ceramic | Ceramic       | Ceramic        | Polypropylene      |
| Color    | White                             | White   | White         | White          | White              |
| Weight   | 14.3 LB                           | 77.3 LB | 27.3 LB       | 5.5 LB         | 2.3 LB             |













#### **ABOUT WATER INLETS:**



#### **PUMP FITTINGS:**





### **SEAT MOUNTING KIT:**



# **WATER TANK CONNECTION KIT:**





#### **FLOOR MOUNTING KIT:**



#### **FLUSH BUTTON:**



#### **WATER TANK MOUNTING KIT:**





#### **EXTENSION PIPES:**