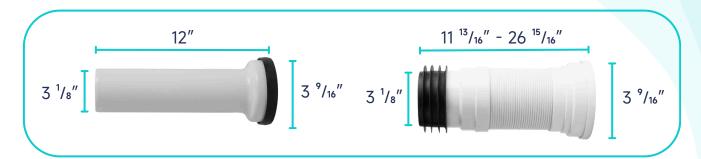

| Bowl    | Water<br>Tank | Toilet<br>Seat | Extension<br>Pipes |
|----------|-----------------------------------|---------|---------------|----------------|--------------------|
| Material | Stainless Steel,<br>Polypropylene | Ceramic | Ceramic       | Ceramic        | Polypropylene      |
| Color    | White                             | White   | White         | White          | White              |
| Weight   | 14.3 LB                           | 77.3 LB | 27.3 LB       | 5.5 LB         | 2.3 LB             |













#### **ABOUT WATER INLETS:**



#### **PUMP FITTINGS:**





### **SEAT MOUNTING KIT:**



# **WATER TANK CONNECTION KIT:**





#### **FLOOR MOUNTING KIT:**



#### **FLUSH BUTTON:**



#### **WATER TANK MOUNTING KIT:**





#### **EXTENSION PIPES:**