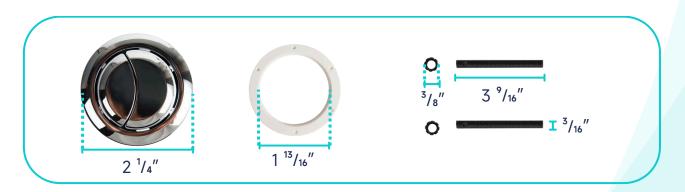

**Pump Fittings** 



Adapter



|          | Pump                              | Bowl    | Water<br>Tank | Toilet<br>Seat | Extension<br>Pipes |
|----------|-----------------------------------|---------|---------------|----------------|--------------------|
| Material | Stainless Steel,<br>Polypropylene | Ceramic | Ceramic       | Ceramic        | Polypropylene      |
| Color    | White                             | White   | White         | White          | White              |
| Weight   | 14.3 LB                           | 77.3 LB | 27.3 LB       | 5.5 LB         | 2.3 LB             |













#### **ABOUT WATER INLETS:**



#### **PUMP FITTINGS:**





### **SEAT MOUNTING KIT:**



# **WATER TANK CONNECTION KIT:**





#### **FLOOR MOUNTING KIT:**



#### **FLUSH BUTTON:**



#### **WATER TANK MOUNTING KIT:**





#### **EXTENSION PIPES:**