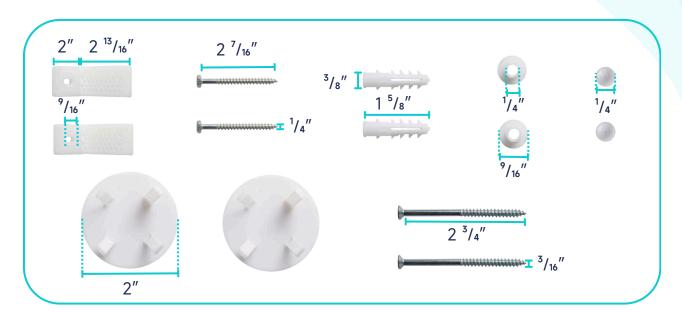

** 



**Macerator Pump** 



**Pump Fittings** 



Adapter



|          | Pump                              | Bowl    | Water<br>Tank | Toilet<br>Seat | Extension<br>Pipes |
|----------|-----------------------------------|---------|---------------|----------------|--------------------|
| Material | Stainless Steel,<br>Polypropylene | Ceramic | Ceramic       | Ceramic        | Polypropylene      |
| Color    | White                             | White   | White         | White          | White              |
| Weight   | 14.3 LB                           | 77.3 LB | 27.3 LB       | 5.5 LB         | 2.3 LB             |













#### **ABOUT WATER INLETS:**



#### **PUMP FITTINGS:**





### **SEAT MOUNTING KIT:**



# **WATER TANK CONNECTION KIT:**





#### **FLOOR MOUNTING KIT:**



#### **FLUSH BUTTON:**



#### **WATER TANK MOUNTING KIT:**





#### **EXTENSION PIPES:**