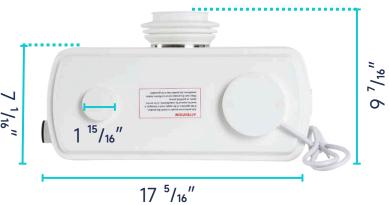

#### **MACERATOR PUMP**

#### **SPECIFICATIONS:**

- **Dimension**: 17 <sup>5</sup>/<sub>16</sub>"L \* 11 <sup>7</sup>/<sub>16</sub>"H \* 7 <sup>1</sup>/<sub>16</sub>"W
- Power Factor: 0.85
- Insulation Class: 155(F)
- **Speed**: 3450 RPM
- Power Consumption: 600 W
- Supply Voltage: 110V-60Hz
- Sound Pressure Level: <55 db(A)</li>
- Enclosure Class: IP 55
- Max. Flow: 130L/min
- Start Level: 65mm
- Stop Level: 35mm
- Cable Length: 39 3/8"