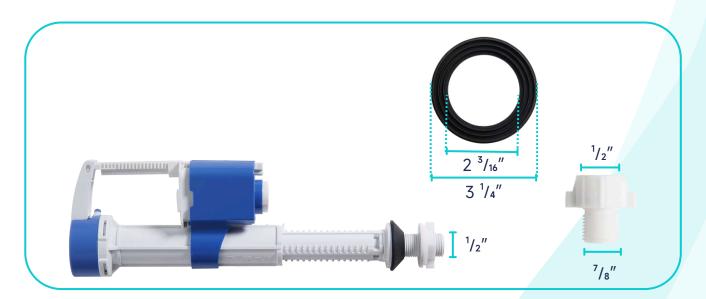

let Seat** 



**Seat Mounting Kit** 



**Macerator Pump** 



**Pump Fittings** 



Adapter



|          | Pump                              | Bowl    | Water<br>Tank | Toilet<br>Seat | Extension<br>Pipes |
|----------|-----------------------------------|---------|---------------|----------------|--------------------|
| Material | Stainless Steel,<br>Polypropylene | Ceramic | Ceramic       | Ceramic        | Polypropylene      |
| Color    | White                             | White   | White         | White          | White              |
| Weight   | 14.3 LB                           | 77.3 LB | 27.3 LB       | 5.5 LB         | 2.3 LB             |













#### **ABOUT WATER INLETS:**



#### **PUMP FITTINGS:**





### **SEAT MOUNTING KIT:**



# **WATER TANK CONNECTION KIT:**





#### **FLOOR MOUNTING KIT:**



#### **FLUSH BUTTON:**



#### **WATER TANK MOUNTING KIT:**





#### **EXTENSION PIPES:**