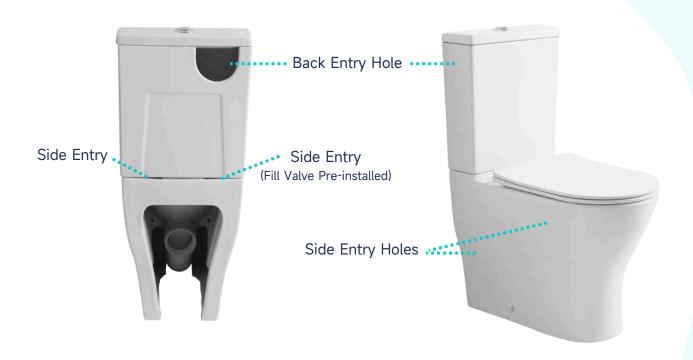

Water Tank (Water Fittings Pre-installed)



Tank-To-Bowl Gasket



**Flush Botton** 



**Toilet Seat** 



**Seat Mounting Kit** 



**Macerator Pump** 



**Pump Fittings** 



Adapter



|          | Pump                              | Bowl    | Water<br>Tank | Toilet<br>Seat | Extension<br>Pipes |
|----------|-----------------------------------|---------|---------------|----------------|--------------------|
| Material | Stainless Steel,<br>Polypropylene | Ceramic | Ceramic       | Ceramic        | Polypropylene      |
| Color    | White                             | White   | White         | White          | White              |
| Weight   | 14.3 LB                           | 77.3 LB | 27.3 LB       | 5.5 LB         | 2.3 LB             |













#### **ABOUT WATER INLETS:**



#### **PUMP FITTINGS:**





### **SEAT MOUNTING KIT:**



# **WATER TANK CONNECTION KIT:**





#### **FLOOR MOUNTING KIT:**



#### **FLUSH BUTTON:**



#### **WATER TANK MOUNTING KIT:**





#### **EXTENSION PIPES:**