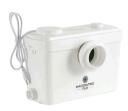

#### **MACERATOR PUMP**

#### **FEATURES:**

- 30 feet Max. Vertical Discharge
- 260 feet Max. Horizontal Discharge
- 3 Versatile Water Inlets
- 1½" Dual Use Vent Pipe
- Sewage Outlet With Built-in Check Valve

#### **SPECIFICATIONS:**

- **Dimension**: 17 <sup>5</sup>/<sub>16</sub>"L \* 11 <sup>7</sup>/<sub>16</sub>"H \* 7 <sup>1</sup>/<sub>16</sub>"W
- Power Factor: 0.85
- Insulation Class: 155(F)
- **Speed**: 3450 RPM
- Power Consumption: 600 W
- Supply Voltage: 110V-60Hz
- Sound Pressure Level: <55 db(A)</li>
- Enclosure Class: IP 55
- Max. Flow: 130L/min
- Start Level: 65mm
- Stop Level: 35mm
- Cable Length: 39 3/8"