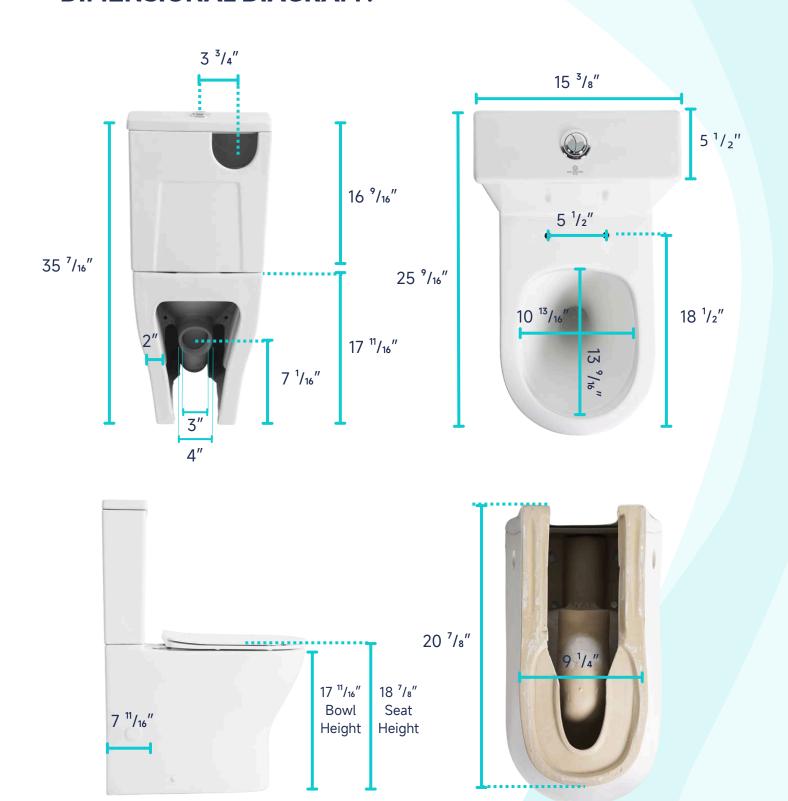

## **TWO-PIECE TOILET**

#### **FEATURES:**

- Rear Discharge Two-Piece Toilet
- Ergonomic Height (18 <sup>7</sup>/<sub>8</sub>")
- Rimless Flushing
- 18 ½" Comfortable Elongated Bowl
- Top Dual Flush System

#### **SPECIFICATIONS:**

• N.W: 112.4 LB

• Dimension: 25 9/16"L \* 35 7/16"H \* 15 3/8"W

• Trap Type: P-trap

• Flush Type: Rimless Flush

• Flush Rate: 0.8GPF / 1.28GPF

• Waste Outlet: Wall

• Seat Shape: Elongated

Installation Type: Floor Mounted

Quality Assurance: 2-Year Warranty