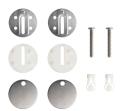

### **SEAT MOUNTING KIT:**

**Seat Mounting Kit** 

**Macerator Pump** 

**Pump Fittings** 

Adapter

|          | Pump                              | Bowl    | Water<br>Tank | Toilet<br>Seat | Extension<br>Pipes |
|----------|-----------------------------------|---------|---------------|----------------|--------------------|
| Material | Stainless Steel,<br>Polypropylene | Ceramic | Ceramic       | Ceramic        | Polypropylene      |
| Color    | White                             | White   | White         | White          | White              |
| Weight   | 14.3 LB                           | 77.3 LB | 27.3 LB       | 5.5 LB         | 2.3 LB             |