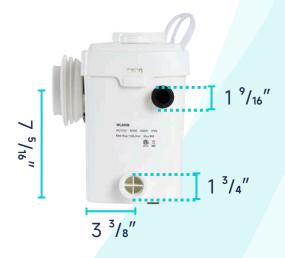

#### **MACERATOR PUMP**

#### **SPECIFICATIONS:**

- **Dimension**: 17 <sup>5</sup>/<sub>16</sub>"L \* 11 <sup>7</sup>/<sub>16</sub>"H \* 7 <sup>1</sup>/<sub>16</sub>"W
- Power Factor: 0.85
- Insulation Class: 155(F)
- **Speed**: 3450 RPM
- Power Consumption: 600 W
- Supply Voltage: 110V-60Hz
- Sound Pressure Level: <55 db(A)</li>
- Enclosure Class: IP 55
- Max. Flow: 130L/min
- Start Level: 65mm
- Stop Level: 35mm
- Cable Length: 39 3/8"