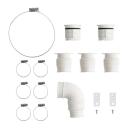

#### **PUMP FITTINGS:**

**Seat Mounting Kit** 

**Macerator Pump** 

**Pump Fittings** 

Adapter

|          | Pump                              | Bowl    | Water<br>Tank | Toilet<br>Seat | Extension<br>Pipes |
|----------|-----------------------------------|---------|---------------|----------------|--------------------|
| Material | Stainless Steel,<br>Polypropylene | Ceramic | Ceramic       | Ceramic        | Polypropylene      |
| Color    | White                             | White   | White         | White          | White              |
| Weight   | 14.3 LB                           | 77.3 LB | 27.3 LB       | 5.5 LB         | 2.3 LB             |