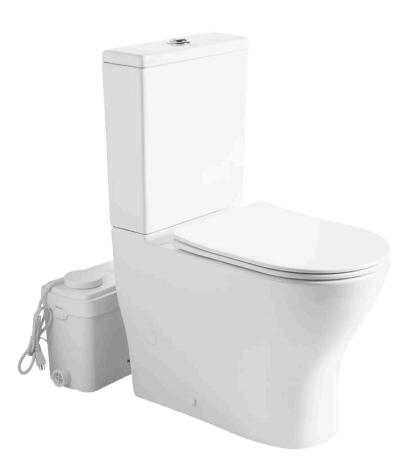

# MT000T02+MF600P01 Macerating Toilet System

## **TWO-PIECE TOILET**

#### **FEATURES:**

- Rear Discharge Two-Piece Toilet
- Ergonomic Height (18 <sup>7</sup>/<sub>8</sub>")
- Rimless Flushing
- 18 ½" Comfortable Elongated Bowl
- Top Dual Flush System

#### **SPECIFICATIONS:**

• N.W: 112.4 LB

• Dimension: 25 9/16"L \* 35 7/16"H \* 15 3/8"W

• Trap Type: P-trap

• Flush Type: Rimless Flush

• Flush Rate: 0.8GPF / 1.28GPF

• Waste Outlet: Wall

• Seat Shape: Elongated

Installation Type: Floor Mounted

Quality Assurance: 2-Year Warranty