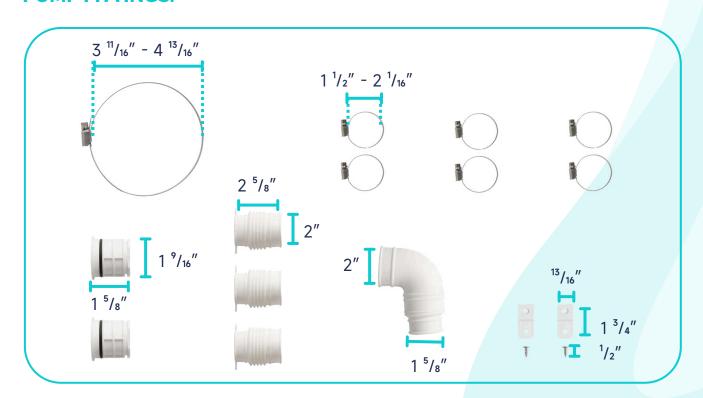

Pre-installed)



Tank-To-Bowl Gasket



**Flush Botton** 



**Toilet Seat** 



**Seat Mounting Kit** 



**Macerator Pump** 



**Pump Fittings** 



Adapter



|          | Pump                              | Bowl    | Water<br>Tank | Toilet<br>Seat | Extension<br>Pipes |
|----------|-----------------------------------|---------|---------------|----------------|--------------------|
| Material | Stainless Steel,<br>Polypropylene | Ceramic | Ceramic       | Ceramic        | Polypropylene      |
| Color    | White                             | White   | White         | White          | White              |
| Weight   | 14.3 LB                           | 77.3 LB | 27.3 LB       | 5.5 LB         | 2.3 LB             |













#### **ABOUT WATER INLETS:**



#### **PUMP FITTINGS:**





### **SEAT MOUNTING KIT:**



# **WATER TANK CONNECTION KIT:**





#### **FLOOR MOUNTING KIT:**



#### **FLUSH BUTTON:**



#### **WATER TANK MOUNTING KIT:**





#### **EXTENSION PIPES:**