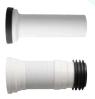

(F)
- **Speed**: 3450 RPM
- Power Consumption: 600 W
- Supply Voltage: 110V-60Hz
- Sound Pressure Level: <55 db(A)</li>
- Enclosure Class: IP 55
- Max. Flow: 130L/min
- Start Level: 65mm
- Stop Level: 35mm
- Cable Length: 39 3/8"

## **TWO-PIECE TOILET**

#### **FEATURES:**

- Rear Discharge Two-Piece Toilet
- Ergonomic Height (18 <sup>7</sup>/<sub>8</sub>")
- Rimless Flushing
- 18 ½" Comfortable Elongated Bowl
- Top Dual Flush System

#### **SPECIFICATIONS:**

• N.W: 112.4 LB

• Dimension: 25 9/16"L \* 35 7/16"H \* 15 3/8"W

• Trap Type: P-trap

• Flush Type: Rimless Flush

• Flush Rate: 0.8GPF / 1.28GPF

• Waste Outlet: Wall

• Seat Shape: Elongated

Installation Type: Floor Mounted

Quality Assurance: 2-Year Warranty



# **PACKAGE INCLUDED:**



**Toilet Bowl** 



Floor Mounting Kit



**Extension Pipes** 



Water Tank (Water Fittings Pre-installed)



Tank-To-Bowl Gasket



**Flush Botton** 



**Toilet Seat** 



**Seat Mounting Kit** 



**Macerator Pump** 



**Pump Fittings** 



Adapter



|          | Pump                              | Bowl    | Water<br>Tank | Toilet<br>Seat | Extension<br>Pipes |
|----------|-----------------------------------|---------|---------------|----------------|--------------------|
| Material | Stainless Steel,<br>Polypropylene | Ceramic | Ceramic       | Ceramic        | Polypropylene      |
| Color    | White                             | White   | White         | White          | White              |
| Weight   | 14.3 LB                           | 77.3 LB | 27.3 LB       | 5.5 LB         | 2.3 LB             |













####