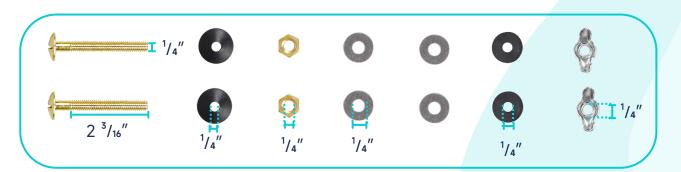

|          | Pump                              | Bowl    | Water<br>Tank | Toilet<br>Seat | Extension<br>Pipes |
|----------|-----------------------------------|---------|---------------|----------------|--------------------|
| Material | Stainless Steel,<br>Polypropylene | Ceramic | Ceramic       | Ceramic        | Polypropylene      |
| Color    | White                             | White   | White         | White          | White              |
| Weight   | 14.3 LB                           | 77.3 LB | 27.3 LB       | 5.5 LB         | 2.3 LB             |









#### **ABOUT WATER INLETS:**



#### **PUMP FITTINGS:**





#### **SEAT MOUNTING KIT:**



# **WATER TANK CONNECTION KIT:**





#### **FLOOR MOUNTING KIT:**



#### **FLUSH BUTTON:**



#### **WATER TANK MOUNTING KIT:**





#### **EXTENSION PIPES:**