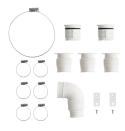

#### **PUMP FITTINGS:**

**Seat Mounting Kit** 

**Macerator Pump** 

**Pump Fittings** 

Adapter

|          | Pump                              | Bowl    | Water<br>Tank | Toilet<br>Seat | Extension<br>Pipes |
|----------|-----------------------------------|---------|---------------|----------------|--------------------|
| Material | Stainless Steel,<br>Polypropylene | Ceramic | Ceramic       | Ceramic        | Polypropylene      |
| Color    | White                             | White   | White         | White          | White              |
| Weight   | 14.3 LB                           | 77.3 LB | 27.3 LB       | 5.5 LB         | 2.3 LB             |