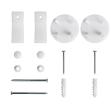

mption: 600 W
- Supply Voltage: 110V-60Hz
- Sound Pressure Level: <55 db(A)</li>
- Enclosure Class: IP 55
- Max. Flow: 130L/min
- Start Level: 65mm
- Stop Level: 35mm
- Cable Length: 39 3/8"

### **TWO-PIECE TOILET**

#### **FEATURES:**

- Rear Discharge Two-Piece Toilet
- Ergonomic Height (18 <sup>7</sup>/<sub>8</sub>")
- Rimless Flushing
- 18 ½" Comfortable Elongated Bowl
- Top Dual Flush System

#### **SPECIFICATIONS:**

• N.W: 112.4 LB

Dimension: 25 <sup>9</sup>/<sub>16</sub>"L \* 35 <sup>7</sup>/<sub>16</sub>"H \* 15 <sup>3</sup>/<sub>8</sub>"W

• Trap Type: P-trap

• Flush Type: Rimless Flush

Flush Rate: 0.8GPF / 1.28GPF

Waste Outlet: Wall

· Seat Shape: Elongated

Installation Type: Floor Mounted

Quality Assurance: 2-Year Warranty



# **PACKAGE INCLUDED:**



**Toilet Bowl** 



Floor Mounting Kit



**Extension Pipes** 



Water Tank (Water Fittings Pre-installed)



Tank-To-Bowl Gasket



**Flush Botton** 



**Toilet Seat** 



**Seat Mounting Kit** 



**Macerator Pump** 



**Pump Fittings** 



Adapter



|          | Pump                              | Bowl    | Water<br>Tank | Toilet<br>Seat | Extension<br>Pipes |
|----------|-----------------------------------|---------|---------------|----------------|--------------------|
| Material | Stainless Steel,<br>Polypropylene | Ceramic | Ceramic       | Ceramic        | Polypropylene      |
| Color    | White                             | White   | White         | White          | White              |
| Weight   | 14.3 LB                           | 77.3 LB | 27.3 LB       | 5.5 LB         | 2.3 LB