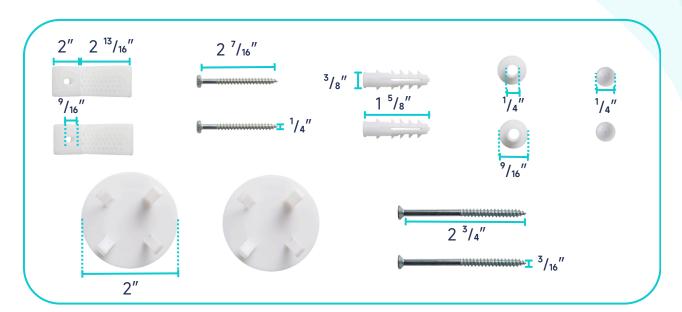

Kit** 



**Macerator Pump** 



**Pump Fittings** 



Adapter



|          | Pump                              | Bowl    | Water<br>Tank | Toilet<br>Seat | Extension<br>Pipes |
|----------|-----------------------------------|---------|---------------|----------------|--------------------|
| Material | Stainless Steel,<br>Polypropylene | Ceramic | Ceramic       | Ceramic        | Polypropylene      |
| Color    | White                             | White   | White         | White          | White              |
| Weight   | 14.3 LB                           | 77.3 LB | 27.3 LB       | 5.5 LB         | 2.3 LB             |









#### **ABOUT WATER INLETS:**



#### **PUMP FITTINGS:**





#### **SEAT MOUNTING KIT:**



# **WATER TANK CONNECTION KIT:**





#### **FLOOR MOUNTING KIT:**



#### **FLUSH BUTTON:**



#### **WATER TANK MOUNTING KIT:**





#### **EXTENSION PIPES:**