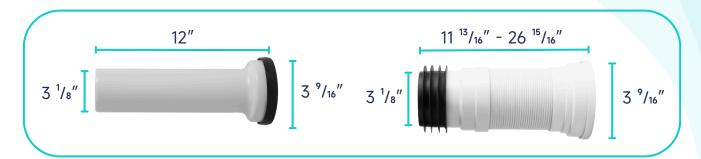

| Bowl    | Water<br>Tank | Toilet<br>Seat | Extension<br>Pipes |
|----------|-----------------------------------|---------|---------------|----------------|--------------------|
| Material | Stainless Steel,<br>Polypropylene | Ceramic | Ceramic       | Ceramic        | Polypropylene      |
| Color    | White                             | White   | White         | White          | White              |
| Weight   | 14.3 LB                           | 77.3 LB | 27.3 LB       | 5.5 LB         | 2.3 LB             |









#### **ABOUT WATER INLETS:**



#### **PUMP FITTINGS:**





#### **SEAT MOUNTING KIT:**



# **WATER TANK CONNECTION KIT:**





#### **FLOOR MOUNTING KIT:**



#### **FLUSH BUTTON:**



#### **WATER TANK MOUNTING KIT:**





#### **EXTENSION PIPES:**