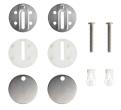

#### **SEAT MOUNTING KIT:**

# **PACKAGE INCLUDED:**

**Toilet Bowl** 

Floor Mounting Kit

**Extension Pipes** 

Water Tank (Water Fittings Pre-installed)

Tank-To-Bowl Gasket

**Flush Botton** 

**Toilet Seat** 

**Seat Mounting Kit** 

**Macerator Pump** 

**Pump Fittings** 

Adapter

|          | Pump                              | Bowl    | Water<br>Tank | Toilet<br>Seat | Extension<br>Pipes |
|----------|-----------------------------------|---------|---------------|----------------|--------------------|
| Material | Stainless Steel,<br>Polypropylene | Ceramic | Ceramic       | Ceramic        | Polypropylene      |
| Color    | White                             | White   | White         | White          | White              |
| Weight   | 14.3 LB                           | 77.3 LB | 27.3 LB       | 5.5 LB         | 2.3 LB             |