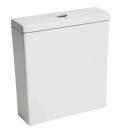

### **TWO-PIECE TOILET**

#### **FEATURES:**

- Rear Discharge Two-Piece Toilet
- Ergonomic Height (18 <sup>7</sup>/<sub>8</sub>")
- Rimless Flushing
- 18 ½" Comfortable Elongated Bowl
- Top Dual Flush System

#### **SPECIFICATIONS:**

• N.W: 112.4 LB

Dimension: 25 <sup>9</sup>/<sub>16</sub>"L \* 35 <sup>7</sup>/<sub>16</sub>"H \* 15 <sup>3</sup>/<sub>8</sub>"W

• Trap Type: P-trap

• Flush Type: Rimless Flush

Flush Rate: 0.8GPF / 1.28GPF

Waste Outlet: Wall

· Seat Shape: Elongated

Installation Type: Floor Mounted

Quality Assurance: 2-Year Warranty