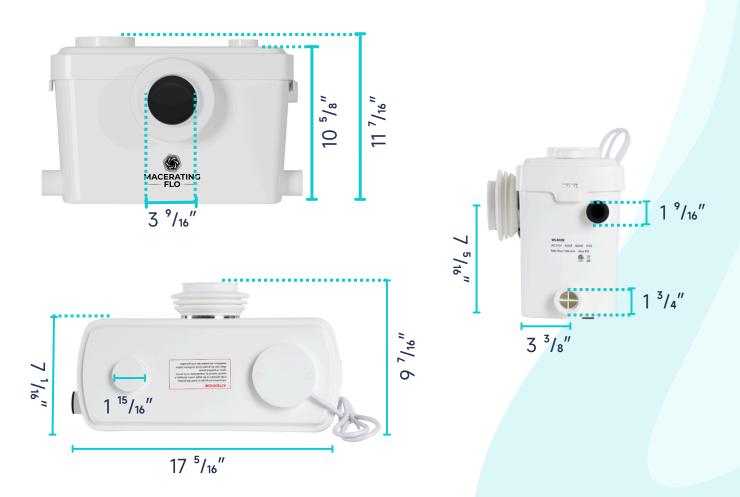

#### MACERATOR PUMP

#### **FEATURES:**

- 30 feet Max. Vertical Discharge
- 260 feet Max. Horizontal Discharge
- 3 Versatile Water Inlets
- 1½" Dual Use Vent Pipe
- Sewage Outlet With Built-in **Check Valve**

#### SPECIFICATIONS:

- **Dimension:**  $17^{5}/_{16}$ <sup>"</sup>L \*  $11^{7}/_{16}$ <sup>"</sup>H \*  $7^{1}/_{16}$ <sup>"</sup>W
- Power Factor: 0.85
- Insulation Class: 155(F)
- Speed: 3450 RPM
- Power Consumption: 600 W
- Supply Voltage: 110V-60Hz
- Sound Pressure Level: <55 db(A)</li>
- Enclosure Class: IP 55
- Max. Flow: 130L/min
- Start Level: 65mm
- Stop Level: 35mm
- Cable Length: 39 3/8"