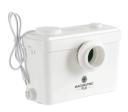

#### MACERATOR PUMP

#### **FEATURES:**

- 30 feet Max. Vertical Discharge
- 260 feet Max. Horizontal Discharge
- 3 Versatile Water Inlets
- 1½" Dual Use Vent Pipe
- Sewage Outlet With Built-in **Check Valve**

#### SPECIFICATIONS:

- **Dimension:**  $17^{5}/_{16}$ <sup>"</sup>L \*  $11^{7}/_{16}$ <sup>"</sup>H \*  $7^{1}/_{16}$ <sup>"</sup>W
- Power Factor: 0.85
- Insulation Class: 155(F)
- Speed: 3450 RPM
- Power Consumption: 600 W
- Supply Voltage: 110V-60Hz
- Sound Pressure Level: <55 db(A)</li>
- Enclosure Class: IP 55
- Max. Flow: 130L/min
- Start Level: 65mm
- Stop Level: 35mm
- Cable Length: 39 3/8"