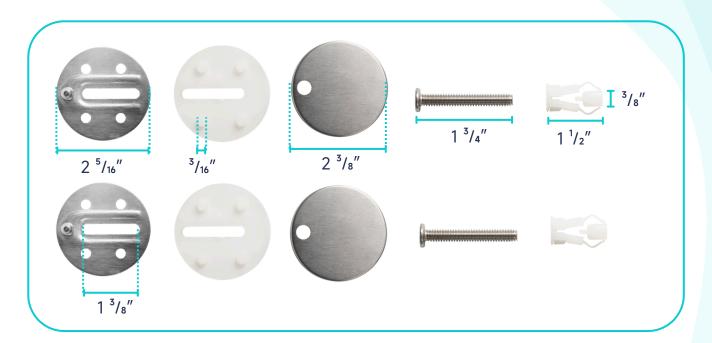

wl Gasket



**Flush Botton** 



**Toilet Seat** 



**Seat Mounting Kit** 



**Macerator Pump** 



**Pump Fittings** 



Adapter



|          | Pump                              | Bowl    | Water<br>Tank | Toilet<br>Seat | Extension<br>Pipes |
|----------|-----------------------------------|---------|---------------|----------------|--------------------|
| Material | Stainless Steel,<br>Polypropylene | Ceramic | Ceramic       | Ceramic        | Polypropylene      |
| Color    | White                             | White   | White         | White          | White              |
| Weight   | 14.3 LB                           | 77.3 LB | 27.3 LB       | 5.5 LB         | 2.3 LB             |









#### **ABOUT WATER INLETS:**



#### **PUMP FITTINGS:**





#### **SEAT MOUNTING KIT:**



# **WATER TANK CONNECTION KIT:**





#### **FLOOR MOUNTING KIT:**



#### **FLUSH BUTTON:**



#### **WATER TANK MOUNTING KIT:**





#### **EXTENSION PIPES:**