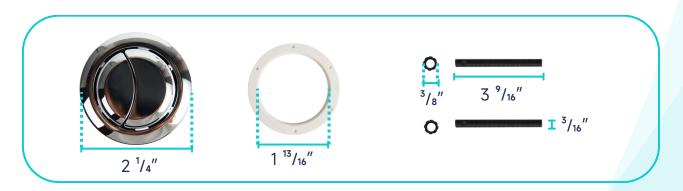

** 



**Pump Fittings** 



Adapter



|          | Pump                              | Bowl    | Water<br>Tank | Toilet<br>Seat | Extension<br>Pipes |
|----------|-----------------------------------|---------|---------------|----------------|--------------------|
| Material | Stainless Steel,<br>Polypropylene | Ceramic | Ceramic       | Ceramic        | Polypropylene      |
| Color    | White                             | White   | White         | White          | White              |
| Weight   | 14.3 LB                           | 77.3 LB | 27.3 LB       | 5.5 LB         | 2.3 LB             |









#### **ABOUT WATER INLETS:**



#### **PUMP FITTINGS:**





#### **SEAT MOUNTING KIT:**



# **WATER TANK CONNECTION KIT:**





#### **FLOOR MOUNTING KIT:**



#### **FLUSH BUTTON:**



#### **WATER TANK MOUNTING KIT:**





#### **EXTENSION PIPES:**