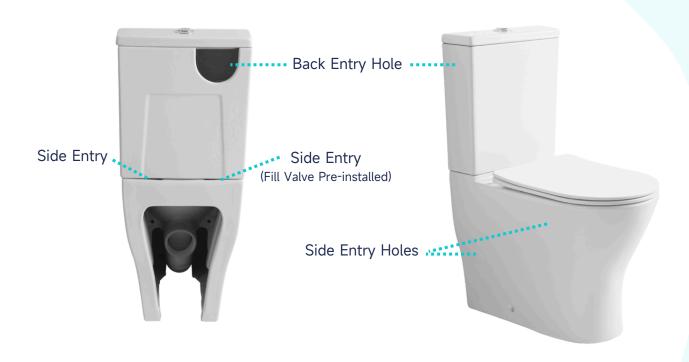

Water Tank (Water Fittings Pre-installed)



Tank-To-Bowl Gasket



**Flush Botton** 



**Toilet Seat** 



**Seat Mounting Kit** 



**Macerator Pump** 



**Pump Fittings** 



Adapter



|          | Pump                              | Bowl    | Water<br>Tank | Toilet<br>Seat | Extension<br>Pipes |
|----------|-----------------------------------|---------|---------------|----------------|--------------------|
| Material | Stainless Steel,<br>Polypropylene | Ceramic | Ceramic       | Ceramic        | Polypropylene      |
| Color    | White                             | White   | White         | White          | White              |
| Weight   | 14.3 LB                           | 77.3 LB | 27.3 LB       | 5.5 LB         | 2.3 LB             |









#### **ABOUT WATER INLETS:**



#### **PUMP FITTINGS:**





#### **SEAT MOUNTING KIT:**



# **WATER TANK CONNECTION KIT:**





#### **FLOOR MOUNTING KIT:**



#### **FLUSH BUTTON:**



#### **WATER TANK MOUNTING KIT:**





#### **EXTENSION PIPES:**