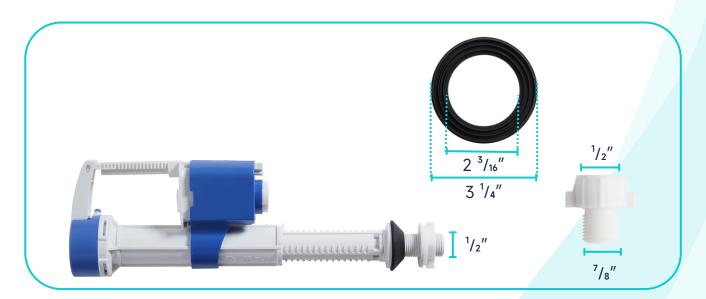

Toilet Seat** 



**Seat Mounting Kit** 



**Macerator Pump** 



**Pump Fittings** 



Adapter



|          | Pump                              | Bowl    | Water<br>Tank | Toilet<br>Seat | Extension<br>Pipes |
|----------|-----------------------------------|---------|---------------|----------------|--------------------|
| Material | Stainless Steel,<br>Polypropylene | Ceramic | Ceramic       | Ceramic        | Polypropylene      |
| Color    | White                             | White   | White         | White          | White              |
| Weight   | 14.3 LB                           | 77.3 LB | 27.3 LB       | 5.5 LB         | 2.3 LB             |









#### **ABOUT WATER INLETS:**



#### **PUMP FITTINGS:**





#### **SEAT MOUNTING KIT:**



# **WATER TANK CONNECTION KIT:**





#### **FLOOR MOUNTING KIT:**



#### **FLUSH BUTTON:**



#### **WATER TANK MOUNTING KIT:**





#### **EXTENSION PIPES:**