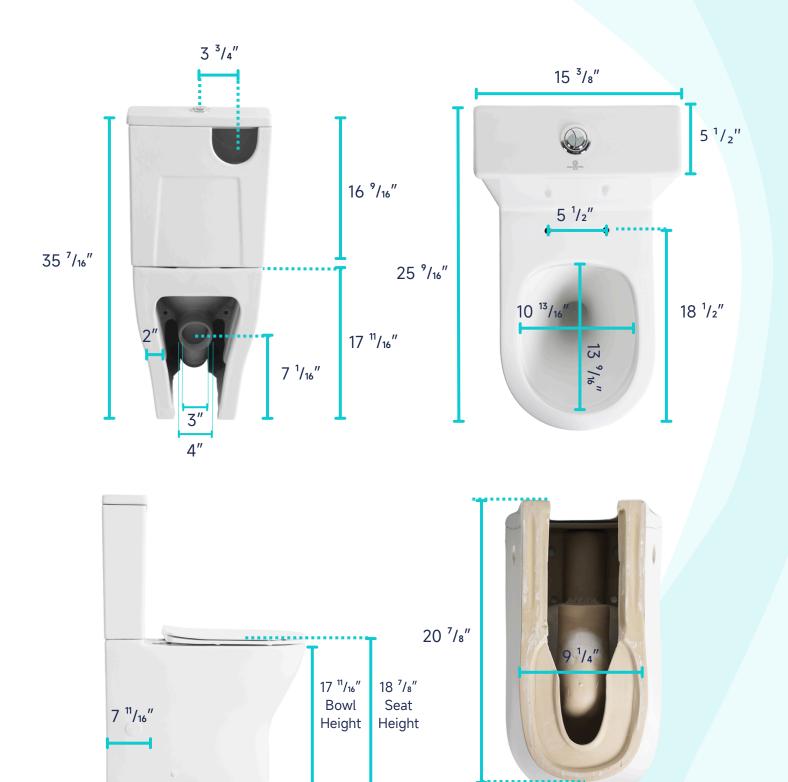

### **TWO-PIECE TOILET**

#### **FEATURES:**

- Rear Discharge Two-Piece Toilet
- Ergonomic Height (18 <sup>7</sup>/<sub>8</sub>")
- Rimless Flushing
- 18 ½" Comfortable Elongated Bowl
- Top Dual Flush System

#### **SPECIFICATIONS:**

• N.W: 112.4 LB

Dimension: 25 <sup>9</sup>/<sub>16</sub>"L \* 35 <sup>7</sup>/<sub>16</sub>"H \* 15 <sup>3</sup>/<sub>8</sub>"W

• Trap Type: P-trap

• Flush Type: Rimless Flush

Flush Rate: 0.8GPF / 1.28GPF

Waste Outlet: Wall

· Seat Shape: Elongated

Installation Type: Floor Mounted

Quality Assurance: 2-Year Warranty