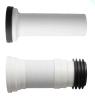

Voltage: 110V-60Hz
- Sound Pressure Level: <55 db(A)</li>
- Enclosure Class: IP 55
- Max. Flow: 130L/min
- Start Level: 65mm
- Stop Level: 35mm
- Cable Length: 39 3/8"

### **TWO-PIECE TOILET**

#### **FEATURES:**

- Rear Discharge Two-Piece Toilet
- Ergonomic Height (18 <sup>7</sup>/<sub>8</sub>")
- Rimless Flushing
- 18 ½" Comfortable Elongated Bowl
- Top Dual Flush System

#### **SPECIFICATIONS:**

• N.W: 112.4 LB

Dimension: 25 <sup>9</sup>/<sub>16</sub>"L \* 35 <sup>7</sup>/<sub>16</sub>"H \* 15 <sup>3</sup>/<sub>8</sub>"W

• Trap Type: P-trap

• Flush Type: Rimless Flush

Flush Rate: 0.8GPF / 1.28GPF

Waste Outlet: Wall

· Seat Shape: Elongated

Installation Type: Floor Mounted

Quality Assurance: 2-Year Warranty



# **PACKAGE INCLUDED:**



**Toilet Bowl** 



Floor Mounting Kit



**Extension Pipes** 



Water Tank (Water Fittings Pre-installed)



Tank-To-Bowl Gasket



**Flush Botton** 



**Toilet Seat** 



**Seat Mounting Kit** 



**Macerator Pump** 



**Pump Fittings** 



Adapter



|          | Pump                              | Bowl    | Water<br>Tank | Toilet<br>Seat | Extension<br>Pipes |
|----------|-----------------------------------|---------|---------------|----------------|--------------------|
| Material | Stainless Steel,<br>Polypropylene | Ceramic | Ceramic       | Ceramic        | Polypropylene      |
| Color    | White                             | White   | White         | White          | White              |
| Weight   | 14.3 LB                           | 77.3 LB | 27.3 LB       | 5.5 LB         | 2.3 LB             |









#### **AB