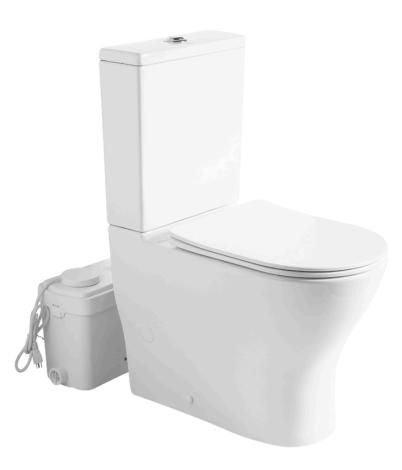

# MT000T02+MF600P01

# **Macerating Toilet System**

#### MACERATOR PUMP

#### **FEATURES:**

- 30 feet Max. Vertical Discharge
- 260 feet Max. Horizontal Discharge
- 3 Versatile Water Inlets
- 1½" Dual Use Vent Pipe
- Sewage Outlet With Built-in **Check Valve**

#### SPECIFICATIONS:

- **Dimension:**  $17^{5}/_{16}$ <sup>"</sup>L \*  $11^{7}/_{16}$ <sup>"</sup>H \*  $7^{1}/_{16}$ <sup>"</sup>W
- Power Factor: 0.85
- Insulation Class: 155(F)
- Speed: 3450 RPM
- Power Consumption: 600 W
- Supply Voltage: 110V-60Hz
- Sound Pressure Level: <55 db(A)</li>
- Enclosure Class: IP 55
- Max. Flow: 130L/min
- Start Level: 65mm
- Stop Level: 35mm
- Cable Length: 39 3/8"

### **TWO-PIECE TOILET**

#### **FEATURES:**

- Rear Discharge Two-Piece Toilet
- Ergonomic Height (18 <sup>7</sup>/<sub>8</sub>")
- Rimless Flushing
- 18 ½" Comfortable Elongated Bowl
- Top Dual Flush System

#### **SPECIFICATIONS:**

• N.W: 112.4 LB

Dimension: 25 <sup>9</sup>/<sub>16</sub>"L \* 35 <sup>7</sup>/<sub>16</sub>"H \* 15 <sup>3</sup>/<sub>8</sub>"W

• Trap Type: P-trap

• Flush Type: Rimless Flush

Flush Rate: 0.8GPF / 1.28GPF

Waste Outlet: Wall

· Seat Shape: Elongated

Installation Type: Floor Mounted

Quality Assurance: 2-Year Warranty