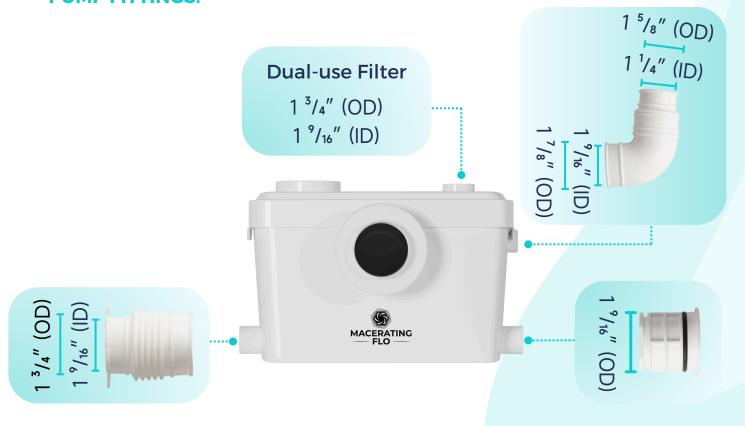

ings Pre-installed)



Tank-To-Bowl Gasket



**Flush Botton** 



**Toilet Seat** 



**Seat Mounting Kit** 



**Macerator Pump** 



**Pump Fittings** 



Adapter



|          | Pump                              | Bowl    | Water<br>Tank | Toilet<br>Seat | Extension<br>Pipes |
|----------|-----------------------------------|---------|---------------|----------------|--------------------|
| Material | Stainless Steel,<br>Polypropylene | Ceramic | Ceramic       | Ceramic        | Polypropylene      |
| Color    | White                             | White   | White         | White          | White              |
| Weight   | 14.3 LB                           | 77.3 LB | 27.3 LB       | 5.5 LB         | 2.3 LB             |









#### **ABOUT WATER INLETS:**



#### **PUMP FITTINGS:**





#### **SEAT MOUNTING KIT:**



# **WATER TANK CONNECTION KIT:**





#### **FLOOR MOUNTING KIT:**



#### **FLUSH BUTTON:**



#### **WATER TANK MOUNTING KIT:**





#### **EXTENSION PIPES:**