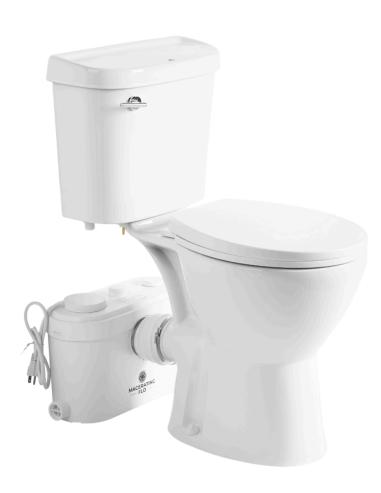

# MT019T04+MF750P01 Macerating Toilet System

## **MACERATOR PUMP**

#### **FEATURES:**

- 36 feet Max. Vertical Discharge
- 328 feet Max. Horizontal Discharge
- 4 Versatile Water Inlets
- 11/2" Dual Use Vent Pipe
- Sewage Outlet With Built-in Check Valve

### **SPECIFICATIONS:**

- **Dimension:** 17 <sup>5</sup>/<sub>16</sub>"L \* 11 <sup>7</sup>/<sub>16</sub>"H \* 7 <sup>1</sup>/<sub>16</sub>"W
- Power Factor: 0.85
- Insulation Class: 155(F)
- **Speed**: 3900 RPM
- Power Consumption: 750 W
- Supply Voltage: 110V-60Hz
- Sound Pressure Level: <55 db(A)
- Enclosure Class: IP 55
- Max. Flow: 150L/min
- Start Level: 80mm
- Stop Level: 30mm
- Cable Length: 39 3/8"

## **TWO-PIECE TOILET**

#### **FEATURES:**

- Rear Discharge Two-Piece Toilet
- Chair-Height (19 1/2")
- Powerful Direct Flush
- Compact Round Bowl
- Left-Handed Flush Lever

#### **SPECIFICATIONS:**

• **N.W**: 82.8 LB

• **Dimension**: 26 <sup>3</sup>/<sub>8</sub>"L \* 34 <sup>7</sup>/<sub>16</sub>"H \* 18 <sup>1</sup>/<sub>8</sub>"W

• Trap Type: P-trap

• Flush Type: Direct Flush

Flush Rate: 1.6GPF

• Waste Outlet: Wall

• Seat Shape: Round

• Installation Type: Floor Mounted

Quality Assurance: 2-Year Warranty