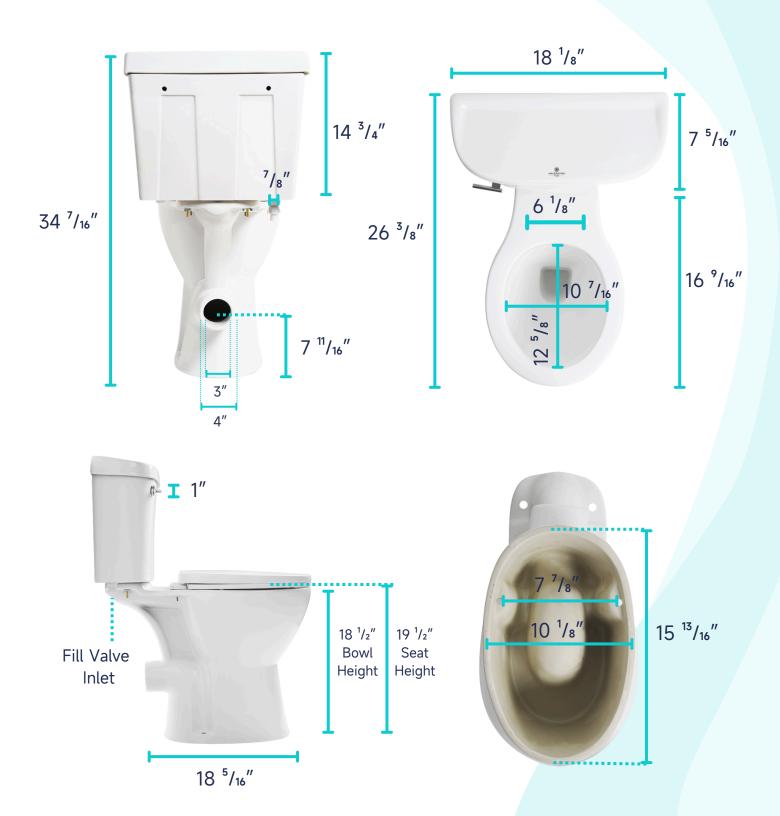

## **TWO-PIECE TOILET**

#### **FEATURES:**

- Rear Discharge Two-Piece Toilet
- Chair-Height (19 1/2")
- Powerful Direct Flush
- Compact Round Bowl
- Left-Handed Flush Lever

#### **SPECIFICATIONS:**

• **N.W**: 82.8 LB

• **Dimension**: 26 <sup>3</sup>/<sub>8</sub>"L \* 34 <sup>7</sup>/<sub>16</sub>"H \* 18 <sup>1</sup>/<sub>8</sub>"W

• Trap Type: P-trap

• Flush Type: Direct Flush

Flush Rate: 1.6GPF

• Waste Outlet: Wall

• Seat Shape: Round

• Installation Type: Floor Mounted

Quality Assurance: 2-Year Warranty