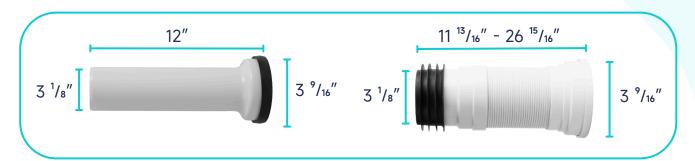

t



Lever



**Toilet Seat** 



**Seat Mounting Kit** 



**Macerator Pump** 



**Pump Fittings** 



|          | Pump                              | Bowl    | Water<br>Tank | Toilet<br>Seat | Extension<br>Pipes |
|----------|-----------------------------------|---------|---------------|----------------|--------------------|
| Material | Stainless Steel,<br>Polypropylene | Ceramic | Ceramic       | Ceramic        | Polypropylene      |
| Color    | White                             | White   | White         | White          | White              |
| Weight   | 14.3 LB                           | 39 LB   | 28.7 LB       | 2.8 LB         | 2.3 LB             |













## **PUMP FITTINGS:**



## **WATER TANK MOUNTING KIT:**



## **FLOOR MOUNTING KIT:**





## **EXTENSION PIPES:**



## **SEAT MOUNTING KIT:**



### **WATER TANK CONNECTION KIT:**



### **LEVER:**