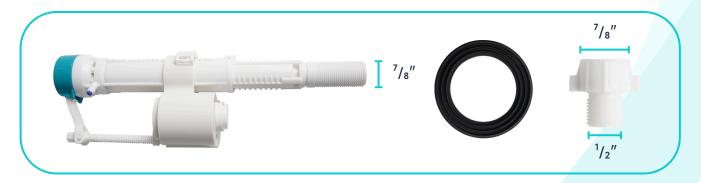

ator Pump** 



**Pump Fittings** 



|          | Pump                              | Bowl    | Water<br>Tank | Toilet<br>Seat | Extension<br>Pipes |
|----------|-----------------------------------|---------|---------------|----------------|--------------------|
| Material | Stainless Steel,<br>Polypropylene | Ceramic | Ceramic       | Ceramic        | Polypropylene      |
| Color    | White                             | White   | White         | White          | White              |
| Weight   | 14.3 LB                           | 39 LB   | 28.7 LB       | 2.8 LB         | 2.3 LB             |













## **PUMP FITTINGS:**



## **WATER TANK MOUNTING KIT:**



## **FLOOR MOUNTING KIT:**





## **EXTENSION PIPES:**



## **SEAT MOUNTING KIT:**



### **WATER TANK CONNECTION KIT:**



### **LEVER:**