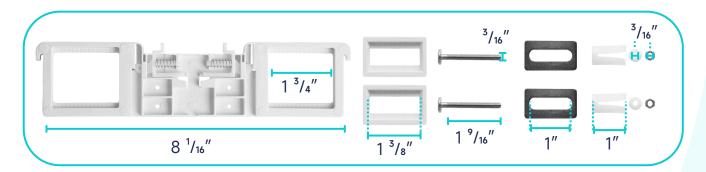

**Seat Mounting Kit** 



**Macerator Pump** 



**Pump Fittings** 



|          | Pump                              | Bowl    | Water<br>Tank | Toilet<br>Seat | Extension<br>Pipes |
|----------|-----------------------------------|---------|---------------|----------------|--------------------|
| Material | Stainless Steel,<br>Polypropylene | Ceramic | Ceramic       | Ceramic        | Polypropylene      |
| Color    | White                             | White   | White         | White          | White              |
| Weight   | 14.3 LB                           | 39 LB   | 28.7 LB       | 2.8 LB         | 2.3 LB             |













## **PUMP FITTINGS:**



## **WATER TANK MOUNTING KIT:**



## **FLOOR MOUNTING KIT:**





## **EXTENSION PIPES:**



## **SEAT MOUNTING KIT:**



### **WATER TANK CONNECTION KIT:**



### **LEVER:**