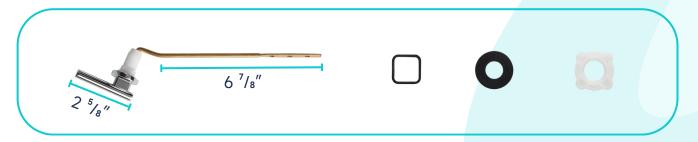

Pump Fittings** 



|          | Pump                              | Bowl    | Water<br>Tank | Toilet<br>Seat | Extension<br>Pipes |
|----------|-----------------------------------|---------|---------------|----------------|--------------------|
| Material | Stainless Steel,<br>Polypropylene | Ceramic | Ceramic       | Ceramic        | Polypropylene      |
| Color    | White                             | White   | White         | White          | White              |
| Weight   | 14.3 LB                           | 39 LB   | 28.7 LB       | 2.8 LB         | 2.3 LB             |













## **PUMP FITTINGS:**



## **WATER TANK MOUNTING KIT:**



## **FLOOR MOUNTING KIT:**





## **EXTENSION PIPES:**



## **SEAT MOUNTING KIT:**



### **WATER TANK CONNECTION KIT:**



### **LEVER:**