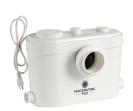

## **MACERATOR PUMP**

#### **FEATURES:**

- 36 feet Max. Vertical Discharge
- 328 feet Max. Horizontal Discharge
- 4 Versatile Water Inlets
- 11/2" Dual Use Vent Pipe
- Sewage Outlet With Built-in Check Valve

### **SPECIFICATIONS:**

- **Dimension:** 17 <sup>5</sup>/<sub>16</sub>"L \* 11 <sup>7</sup>/<sub>16</sub>"H \* 7 <sup>1</sup>/<sub>16</sub>"W
- Power Factor: 0.85
- Insulation Class: 155(F)
- **Speed**: 3900 RPM
- Power Consumption: 750 W
- Supply Voltage: 110V-60Hz
- Sound Pressure Level: <55 db(A)
- Enclosure Class: IP 55
- Max. Flow: 150L/min
- Start Level: 80mm
- Stop Level: 30mm
- Cable Length: 39 3/8"