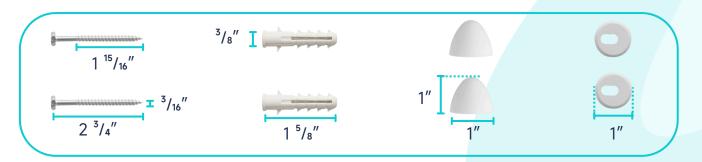

pter** 



Tank-To-Bowl Gasket



Lever



**Toilet Seat** 



**Seat Mounting Kit** 



**Macerator Pump** 



**Pump Fittings** 



|          | Pump                              | Bowl    | Water<br>Tank | Toilet<br>Seat | Extension<br>Pipes |
|----------|-----------------------------------|---------|---------------|----------------|--------------------|
| Material | Stainless Steel,<br>Polypropylene | Ceramic | Ceramic       | Ceramic        | Polypropylene      |
| Color    | White                             | White   | White         | White          | White              |
| Weight   | 14.3 LB                           | 39 LB   | 28.7 LB       | 2.8 LB         | 2.3 LB             |













## **PUMP FITTINGS:**



## **WATER TANK MOUNTING KIT:**



## **FLOOR MOUNTING KIT:**





## **EXTENSION PIPES:**



## **SEAT MOUNTING KIT:**



### **WATER TANK CONNECTION KIT:**



### **LEVER:**