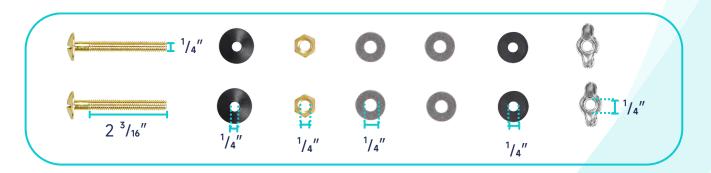

ter Tank Mounting Kit



**Adapter** 



Tank-To-Bowl Gasket



Lever



**Toilet Seat** 



**Seat Mounting Kit** 



**Macerator Pump** 



**Pump Fittings** 



|          | Pump                              | Bowl    | Water<br>Tank | Toilet<br>Seat | Extension<br>Pipes |
|----------|-----------------------------------|---------|---------------|----------------|--------------------|
| Material | Stainless Steel,<br>Polypropylene | Ceramic | Ceramic       | Ceramic        | Polypropylene      |
| Color    | White                             | White   | White         | White          | White              |
| Weight   | 14.3 LB                           | 39 LB   | 28.7 LB       | 2.8 LB         | 2.3 LB             |













## **PUMP FITTINGS:**



## **WATER TANK MOUNTING KIT:**



## **FLOOR MOUNTING KIT:**





## **EXTENSION PIPES:**



## **SEAT MOUNTING KIT:**



### **WATER TANK CONNECTION KIT:**



### **LEVER:**