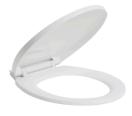

## **TWO-PIECE TOILET**

#### **FEATURES:**

- Rear Discharge Two-Piece Toilet
- Chair-Height (19 1/2")
- Powerful Direct Flush
- Compact Round Bowl
- Left-Handed Flush Lever

#### **SPECIFICATIONS:**

• **N.W**: 82.8 LB

• **Dimension**: 26 <sup>3</sup>/<sub>8</sub>"L \* 34 <sup>7</sup>/<sub>16</sub>"H \* 18 <sup>1</sup>/<sub>8</sub>"W

• Trap Type: P-trap

• Flush Type: Direct Flush

Flush Rate: 1.6GPF

• Waste Outlet: Wall

• Seat Shape: Round

• Installation Type: Floor Mounted

Quality Assurance: 2-Year Warranty