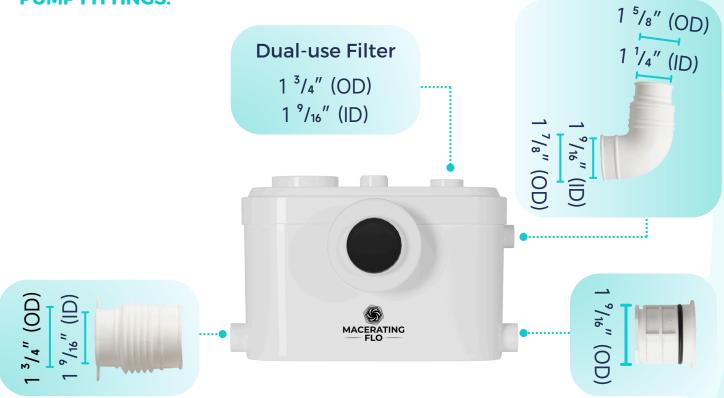

Water Fittings Pre-installed)



Water Tank Mounting Kit



**Adapter** 



Tank-To-Bowl Gasket



Lever



**Toilet Seat** 



**Seat Mounting Kit** 



**Macerator Pump** 



**Pump Fittings** 



|          | Pump                              | Bowl    | Water<br>Tank | Toilet<br>Seat | Extension<br>Pipes |
|----------|-----------------------------------|---------|---------------|----------------|--------------------|
| Material | Stainless Steel,<br>Polypropylene | Ceramic | Ceramic       | Ceramic        | Polypropylene      |
| Color    | White                             | White   | White         | White          | White              |
| Weight   | 14.3 LB                           | 39 LB   | 28.7 LB       | 2.8 LB         | 2.3 LB             |













## **PUMP FITTINGS:**



## **WATER TANK MOUNTING KIT:**



## **FLOOR MOUNTING KIT:**





## **EXTENSION PIPES:**



## **SEAT MOUNTING KIT:**



### **WATER TANK CONNECTION KIT:**



### **LEVER:**