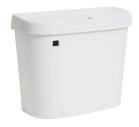

## **TWO-PIECE TOILET**

#### **FEATURES:**

- Rear Discharge Two-Piece Toilet
- Chair-Height (19 1/2")
- Powerful Direct Flush
- Compact Round Bowl
- Left-Handed Flush Lever

#### **SPECIFICATIONS:**

• **N.W**: 82.8 LB

• **Dimension**: 26 <sup>3</sup>/<sub>8</sub>"L \* 34 <sup>7</sup>/<sub>16</sub>"H \* 18 <sup>1</sup>/<sub>8</sub>"W

• Trap Type: P-trap

• Flush Type: Direct Flush

Flush Rate: 1.6GPF

• Waste Outlet: Wall

• Seat Shape: Round

• Installation Type: Floor Mounted

Quality Assurance: 2-Year Warranty