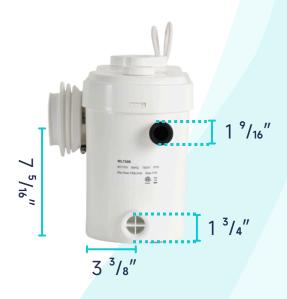

### **SPECIFICATIONS:**

- **Dimension:** 17 <sup>5</sup>/<sub>16</sub>"L \* 11 <sup>7</sup>/<sub>16</sub>"H \* 7 <sup>1</sup>/<sub>16</sub>"W
- Power Factor: 0.85
- Insulation Class: 155(F)
- **Speed**: 3900 RPM
- Power Consumption: 750 W
- Supply Voltage: 110V-60Hz
- Sound Pressure Level: <55 db(A)
- Enclosure Class: IP 55
- Max. Flow: 150L/min
- Start Level: 80mm
- Stop Level: 30mm
- Cable Length: 39 3/8"