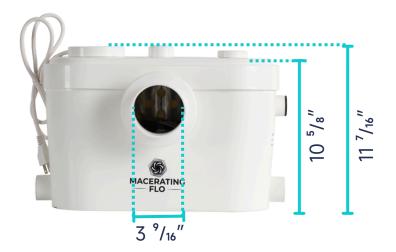

### **SPECIFICATIONS:**

- **Dimension:** 17 <sup>5</sup>/<sub>16</sub>"L \* 11 <sup>7</sup>/<sub>16</sub>"H \* 7 <sup>1</sup>/<sub>16</sub>"W
- Power Factor: 0.85
- Insulation Class: 155(F)
- **Speed**: 3900 RPM
- Power Consumption: 750 W
- Supply Voltage: 110V-60Hz
- Sound Pressure Level: <55 db(A)
- Enclosure Class: IP 55
- Max. Flow: 150L/min
- Start Level: 80mm
- Stop Level: 30mm
- Cable Length: 39 3/8"