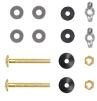

Pressure Level: <55 db(A)
- Enclosure Class: IP 55
- Max. Flow: 150L/min
- Start Level: 80mm
- Stop Level: 30mm
- Cable Length: 39 3/8"

## **TWO-PIECE TOILET**

#### **FEATURES:**

- Rear Discharge Two-Piece Toilet
- Chair-Height (19 1/2")
- Powerful Direct Flush
- Compact Round Bowl
- Left-Handed Flush Lever

#### **SPECIFICATIONS:**

• **N.W**: 82.8 LB

• **Dimension**: 26 <sup>3</sup>/<sub>8</sub>"L \* 34 <sup>7</sup>/<sub>16</sub>"H \* 18 <sup>1</sup>/<sub>8</sub>"W

• Trap Type: P-trap

• Flush Type: Direct Flush

Flush Rate: 1.6GPF

• Waste Outlet: Wall

• Seat Shape: Round

• Installation Type: Floor Mounted

Quality Assurance: 2-Year Warranty



# **PACKAGE INCLUDED:**



**Toilet Bowl** 



Floor Mounting Kit



**Extension Pipes** 



Water Tank (Water Fittings Pre-installed)



Water Tank Mounting Kit



**Adapter** 



Tank-To-Bowl Gasket



Lever



**Toilet Seat** 



**Seat Mounting Kit** 



**Macerator Pump** 



**Pump Fittings** 



|          | Pump                              | Bowl    | Water<br>Tank | Toilet<br>Seat | Extension<br>Pipes |
|----------|-----------------------------------|---------|---------------|----------------|--------------------|
| Material | Stainless Steel,<br>Polypropylene | Ceramic | Ceramic       | Ceramic        | Polypropylene      |
| Color    | White                             | White   | White         | White          | White              |
| Weight   | 14.3 LB                           | 39 LB   | 28.7 LB       | 2.8 LB         | 2.3 LB             |













## **PUMP FITTINGS:**



## **WATER TANK MOUNTING KIT: