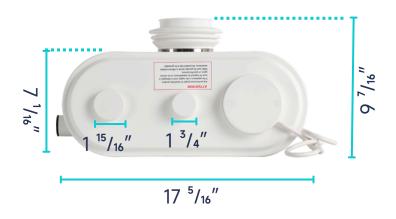

### **SPECIFICATIONS:**

- **Dimension:** 17 <sup>5</sup>/<sub>16</sub>"L \* 11 <sup>7</sup>/<sub>16</sub>"H \* 7 <sup>1</sup>/<sub>16</sub>"W
- Power Factor: 0.85
- Insulation Class: 155(F)
- **Speed**: 3900 RPM
- Power Consumption: 750 W
- Supply Voltage: 110V-60Hz
- Sound Pressure Level: <55 db(A)
- Enclosure Class: IP 55
- Max. Flow: 150L/min
- Start Level: 80mm
- Stop Level: 30mm
- Cable Length: 39 3/8"