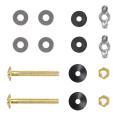

SPECIFICATIONS:**

• N.W: 82.8 LB

• **Dimension:** 26  $^{3}/_{8}$ ″L \* 34  $^{7}/_{16}$ ″H \* 18  $^{1}/_{8}$ ″W

• Trap Type: P-trap

• Flush Type: Direct Flush

Flush Rate: 1.28GPFWaste Outlet: WallSeat Shape: Round

• Installation Type: Floor Mounted

• Quality Assurance: 2-Year Warranty

|          | Bowl    | Water Tank | Toilet Seat   | Extension<br>Pipes |
|----------|---------|------------|---------------|--------------------|
| Material | Ceramic | Ceramic    | Polypropylene | Polypropylene      |
| Color    | White   | White      | White         | White              |
| Weight   | 50 LB   | 27.9 LB    | 2.6 LB        | 2.3 LB             |



# **PACKAGE INCLUDED:**



**Toilet Bowl** 



Floor Mounting Kit



**Extension Pipes** 



Water Tank (Water Fittings Pre-installed)



Water Tank Mounting Kit



**Adapter** 



Tank-To-Bowl Gasket



Lever



**Toilet Seat** 



**Seat Mounting Kit** 



# **DIMENSIONAL DIAGRAM:**





# **DIMENSIONAL DIAGRAM:**

#### **EXTENSION PIPES:**



#### **WATER TANK MOUNTING KIT:**



#### **FLOOR MOUNTING KIT:**



#### **SEAT MOUNTING KIT:**





# **DIMENSIONAL DIAGRAM:**

## **WATER TANK CONNECTION KIT:**



# **LEVER:**