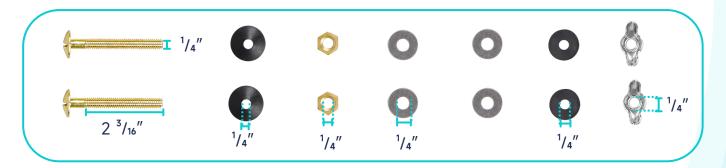

r Mounted

• Quality Assurance: 2-Year Warranty

|          | Bowl    | Water Tank | Toilet Seat   | Extension<br>Pipes |
|----------|---------|------------|---------------|--------------------|
| Material | Ceramic | Ceramic    | Polypropylene | Polypropylene      |
| Color    | White   | White      | White         | White              |
| Weight   | 50 LB   | 27.9 LB    | 2.6 LB        | 2.3 LB             |



# **PACKAGE INCLUDED:**



**Toilet Bowl** 



Floor Mounting Kit



**Extension Pipes** 



Water Tank (Water Fittings Pre-installed)



Water Tank Mounting Kit



**Adapter** 



Tank-To-Bowl Gasket



Lever



**Toilet Seat** 



**Seat Mounting Kit** 



# **DIMENSIONAL DIAGRAM:**





# **DIMENSIONAL DIAGRAM:**

#### **EXTENSION PIPES:**



#### **WATER TANK MOUNTING KIT:**



#### **FLOOR MOUNTING KIT:**



#### **SEAT MOUNTING KIT:**





# **DIMENSIONAL DIAGRAM:**

## **WATER TANK CONNECTION KIT:**



# **LEVER:**