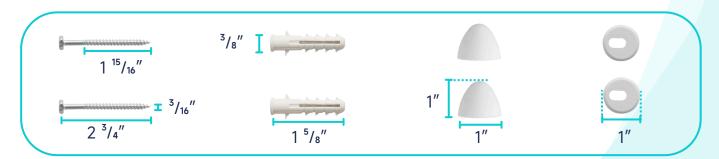

2-Year Warranty

|          | Bowl    | Water Tank | Toilet Seat   | Extension<br>Pipes |
|----------|---------|------------|---------------|--------------------|
| Material | Ceramic | Ceramic    | Polypropylene | Polypropylene      |
| Color    | White   | White      | White         | White              |
| Weight   | 50 LB   | 27.9 LB    | 2.6 LB        | 2.3 LB             |



# **PACKAGE INCLUDED:**



**Toilet Bowl** 



Floor Mounting Kit



**Extension Pipes** 



Water Tank (Water Fittings Pre-installed)



Water Tank Mounting Kit



**Adapter** 



Tank-To-Bowl Gasket



Lever



**Toilet Seat** 



**Seat Mounting Kit** 



# **DIMENSIONAL DIAGRAM:**





# **DIMENSIONAL DIAGRAM:**

#### **EXTENSION PIPES:**



#### **WATER TANK MOUNTING KIT:**



#### **FLOOR MOUNTING KIT:**



#### **SEAT MOUNTING KIT:**





# **DIMENSIONAL DIAGRAM:**

## **WATER TANK CONNECTION KIT:**



# **LEVER:**