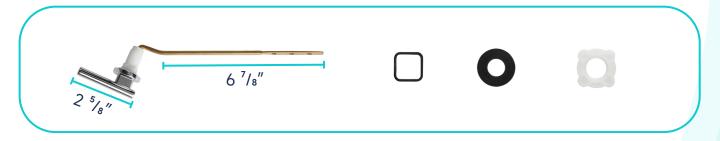

----------|---------------|--------------------|
| Material | Ceramic | Ceramic    | Polypropylene | Polypropylene      |
| Color    | White   | White      | White         | White              |
| Weight   | 50 LB   | 27.9 LB    | 2.6 LB        | 2.3 LB             |



# **PACKAGE INCLUDED:**



**Toilet Bowl** 



Floor Mounting Kit



**Extension Pipes** 



Water Tank (Water Fittings Pre-installed)



Water Tank Mounting Kit



**Adapter** 



Tank-To-Bowl Gasket



Lever



**Toilet Seat** 



**Seat Mounting Kit** 



# **DIMENSIONAL DIAGRAM:**





# **DIMENSIONAL DIAGRAM:**

#### **EXTENSION PIPES:**



#### **WATER TANK MOUNTING KIT:**



#### **FLOOR MOUNTING KIT:**



#### **SEAT MOUNTING KIT:**





# **DIMENSIONAL DIAGRAM:**

## **WATER TANK CONNECTION KIT:**



# **LEVER:**