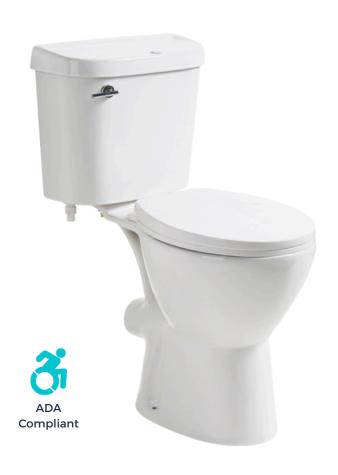

# MT019T04 Two-Piece Toilet

#### **FEATURES:**

- Rear Discharge Two-Piece Toilet
- Chair-Height (19 1/2")
- Powerful Direct Flush
- Compact Round Bowl
- Left-Handed Flush Lever

### **SPECIFICATIONS:**

• N.W: 82.8 LB

• **Dimension:** 26  $^{3}/_{8}$ ″L \* 34  $^{7}/_{16}$ ″H \* 18  $^{1}/_{8}$ ″W

• Trap Type: P-trap

• Flush Type: Direct Flush

Flush Rate: 1.28GPFWaste Outlet: WallSeat Shape: Round

• Installation Type: Floor Mounted

• Quality Assurance: 2-Year Warranty

|          | Bowl    | Water Tank | Toilet Seat   | Extension<br>Pipes |
|----------|---------|------------|---------------|--------------------|
| Material | Ceramic | Ceramic    | Polypropylene | Polypropylene      |
| Color    | White   | White      | White         | White              |
| Weight   | 50 LB   | 27.9 LB    | 2.6 LB        | 2.3 LB             |