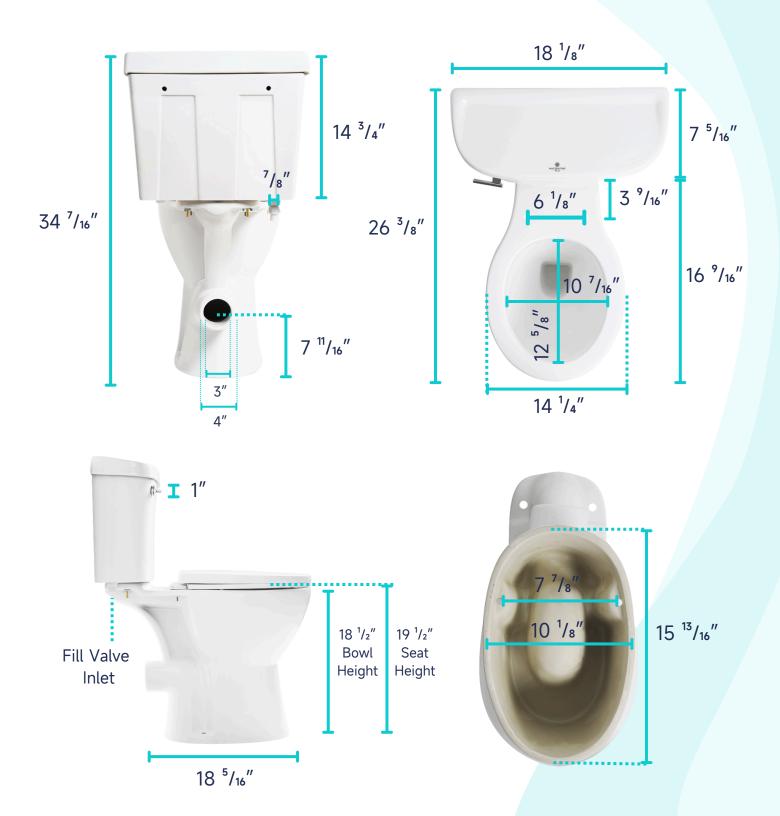

Direct Flush

Flush Rate: 1.28GPFWaste Outlet: WallSeat Shape: Round

• Installation Type: Floor Mounted

• Quality Assurance: 2-Year Warranty

|          | Bowl    | Water Tank | Toilet Seat   | Extension<br>Pipes |
|----------|---------|------------|---------------|--------------------|
| Material | Ceramic | Ceramic    | Polypropylene | Polypropylene      |
| Color    | White   | White      | White         | White              |
| Weight   | 50 LB   | 27.9 LB    | 2.6 LB        | 2.3 LB             |



# **PACKAGE INCLUDED:**



**Toilet Bowl** 



Floor Mounting Kit



**Extension Pipes** 



Water Tank (Water Fittings Pre-installed)



Water Tank Mounting Kit



**Adapter** 



Tank-To-Bowl Gasket



Lever



**Toilet Seat** 



**Seat Mounting Kit** 



# **DIMENSIONAL DIAGRAM:**





# **DIMENSIONAL DIAGRAM:**

#### **EXTENSION PIPES:**



#### **WATER TANK MOUNTING KIT:**



#### **FLOOR MOUNTING KIT:**



#### **SEAT MOUNTING KIT:**





# **DIMENSIONAL DIAGRAM:**

## **WATER TANK CONNECTION KIT:**



# **LEVER:**