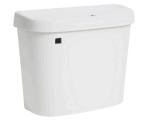

# MT019T04 Two-Piece Toilet

#### **FEATURES:**

- Rear Discharge Two-Piece Toilet
- Chair-Height (19 1/2")
- Powerful Direct Flush
- Compact Round Bowl
- Left-Handed Flush Lever

### **SPECIFICATIONS:**

• N.W: 82.8 LB

• **Dimension:** 26  $^{3}/_{8}$ ″L \* 34  $^{7}/_{16}$ ″H \* 18  $^{1}/_{8}$ ″W

• Trap Type: P-trap

• Flush Type: Direct Flush

Flush Rate: 1.28GPFWaste Outlet: WallSeat Shape: Round