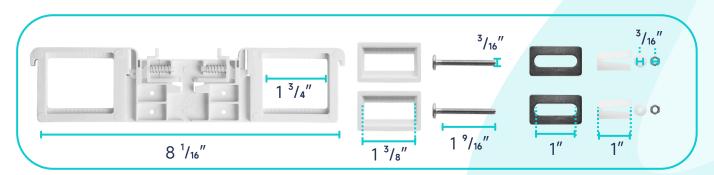

owl    | Water Tank | Toilet Seat   | Extension<br>Pipes |
|----------|---------|------------|---------------|--------------------|
| Material | Ceramic | Ceramic    | Polypropylene | Polypropylene      |
| Color    | White   | White      | White         | White              |
| Weight   | 50 LB   | 27.9 LB    | 2.6 LB        | 2.3 LB             |



# **PACKAGE INCLUDED:**



**Toilet Bowl** 



Floor Mounting Kit



**Extension Pipes** 



Water Tank (Water Fittings Pre-installed)



Water Tank Mounting Kit



**Adapter** 



Tank-To-Bowl Gasket



Lever



**Toilet Seat** 



**Seat Mounting Kit** 



# **DIMENSIONAL DIAGRAM:**





# **DIMENSIONAL DIAGRAM:**

#### **EXTENSION PIPES:**



#### **WATER TANK MOUNTING KIT:**



#### **FLOOR MOUNTING KIT:**



#### **SEAT MOUNTING KIT:**





# **DIMENSIONAL DIAGRAM:**

## **WATER TANK CONNECTION KIT:**



# **LEVER:**