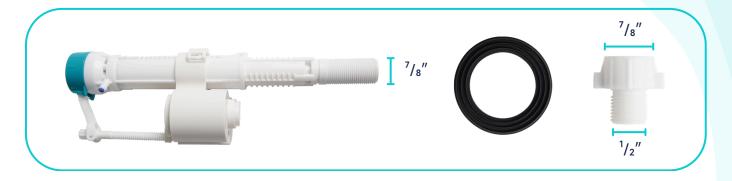

---|---------|------------|---------------|--------------------|
| Material | Ceramic | Ceramic    | Polypropylene | Polypropylene      |
| Color    | White   | White      | White         | White              |
| Weight   | 50 LB   | 27.9 LB    | 2.6 LB        | 2.3 LB             |



# **PACKAGE INCLUDED:**



**Toilet Bowl** 



Floor Mounting Kit



**Extension Pipes** 



Water Tank (Water Fittings Pre-installed)



Water Tank Mounting Kit



**Adapter** 



Tank-To-Bowl Gasket



Lever



**Toilet Seat** 



**Seat Mounting Kit** 



# **DIMENSIONAL DIAGRAM:**





# **DIMENSIONAL DIAGRAM:**

#### **EXTENSION PIPES:**



#### **WATER TANK MOUNTING KIT:**



#### **FLOOR MOUNTING KIT:**



#### **SEAT MOUNTING KIT:**





# **DIMENSIONAL DIAGRAM:**

## **WATER TANK CONNECTION KIT:**



# **LEVER:**