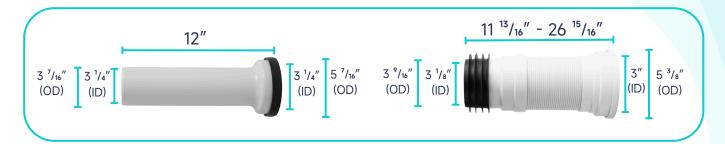

ape: Round

• Installation Type: Floor Mounted

• Quality Assurance: 2-Year Warranty

|          | Bowl    | Water Tank | Toilet Seat   | Extension<br>Pipes |
|----------|---------|------------|---------------|--------------------|
| Material | Ceramic | Ceramic    | Polypropylene | Polypropylene      |
| Color    | White   | White      | White         | White              |
| Weight   | 50 LB   | 27.9 LB    | 2.6 LB        | 2.3 LB             |



# **PACKAGE INCLUDED:**



**Toilet Bowl** 



Floor Mounting Kit



**Extension Pipes** 



Water Tank (Water Fittings Pre-installed)



Water Tank Mounting Kit



**Adapter** 



Tank-To-Bowl Gasket



Lever



**Toilet Seat** 



**Seat Mounting Kit** 



# **DIMENSIONAL DIAGRAM:**





# **DIMENSIONAL DIAGRAM:**

#### **EXTENSION PIPES:**



#### **WATER TANK MOUNTING KIT:**



#### **FLOOR MOUNTING KIT:**



#### **SEAT MOUNTING KIT:**





# **DIMENSIONAL DIAGRAM:**

## **WATER TANK CONNECTION KIT:**



# **LEVER:**