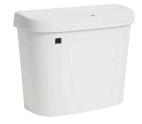

# MT019T04 Two-Piece Toilet

### **FEATURES:**

- Rear Discharge Two-Piece Toilet
- Chair-Height (19 1/2")
- Powerful Direct Flush
- Compact Round Bowl
- Left-Handed Flush Lever

## **SPECIFICATIONS:**

• N.W: 82.8 LB

• **Dimension:** 26  $^{3}/_{8}$ ″L \* 34  $^{7}/_{16}$ ″H \* 18  $^{1}/_{8}$ ″W

• Trap Type: P-trap

• Flush Type: Direct Flush

Flush Rate: 1.6GPFWaste Outlet: WallSeat Shape: Round