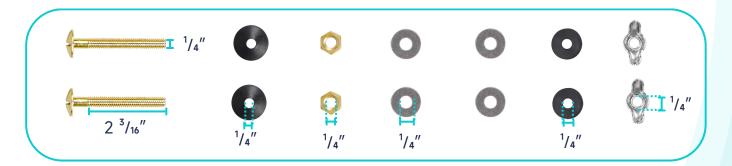

or Mounted
 Quality Assurance: 2-Year Warranty

|          | Bowl    | Water Tank | Toilet Seat   | Extension<br>Pipes |
|----------|---------|------------|---------------|--------------------|
| Material | Ceramic | Ceramic    | Polypropylene | Polypropylene      |
| Color    | White   | White      | White         | White              |
| Weight   | 50 LB   | 27.9 LB    | 2.6 LB        | 2.3 LB             |



## **PACKAGE INCLUDED:**



**Toilet Bowl** 



Floor Mounting Kit



**Extension Pipes** 



Water Tank (Water Fittings Pre-installed)



Water Tank Mounting Kit



**Adapter** 



Tank-To-Bowl Gasket



Lever



**Toilet Seat** 



**Seat Mounting Kit** 



# **DIMENSIONAL DIAGRAM:**





# **DIMENSIONAL DIAGRAM:**

#### **EXTENSION PIPES:**



#### **WATER TANK MOUNTING KIT:**



#### **FLOOR MOUNTING KIT:**



#### **SEAT MOUNTING KIT:**





## **DIMENSIONAL DIAGRAM:**

## **WATER TANK CONNECTION KIT:**



## **LEVER:**