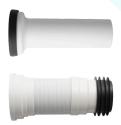

werful Direct Flush
- Compact Round Bowl
- Left-Handed Flush Lever

## **SPECIFICATIONS:**

• N.W: 82.8 LB

• **Dimension:** 26  $^{3}/_{8}$ ″L \* 34  $^{7}/_{16}$ ″H \* 18  $^{1}/_{8}$ ″W

• Trap Type: P-trap

• Flush Type: Direct Flush

Flush Rate: 1.6GPFWaste Outlet: WallSeat Shape: Round

Installation Type: Floor Mounted
 Quality Assurance: 2-Year Warranty

|          | Bowl    | Water Tank | Toilet Seat   | Extension<br>Pipes |
|----------|---------|------------|---------------|--------------------|
| Material | Ceramic | Ceramic    | Polypropylene | Polypropylene      |
| Color    | White   | White      | White         | White              |
| Weight   | 50 LB   | 27.9 LB    | 2.6 LB        | 2.3 LB             |



## **PACKAGE INCLUDED:**



**Toilet Bowl** 



Floor Mounting Kit



**Extension Pipes** 



Water Tank (Water Fittings Pre-installed)



Water Tank Mounting Kit



**Adapter** 



Tank-To-Bowl Gasket



Lever



**Toilet Seat** 



**Seat Mounting Kit** 



# **DIMENSIONAL DIAGRAM:**





# **DIMENSIONAL DIAGRAM:**

#### **EXTENSION PIPES:**



#### **WATER TANK MOUNTING KIT:**



#### **FLOOR MOUNTING KIT:**



#### **SEAT MOUNTING KIT:**





## **DIMENSIONAL DIAGRAM:**

## **WATER TANK CONNECTION KIT:**



## **LEVER:**