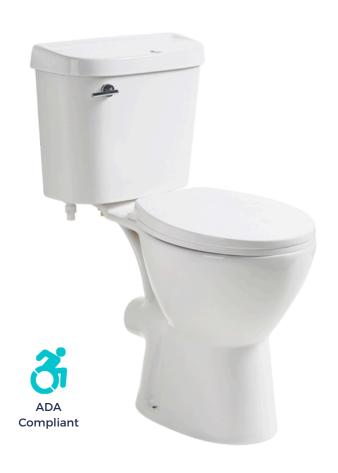

# MT019T04 Two-Piece Toilet

### **FEATURES:**

- Rear Discharge Two-Piece Toilet
- Chair-Height (19 1/2")
- Powerful Direct Flush
- Compact Round Bowl
- Left-Handed Flush Lever

## **SPECIFICATIONS:**

• N.W: 82.8 LB

• **Dimension:** 26  $^{3}/_{8}$ ″L \* 34  $^{7}/_{16}$ ″H \* 18  $^{1}/_{8}$ ″W

• Trap Type: P-trap

• Flush Type: Direct Flush

Flush Rate: 1.6GPFWaste Outlet: WallSeat Shape: Round

Installation Type: Floor Mounted
 Quality Assurance: 2-Year Warranty

|          | Bowl    | Water Tank | Toilet Seat   | Extension<br>Pipes |
|----------|---------|------------|---------------|--------------------|
| Material | Ceramic | Ceramic    | Polypropylene | Polypropylene      |
| Color    | White   | White      | White         | White              |
| Weight   | 50 LB   | 27.9 LB    | 2.6 LB        | 2.3 LB             |