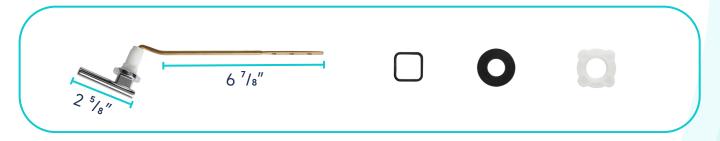

-------|---------------|--------------------|
| Material | Ceramic | Ceramic    | Polypropylene | Polypropylene      |
| Color    | White   | White      | White         | White              |
| Weight   | 50 LB   | 27.9 LB    | 2.6 LB        | 2.3 LB             |



## **PACKAGE INCLUDED:**



**Toilet Bowl** 



Floor Mounting Kit



**Extension Pipes** 



Water Tank (Water Fittings Pre-installed)



Water Tank Mounting Kit



**Adapter** 



Tank-To-Bowl Gasket



Lever



**Toilet Seat** 



**Seat Mounting Kit** 



# **DIMENSIONAL DIAGRAM:**





# **DIMENSIONAL DIAGRAM:**

#### **EXTENSION PIPES:**



#### **WATER TANK MOUNTING KIT:**



#### **FLOOR MOUNTING KIT:**



#### **SEAT MOUNTING KIT:**





## **DIMENSIONAL DIAGRAM:**

## **WATER TANK CONNECTION KIT:**



## **LEVER:**