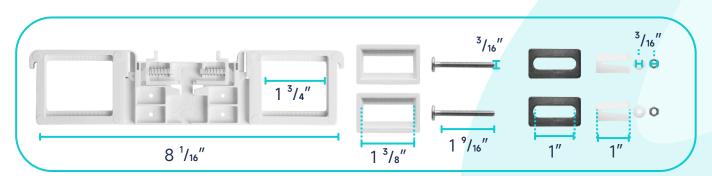

wl    | Water Tank | Toilet Seat   | Extension<br>Pipes |
|----------|---------|------------|---------------|--------------------|
| Material | Ceramic | Ceramic    | Polypropylene | Polypropylene      |
| Color    | White   | White      | White         | White              |
| Weight   | 50 LB   | 27.9 LB    | 2.6 LB        | 2.3 LB             |



## **PACKAGE INCLUDED:**



**Toilet Bowl** 



Floor Mounting Kit



**Extension Pipes** 



Water Tank (Water Fittings Pre-installed)



Water Tank Mounting Kit



**Adapter** 



Tank-To-Bowl Gasket



Lever



**Toilet Seat** 



**Seat Mounting Kit** 



# **DIMENSIONAL DIAGRAM:**





# **DIMENSIONAL DIAGRAM:**

#### **EXTENSION PIPES:**



#### **WATER TANK MOUNTING KIT:**



#### **FLOOR MOUNTING KIT:**



#### **SEAT MOUNTING KIT:**





## **DIMENSIONAL DIAGRAM:**

## **WATER TANK CONNECTION KIT:**



## **LEVER:**