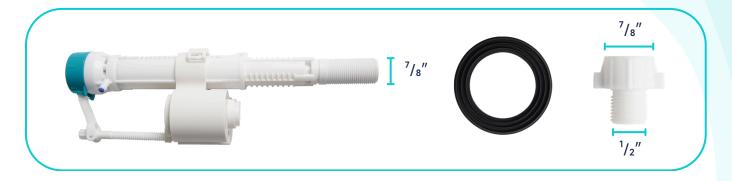

-|---------|------------|---------------|--------------------|
| Material | Ceramic | Ceramic    | Polypropylene | Polypropylene      |
| Color    | White   | White      | White         | White              |
| Weight   | 50 LB   | 27.9 LB    | 2.6 LB        | 2.3 LB             |



## **PACKAGE INCLUDED:**



**Toilet Bowl** 



Floor Mounting Kit



**Extension Pipes** 



Water Tank (Water Fittings Pre-installed)



Water Tank Mounting Kit



**Adapter** 



Tank-To-Bowl Gasket



Lever



**Toilet Seat** 



**Seat Mounting Kit** 



# **DIMENSIONAL DIAGRAM:**





# **DIMENSIONAL DIAGRAM:**

#### **EXTENSION PIPES:**



#### **WATER TANK MOUNTING KIT:**



#### **FLOOR MOUNTING KIT:**



#### **SEAT MOUNTING KIT:**





## **DIMENSIONAL DIAGRAM:**

## **WATER TANK CONNECTION KIT:**



## **LEVER:**