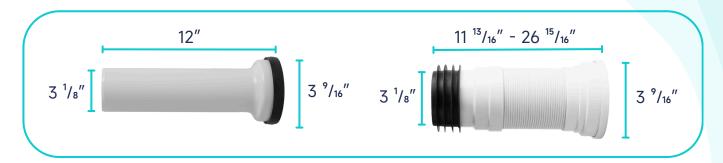

Shape: Round

Installation Type: Floor Mounted
 Quality Assurance: 2-Year Warranty

|          | Bowl    | Water Tank | Toilet Seat   | Extension<br>Pipes |
|----------|---------|------------|---------------|--------------------|
| Material | Ceramic | Ceramic    | Polypropylene | Polypropylene      |
| Color    | White   | White      | White         | White              |
| Weight   | 50 LB   | 27.9 LB    | 2.6 LB        | 2.3 LB             |



## **PACKAGE INCLUDED:**



**Toilet Bowl** 



Floor Mounting Kit



**Extension Pipes** 



Water Tank (Water Fittings Pre-installed)



Water Tank Mounting Kit



**Adapter** 



Tank-To-Bowl Gasket



Lever



**Toilet Seat** 



**Seat Mounting Kit** 



# **DIMENSIONAL DIAGRAM:**





# **DIMENSIONAL DIAGRAM:**

#### **EXTENSION PIPES:**



#### **WATER TANK MOUNTING KIT:**



#### **FLOOR MOUNTING KIT:**



#### **SEAT MOUNTING KIT:**





## **DIMENSIONAL DIAGRAM:**

## **WATER TANK CONNECTION KIT:**



## **LEVER:**