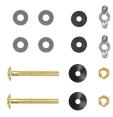

# **SPECIFICATIONS:**

• N.W: 82.8 LB

• **Dimension:** 26  $^{3}/_{8}$ ″L \* 34  $^{7}/_{16}$ ″H \* 18  $^{1}/_{8}$ ″W

• Trap Type: P-trap

• Flush Type: Direct Flush

Flush Rate: 1.6GPFWaste Outlet: WallSeat Shape: Round

Installation Type: Floor Mounted
 Quality Assurance: 2-Year Warranty

|          | Bowl    | Water Tank | Toilet Seat   | Extension<br>Pipes |
|----------|---------|------------|---------------|--------------------|
| Material | Ceramic | Ceramic    | Polypropylene | Polypropylene      |
| Color    | White   | White      | White         | White              |
| Weight   | 50 LB   | 27.9 LB    | 2.6 LB        | 2.3 LB             |



## **PACKAGE INCLUDED:**



**Toilet Bowl** 



Floor Mounting Kit



**Extension Pipes** 



Water Tank (Water Fittings Pre-installed)



Water Tank Mounting Kit



**Adapter** 



Tank-To-Bowl Gasket



Lever



**Toilet Seat** 



**Seat Mounting Kit** 



# **DIMENSIONAL DIAGRAM:**





# **DIMENSIONAL DIAGRAM:**

#### **EXTENSION PIPES:**



#### **WATER TANK MOUNTING KIT:**



#### **FLOOR MOUNTING KIT:**



#### **SEAT MOUNTING KIT:**





## **DIMENSIONAL DIAGRAM:**

## **WATER TANK CONNECTION KIT:**



## **LEVER:**