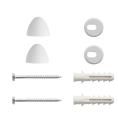

-Height (19 1/2")
- Powerful Direct Flush
- Compact Round Bowl
- Left-Handed Flush Lever

## **SPECIFICATIONS:**

• N.W: 82.8 LB

• **Dimension:** 26  $^{3}/_{8}$ ″L \* 34  $^{7}/_{16}$ ″H \* 18  $^{1}/_{8}$ ″W

• Trap Type: P-trap

• Flush Type: Direct Flush

Flush Rate: 1.6GPFWaste Outlet: WallSeat Shape: Round

Installation Type: Floor Mounted
 Quality Assurance: 2-Year Warranty

|          | Bowl    | Water Tank | Toilet Seat   | Extension<br>Pipes |
|----------|---------|------------|---------------|--------------------|
| Material | Ceramic | Ceramic    | Polypropylene | Polypropylene      |
| Color    | White   | White      | White         | White              |
| Weight   | 50 LB   | 27.9 LB    | 2.6 LB        | 2.3 LB             |



## **PACKAGE INCLUDED:**



**Toilet Bowl** 



Floor Mounting Kit



**Extension Pipes** 



Water Tank (Water Fittings Pre-installed)



Water Tank Mounting Kit



**Adapter** 



Tank-To-Bowl Gasket



Lever



**Toilet Seat** 



**Seat Mounting Kit** 



# **DIMENSIONAL DIAGRAM:**





# **DIMENSIONAL DIAGRAM:**

#### **EXTENSION PIPES:**



#### **WATER TANK MOUNTING KIT:**



#### **FLOOR MOUNTING KIT:**



#### **SEAT MOUNTING KIT:**





## **DIMENSIONAL DIAGRAM:**

## **WATER TANK CONNECTION KIT:**



## **LEVER:**