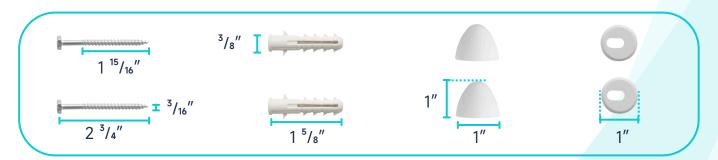

-Year Warranty

|          | Bowl    | Water Tank | Toilet Seat   | Extension<br>Pipes |
|----------|---------|------------|---------------|--------------------|
| Material | Ceramic | Ceramic    | Polypropylene | Polypropylene      |
| Color    | White   | White      | White         | White              |
| Weight   | 50 LB   | 27.9 LB    | 2.6 LB        | 2.3 LB             |



## **PACKAGE INCLUDED:**



**Toilet Bowl** 



Floor Mounting Kit



**Extension Pipes** 



Water Tank (Water Fittings Pre-installed)



Water Tank Mounting Kit



**Adapter** 



Tank-To-Bowl Gasket



Lever



**Toilet Seat** 



**Seat Mounting Kit** 



# **DIMENSIONAL DIAGRAM:**





# **DIMENSIONAL DIAGRAM:**

#### **EXTENSION PIPES:**



#### **WATER TANK MOUNTING KIT:**



#### **FLOOR MOUNTING KIT:**



#### **SEAT MOUNTING KIT:**





## **DIMENSIONAL DIAGRAM:**

## **WATER TANK CONNECTION KIT:**



## **LEVER:**