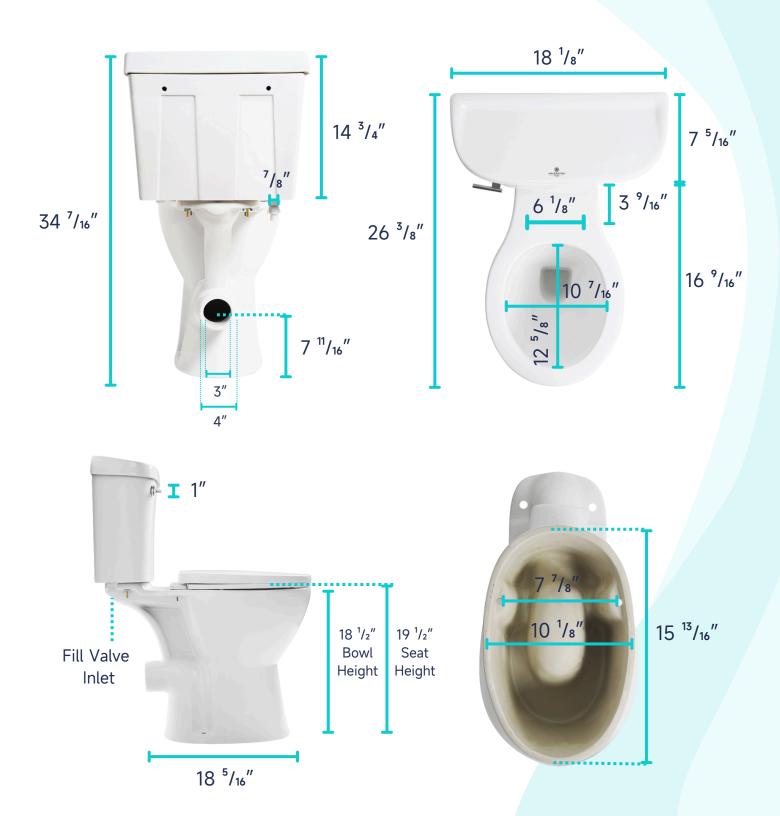

ype: Direct Flush

Flush Rate: 1.6GPFWaste Outlet: WallSeat Shape: Round

Installation Type: Floor Mounted
 Quality Assurance: 2-Year Warranty

|          | Bowl    | Water Tank | Toilet Seat   | Extension<br>Pipes |
|----------|---------|------------|---------------|--------------------|
| Material | Ceramic | Ceramic    | Polypropylene | Polypropylene      |
| Color    | White   | White      | White         | White              |
| Weight   | 50 LB   | 27.9 LB    | 2.6 LB        | 2.3 LB             |



## **PACKAGE INCLUDED:**



**Toilet Bowl** 



Floor Mounting Kit



**Extension Pipes** 



Water Tank (Water Fittings Pre-installed)



Water Tank Mounting Kit



**Adapter** 



Tank-To-Bowl Gasket



Lever



**Toilet Seat** 



**Seat Mounting Kit** 



# **DIMENSIONAL DIAGRAM:**





# **DIMENSIONAL DIAGRAM:**

#### **EXTENSION PIPES:**



#### **WATER TANK MOUNTING KIT:**



#### **FLOOR MOUNTING KIT:**



#### **SEAT MOUNTING KIT:**





## **DIMENSIONAL DIAGRAM:**

## **WATER TANK CONNECTION KIT:**



## **LEVER:**