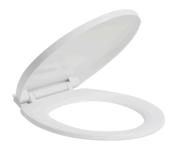

\* 34  $^{7}/_{16}$ ″H \* 18  $^{1}/_{8}$ ″W

• Trap Type: P-trap

• Flush Type: Direct Flush

Flush Rate: 1.6GPFWaste Outlet: WallSeat Shape: Round

Installation Type: Floor Mounted
 Quality Assurance: 2-Year Warranty

|          | Bowl    | Water Tank | Toilet Seat   | Extension<br>Pipes |
|----------|---------|------------|---------------|--------------------|
| Material | Ceramic | Ceramic    | Polypropylene | Polypropylene      |
| Color    | White   | White      | White         | White              |
| Weight   | 50 LB   | 27.9 LB    | 2.6 LB        | 2.3 LB             |



## **PACKAGE INCLUDED:**



**Toilet Bowl** 



Floor Mounting Kit



**Extension Pipes** 



Water Tank (Water Fittings Pre-installed)



Water Tank Mounting Kit



**Adapter** 



Tank-To-Bowl Gasket



Lever



**Toilet Seat** 



**Seat Mounting Kit** 



# **DIMENSIONAL DIAGRAM:**





# **DIMENSIONAL DIAGRAM:**

#### **EXTENSION PIPES:**



#### **WATER TANK MOUNTING KIT:**



#### **FLOOR MOUNTING KIT:**



#### **SEAT MOUNTING KIT:**





## **DIMENSIONAL DIAGRAM:**

## **WATER TANK CONNECTION KIT:**



## **LEVER:**