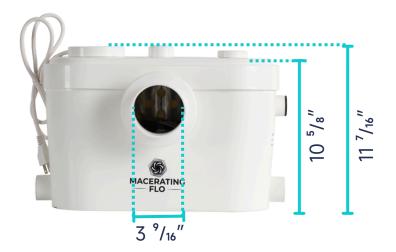

#### MACERATOR PUMP

#### **SPECIFICATIONS:**

- Dimension:  $17 \, {}^5/_{16}{}''L \, {}^* \, 11 \, {}^7/_{16}{}''H \, {}^* \, 7 \, {}^1/_{16}{}''W$
- Power Factor: 0.85
- Insulation Class: 155(F)
- Speed: 3900 RPM
- Power Consumption: 750 W
- Supply Voltage: 110V-60Hz
- Sound Pressure Level: <55 db(A)</li>
- Enclosure Class: IP 55
- Max. Flow: 150L/min
- Start Level: 80mm
- Stop Level: 30mm
- Cable Length: 39 3/8"