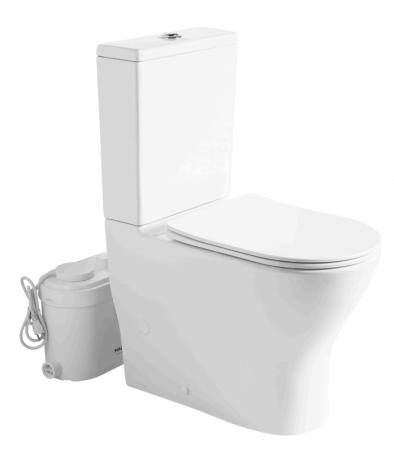

# MT000T02+MF750P01

## **Macerating Toilet System**

#### MACERATOR PUMP

#### **TWO-PIECE TOILET**

#### **FEATURES:**

- Rear Discharge Two-Piece Toilet
- Ergonomic Height (18 $^{7}/_{8}''$ )
- Rimless Flushing
- 18 ½" Comfortable Elongated Bowl
- Top Dual Flush System

#### **SPECIFICATIONS:**

N.W: 112.4 LB

• Dimension:  $25^{9}/_{16}$ "L \*  $35^{7}/_{16}$ "H \*  $15^{3}/_{8}$ "W

• Trap Type: P-trap

• Flush Type: Rimless Flush

• Flush Rate: 0.8GPF / 1.28GPF

• Waste Outlet: Wall

## **PACKAGE INCLUDED:**

**Toilet Bowl** 

Floor Mounting Kit

**Extension Pipes** 

Water Tank (Water Fittings Pre-installed)

Tank-To-Bowl Gasket

**Flush Botton** 

**Toilet Seat** 