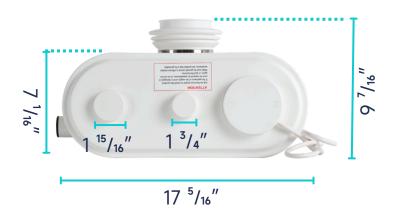

#### MACERATOR PUMP

#### **SPECIFICATIONS:**

- Dimension:  $17 \, {}^5/_{16}{}''L \, {}^* \, 11 \, {}^7/_{16}{}''H \, {}^* \, 7 \, {}^1/_{16}{}''W$
- Power Factor: 0.85
- Insulation Class: 155(F)
- Speed: 3900 RPM
- Power Consumption: 750 W
- Supply Voltage: 110V-60Hz
- Sound Pressure Level: <55 db(A)</li>
- Enclosure Class: IP 55
- Max. Flow: 150L/min
- Start Level: 80mm
- Stop Level: 30mm
- Cable Length: 39 3/8"