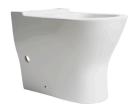

#### **TWO-PIECE TOILET**

#### **FEATURES:**

- Rear Discharge Two-Piece Toilet
- Ergonomic Height (18 $^{7}/_{8}''$ )
- Rimless Flushing
- 18 ½" Comfortable Elongated Bowl
- Top Dual Flush System

#### **SPECIFICATIONS:**

N.W: 112.4 LB

• Dimension:  $25^{9}/_{16}$ "L \*  $35^{7}/_{16}$ "H \*  $15^{3}/_{8}$ "W

• Trap Type: P-trap

• Flush Type: Rimless Flush

• Flush Rate: 0.8GPF / 1.28GPF

• Waste Outlet: Wall

Seat Shape: Elongated

• Installation Type: Floor Mounted

Quality Assurance: 2-Year Warranty