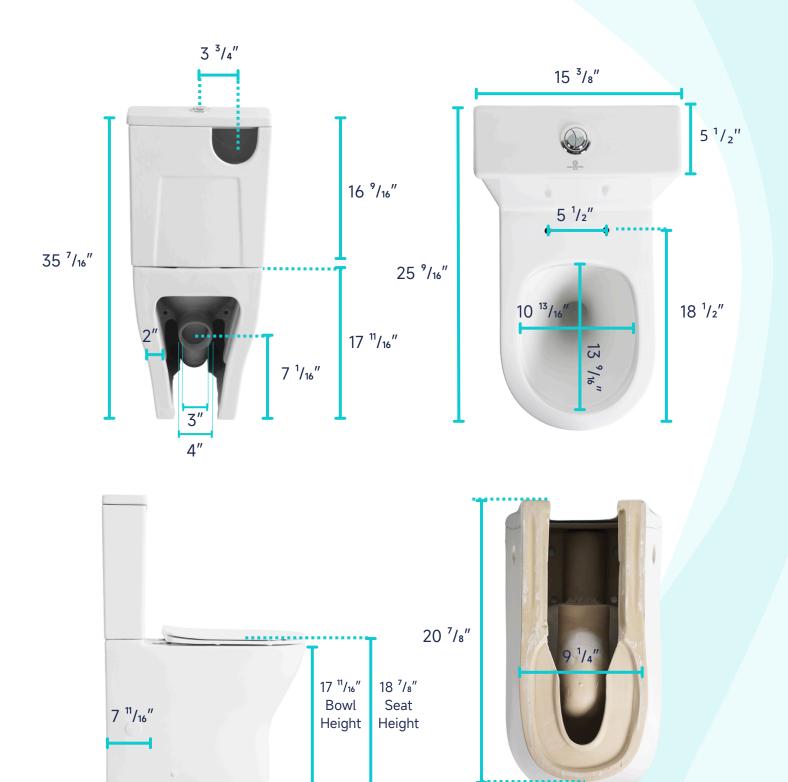

#### **TWO-PIECE TOILET**

#### **FEATURES:**

- Rear Discharge Two-Piece Toilet
- Ergonomic Height (18 $^{7}/_{8}''$ )
- Rimless Flushing
- 18 ½" Comfortable Elongated Bowl
- Top Dual Flush System

#### **SPECIFICATIONS:**

N.W: 112.4 LB

• Dimension:  $25^{9}/_{16}$ "L \*  $35^{7}/_{16}$ "H \*  $15^{3}/_{8}$ "W

• Trap Type: P-trap

• Flush Type: Rimless Flush

• Flush Rate: 0.8GPF / 1.28GPF

• Waste Outlet: Wall

Seat Shape: Elongated

• Installation Type: Floor Mounted

Quality Assurance: 2-Year Warranty