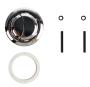

db(A)</li>
- Enclosure Class: IP 55
- Max. Flow: 150L/min
- Start Level: 80mm
- Stop Level: 30mm
- Cable Length: 39 3/8"

#### **TWO-PIECE TOILET**

#### **FEATURES:**

- Rear Discharge Two-Piece Toilet
- Ergonomic Height (18 $^{7}/_{8}''$ )
- Rimless Flushing
- 18 ½" Comfortable Elongated Bowl
- Top Dual Flush System

#### **SPECIFICATIONS:**

N.W: 112.4 LB

• Dimension:  $25^{9}/_{16}$ "L \*  $35^{7}/_{16}$ "H \*  $15^{3}/_{8}$ "W

• Trap Type: P-trap

• Flush Type: Rimless Flush

• Flush Rate: 0.8GPF / 1.28GPF

• Waste Outlet: Wall

Seat Shape: Elongated

• Installation Type: Floor Mounted

Quality Assurance: 2-Year Warranty



## **PACKAGE INCLUDED:**



**Toilet Bowl** 



Floor Mounting Kit



**Extension Pipes** 



Water Tank (Water Fittings Pre-installed)



Tank-To-Bowl Gasket



**Flush Botton** 



**Toilet Seat** 



**Seat Mounting Kit** 



**Macerator Pump** 



**Pump Fittings** 



Adapter



|          | Pump                              | Bowl    | Water<br>Tank | Toilet<br>Seat | Extension<br>Pipes |
|----------|-----------------------------------|---------|---------------|----------------|--------------------|
| Material | Stainless Steel,<br>Polypropylene | Ceramic | Ceramic       | Ceramic        | Polypropylene      |
| Color    | White                             | White   | White         | White          | White              |
| Weight   | 14.3 LB                           | 77.3 LB | 27.3 LB       | 5.5 LB         | 2.3 LB             |













#### **ABOUT WATER INLETS:**



#### **PUMP FITTINGS:**





#### **SEAT MOUNTING KIT:**



## **