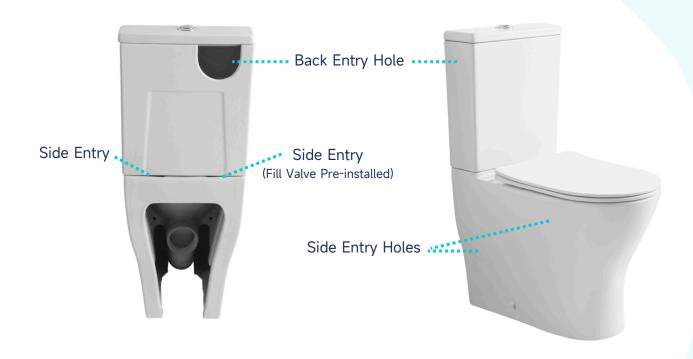

Water Tank (Water Fittings Pre-installed)



Tank-To-Bowl Gasket



**Flush Botton** 



**Toilet Seat** 



**Seat Mounting Kit** 



**Macerator Pump** 



**Pump Fittings** 



Adapter



|          | Pump                              | Bowl    | Water<br>Tank | Toilet<br>Seat | Extension<br>Pipes |
|----------|-----------------------------------|---------|---------------|----------------|--------------------|
| Material | Stainless Steel,<br>Polypropylene | Ceramic | Ceramic       | Ceramic        | Polypropylene      |
| Color    | White                             | White   | White         | White          | White              |
| Weight   | 14.3 LB                           | 77.3 LB | 27.3 LB       | 5.5 LB         | 2.3 LB             |













#### **ABOUT WATER INLETS:**



#### **PUMP FITTINGS:**





#### **SEAT MOUNTING KIT:**



## **WATER TANK CONNECTION KIT:**





#### **WATER TANK MOUNTING KIT:**



#### **FLOOR MOUNTING KIT:**



#### **FLUSH BUTTON:**





#### **EXTENSION PIPES:**