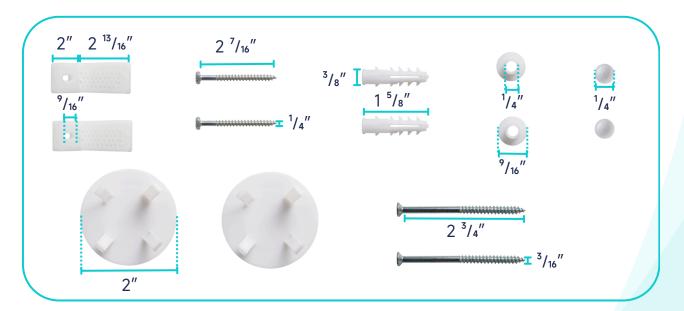

#### **WATER TANK MOUNTING KIT:**

#### **FLOOR MOUNTING KIT:**

#### **FLUSH BUTTON:**