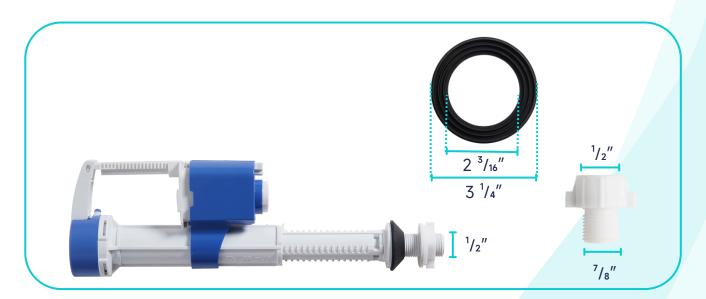

t Seat** 



**Seat Mounting Kit** 



**Macerator Pump** 



**Pump Fittings** 



Adapter



|          | Pump                              | Bowl    | Water<br>Tank | Toilet<br>Seat | Extension<br>Pipes |
|----------|-----------------------------------|---------|---------------|----------------|--------------------|
| Material | Stainless Steel,<br>Polypropylene | Ceramic | Ceramic       | Ceramic        | Polypropylene      |
| Color    | White                             | White   | White         | White          | White              |
| Weight   | 14.3 LB                           | 77.3 LB | 27.3 LB       | 5.5 LB         | 2.3 LB             |













#### **ABOUT WATER INLETS:**



#### **PUMP FITTINGS:**





#### **SEAT MOUNTING KIT:**



## **WATER TANK CONNECTION KIT:**





#### **WATER TANK MOUNTING KIT:**



#### **FLOOR MOUNTING KIT:**



#### **FLUSH BUTTON:**





#### **EXTENSION PIPES:**