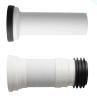

3900 RPM
- Power Consumption: 750 W
- Supply Voltage: 110V-60Hz
- Sound Pressure Level: <55 db(A)</li>
- Enclosure Class: IP 55
- Max. Flow: 150L/min
- Start Level: 80mm
- Stop Level: 30mm
- Cable Length: 39 3/8"

#### **TWO-PIECE TOILET**

#### **FEATURES:**

- Rear Discharge Two-Piece Toilet
- Ergonomic Height (18 $^{7}/_{8}''$ )
- Rimless Flushing
- 18 ½" Comfortable Elongated Bowl
- Top Dual Flush System

#### **SPECIFICATIONS:**

N.W: 112.4 LB

• Dimension:  $25^{9}/_{16}$ "L \*  $35^{7}/_{16}$ "H \*  $15^{3}/_{8}$ "W

• Trap Type: P-trap

• Flush Type: Rimless Flush

• Flush Rate: 0.8GPF / 1.28GPF

• Waste Outlet: Wall

Seat Shape: Elongated

• Installation Type: Floor Mounted

Quality Assurance: 2-Year Warranty



## **PACKAGE INCLUDED:**



**Toilet Bowl** 



Floor Mounting Kit



**Extension Pipes** 



Water Tank (Water Fittings Pre-installed)



Tank-To-Bowl Gasket



**Flush Botton** 



**Toilet Seat** 



**Seat Mounting Kit** 



**Macerator Pump** 



**Pump Fittings** 



Adapter



|          | Pump                              | Bowl    | Water<br>Tank | Toilet<br>Seat | Extension<br>Pipes |
|----------|-----------------------------------|---------|---------------|----------------|--------------------|
| Material | Stainless Steel,<br>Polypropylene | Ceramic | Ceramic       | Ceramic        | Polypropylene      |
| Color    | White                             | White   | White         | White          | White              |
| Weight   | 14.3 LB                           | 77.3 LB | 27.3 LB       | 5.5 LB         | 2.3 LB             |













####