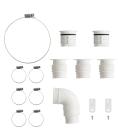

l: 30mm
- Cable Length: 39 3/8"

#### **TWO-PIECE TOILET**

#### **FEATURES:**

- Rear Discharge Two-Piece Toilet
- Ergonomic Height (18 $^{7}/_{8}''$ )
- Rimless Flushing
- 18 ½" Comfortable Elongated Bowl
- Top Dual Flush System

#### **SPECIFICATIONS:**

N.W: 112.4 LB

• Dimension:  $25^{9}/_{16}$ "L \*  $35^{7}/_{16}$ "H \*  $15^{3}/_{8}$ "W

• Trap Type: P-trap

• Flush Type: Rimless Flush

• Flush Rate: 0.8GPF / 1.28GPF

• Waste Outlet: Wall

Seat Shape: Elongated

• Installation Type: Floor Mounted

Quality Assurance: 2-Year Warranty



## **PACKAGE INCLUDED:**



**Toilet Bowl** 



Floor Mounting Kit



**Extension Pipes** 



Water Tank (Water Fittings Pre-installed)



Tank-To-Bowl Gasket



**Flush Botton** 



**Toilet Seat** 



**Seat Mounting Kit** 



**Macerator Pump** 



**Pump Fittings** 



Adapter



|          | Pump                              | Bowl    | Water<br>Tank | Toilet<br>Seat | Extension<br>Pipes |
|----------|-----------------------------------|---------|---------------|----------------|--------------------|
| Material | Stainless Steel,<br>Polypropylene | Ceramic | Ceramic       | Ceramic        | Polypropylene      |
| Color    | White                             | White   | White         | White          | White              |
| Weight   | 14.3 LB                           | 77.3 LB | 27.3 LB       | 5.5 LB         | 2.3 LB             |













#### **ABOUT WATER INLETS:**



#### **PUMP FITTINGS:**





#### **SEAT MOUNTING KIT:**



## **WATER TANK CONNECTION KIT:**





#### **WATER TANK MOUNTING KIT:**



#### **FLOOR MOUNTI