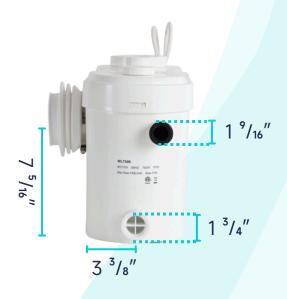

#### MACERATOR PUMP

#### **SPECIFICATIONS:**

- Dimension:  $17 \, {}^5/_{16}{}''L \, {}^* \, 11 \, {}^7/_{16}{}''H \, {}^* \, 7 \, {}^1/_{16}{}''W$
- Power Factor: 0.85
- Insulation Class: 155(F)
- Speed: 3900 RPM
- Power Consumption: 750 W
- Supply Voltage: 110V-60Hz
- Sound Pressure Level: <55 db(A)</li>
- Enclosure Class: IP 55
- Max. Flow: 150L/min
- Start Level: 80mm
- Stop Level: 30mm
- Cable Length: 39 3/8"