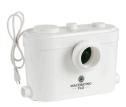

#### MACERATOR PUMP

#### **FEATURES:**

- 36 feet Max. Vertical Discharge
- 328 feet Max. Horizontal Discharge
- 4 Versatile Water Inlets
- 1½" Dual Use Vent Pipe
- Sewage Outlet With Built-in Check Valve

#### **SPECIFICATIONS:**

- Dimension:  $17 \, {}^5/_{16}{}''L \, {}^* \, 11 \, {}^7/_{16}{}''H \, {}^* \, 7 \, {}^1/_{16}{}''W$
- Power Factor: 0.85
- Insulation Class: 155(F)
- Speed: 3900 RPM
- Power Consumption: 750 W
- Supply Voltage: 110V-60Hz
- Sound Pressure Level: <55 db(A)</li>
- Enclosure Class: IP 55
- Max. Flow: 150L/min
- Start Level: 80mm
- Stop Level: 30mm
- Cable Length: 39 3/8"