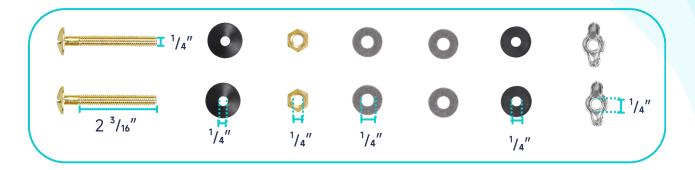

**Macerator Pump** 



**Pump Fittings** 



Adapter



|          | Pump                              | Bowl    | Water<br>Tank | Toilet<br>Seat | Extension<br>Pipes |
|----------|-----------------------------------|---------|---------------|----------------|--------------------|
| Material | Stainless Steel,<br>Polypropylene | Ceramic | Ceramic       | Ceramic        | Polypropylene      |
| Color    | White                             | White   | White         | White          | White              |
| Weight   | 14.3 LB                           | 77.3 LB | 27.3 LB       | 5.5 LB         | 2.3 LB             |













#### **ABOUT WATER INLETS:**



#### **PUMP FITTINGS:**





#### **SEAT MOUNTING KIT:**



## **WATER TANK CONNECTION KIT:**





#### **WATER TANK MOUNTING KIT:**



#### **FLOOR MOUNTING KIT:**



#### **FLUSH BUTTON:**





#### **EXTENSION PIPES:**