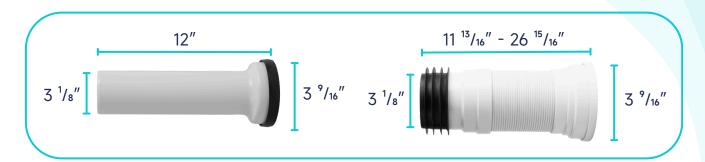

| Bowl    | Water<br>Tank | Toilet<br>Seat | Extension<br>Pipes |
|----------|-----------------------------------|---------|---------------|----------------|--------------------|
| Material | Stainless Steel,<br>Polypropylene | Ceramic | Ceramic       | Ceramic        | Polypropylene      |
| Color    | White                             | White   | White         | White          | White              |
| Weight   | 14.3 LB                           | 77.3 LB | 27.3 LB       | 5.5 LB         | 2.3 LB             |













#### **ABOUT WATER INLETS:**



#### **PUMP FITTINGS:**





#### **SEAT MOUNTING KIT:**



## **WATER TANK CONNECTION KIT:**





#### **WATER TANK MOUNTING KIT:**



#### **FLOOR MOUNTING KIT:**



#### **FLUSH BUTTON:**





#### **EXTENSION PIPES:**