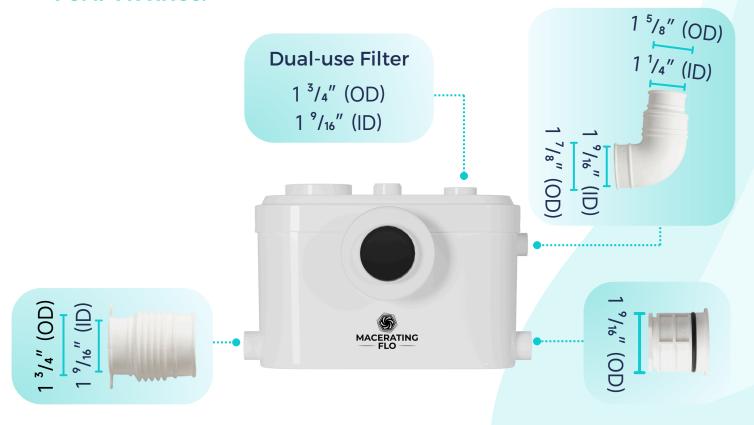

Pre-installed)



Tank-To-Bowl Gasket



**Flush Botton** 



**Toilet Seat** 



**Seat Mounting Kit** 



**Macerator Pump** 



**Pump Fittings** 



Adapter



|          | Pump                              | Bowl    | Water<br>Tank | Toilet<br>Seat | Extension<br>Pipes |
|----------|-----------------------------------|---------|---------------|----------------|--------------------|
| Material | Stainless Steel,<br>Polypropylene | Ceramic | Ceramic       | Ceramic        | Polypropylene      |
| Color    | White                             | White   | White         | White          | White              |
| Weight   | 14.3 LB                           | 77.3 LB | 27.3 LB       | 5.5 LB         | 2.3 LB             |













#### **ABOUT WATER INLETS:**



#### **PUMP FITTINGS:**





#### **SEAT MOUNTING KIT:**



## **WATER TANK CONNECTION KIT:**





#### **WATER TANK MOUNTING KIT:**



#### **FLOOR MOUNTING KIT:**



#### **FLUSH BUTTON:**





#### **EXTENSION PIPES:**