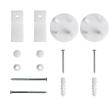

Class: 155(F)
- Speed: 3900 RPM
- Power Consumption: 750 W
- Supply Voltage: 110V-60Hz
- Sound Pressure Level: <55 db(A)</li>
- Enclosure Class: IP 55
- Max. Flow: 150L/min
- Start Level: 80mm
- Stop Level: 30mm
- Cable Length: 39 3/8"

#### **TWO-PIECE TOILET**

#### **FEATURES:**

- Rear Discharge Two-Piece Toilet
- Ergonomic Height (18 $^{7}/_{8}''$ )
- Rimless Flushing
- 18 ½" Comfortable Elongated Bowl
- Top Dual Flush System

#### **SPECIFICATIONS:**

N.W: 112.4 LB

• Dimension:  $25^{9}/_{16}$ "L \*  $35^{7}/_{16}$ "H \*  $15^{3}/_{8}$ "W

• Trap Type: P-trap

• Flush Type: Rimless Flush

• Flush Rate: 0.8GPF / 1.28GPF

• Waste Outlet: Wall

Seat Shape: Elongated

• Installation Type: Floor Mounted

Quality Assurance: 2-Year Warranty



## **PACKAGE INCLUDED:**



**Toilet Bowl** 



Floor Mounting Kit



**Extension Pipes** 



Water Tank (Water Fittings Pre-installed)



Tank-To-Bowl Gasket



**Flush Botton** 



**Toilet Seat** 



**Seat Mounting Kit** 



**Macerator Pump** 



**Pump Fittings** 



Adapter



|          | Pump                              | Bowl    | Water<br>Tank | Toilet<br>Seat | Extension<br>Pipes |
|----------|-----------------------------------|---------|---------------|----------------|--------------------|
| Material | Stainless Steel,<br>Polypropylene | Ceramic | Ceramic       | Ceramic        | Polypropylene      |
| Color    | White                             | White   | White         | White          | White              |
| Weight   | 14.3 LB                           | 77.3 LB | 27.3 LB       | 5.5 LB         | 2.3 LB