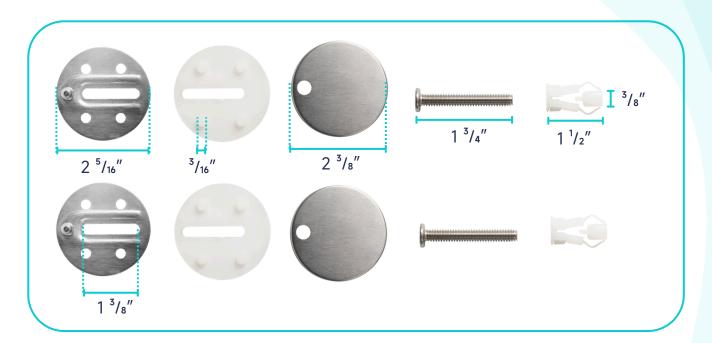

asket



**Flush Botton** 



**Toilet Seat** 



**Seat Mounting Kit** 



**Macerator Pump** 



**Pump Fittings** 



Adapter



|          | Pump                              | Bowl    | Water<br>Tank | Toilet<br>Seat | Extension<br>Pipes |
|----------|-----------------------------------|---------|---------------|----------------|--------------------|
| Material | Stainless Steel,<br>Polypropylene | Ceramic | Ceramic       | Ceramic        | Polypropylene      |
| Color    | White                             | White   | White         | White          | White              |
| Weight   | 14.3 LB                           | 77.3 LB | 27.3 LB       | 5.5 LB         | 2.3 LB             |













#### **ABOUT WATER INLETS:**



#### **PUMP FITTINGS:**





#### **SEAT MOUNTING KIT:**



## **WATER TANK CONNECTION KIT:**





#### **WATER TANK MOUNTING KIT:**



#### **FLOOR MOUNTING KIT:**



#### **FLUSH BUTTON:**





#### **EXTENSION PIPES:**