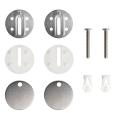

x. Flow: 150L/min
- Start Level: 80mm
- Stop Level: 30mm
- Cable Length: 39 3/8"

#### **TWO-PIECE TOILET**

#### **FEATURES:**

- Rear Discharge Two-Piece Toilet
- Ergonomic Height (18 $^{7}/_{8}''$ )
- Rimless Flushing
- 18 ½" Comfortable Elongated Bowl
- Top Dual Flush System

#### **SPECIFICATIONS:**

N.W: 112.4 LB

• Dimension:  $25^{9}/_{16}$ "L \*  $35^{7}/_{16}$ "H \*  $15^{3}/_{8}$ "W

• Trap Type: P-trap

• Flush Type: Rimless Flush

• Flush Rate: 0.8GPF / 1.28GPF

• Waste Outlet: Wall

Seat Shape: Elongated

• Installation Type: Floor Mounted

Quality Assurance: 2-Year Warranty



## **PACKAGE INCLUDED:**



**Toilet Bowl** 



Floor Mounting Kit



**Extension Pipes** 



Water Tank (Water Fittings Pre-installed)



Tank-To-Bowl Gasket



**Flush Botton** 



**Toilet Seat** 



**Seat Mounting Kit** 



**Macerator Pump** 



**Pump Fittings** 



Adapter



|          | Pump                              | Bowl    | Water<br>Tank | Toilet<br>Seat | Extension<br>Pipes |
|----------|-----------------------------------|---------|---------------|----------------|--------------------|
| Material | Stainless Steel,<br>Polypropylene | Ceramic | Ceramic       | Ceramic        | Polypropylene      |
| Color    | White                             | White   | White         | White          | White              |
| Weight   | 14.3 LB                           | 77.3 LB | 27.3 LB       | 5.5 LB         | 2.3 LB             |













#### **ABOUT WATER INLETS:**



#### **PUMP FITTINGS:**





#### **SEAT MOUNTING KIT:**



## **WATER TANK CONNECTION KIT:**





#### **