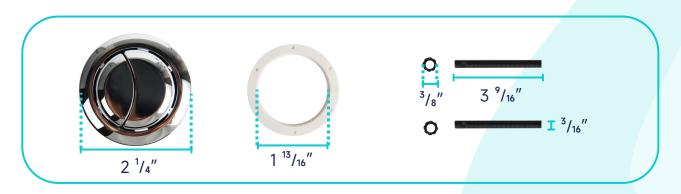

| Pump                              | Bowl    | Water<br>Tank | Toilet<br>Seat | Extension<br>Pipes |
|----------|-----------------------------------|---------|---------------|----------------|--------------------|
| Material | Stainless Steel,<br>Polypropylene | Ceramic | Ceramic       | Ceramic        | Polypropylene      |
| Color    | White                             | White   | White         | White          | White              |
| Weight   | 14.3 LB                           | 77.3 LB | 27.3 LB       | 5.5 LB         | 2.3 LB             |













#### **ABOUT WATER INLETS:**



#### **PUMP FITTINGS:**





#### **SEAT MOUNTING KIT:**



## **WATER TANK CONNECTION KIT:**





#### **WATER TANK MOUNTING KIT:**



#### **FLOOR MOUNTING KIT:**



#### **FLUSH BUTTON:**





#### **EXTENSION PIPES:**