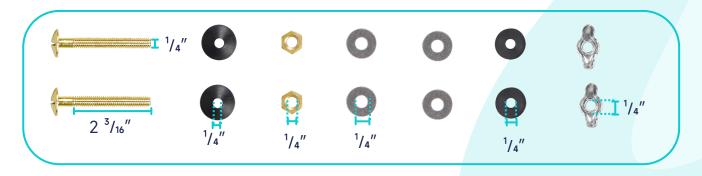

Seat Shape: Elongated

Installation Type: Floor Mounted
Quality Assurance: 2-Year Warranty

|          | Bowl    | Water Tank | Toilet Seat   | Extension<br>Pipes |
|----------|---------|------------|---------------|--------------------|
| Material | Ceramic | Ceramic    | Polypropylene | Polypropylene      |
| Color    | White   | White      | White         | White              |
| Weight   | 77.3 LB | 27.3 LB    | 5.5 LB        | 2.3 LB             |



## **PACKAGE INCLUDED:**



**Toilet Bowl** 



Floor Mounting Kit



**Extension Pipes** 



Water Tank (Water Fittings Pre-installed)



Tank-To-Bowl Gasket



Flush Botton



**Toilet Seat** 



**Seat Mounting Kit** 



**Adapter** 







#### **ABOUT WATER INLETS:**



#### **EXTENSION PIPES:**



#### **WATER TANK MOUNTING KIT:**





#### **WATER TANK CONNECTION KIT:**



#### **FLOOR MOUNTING KIT:**





#### **FLUSH BUTTON:**



#### **SEAT MOUNTING KIT:**