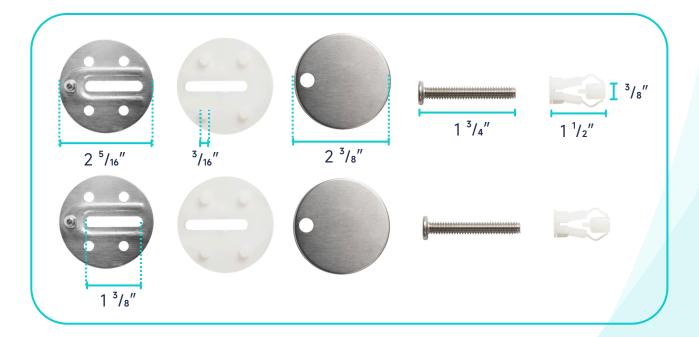

et Seat   | Extension<br>Pipes |
|----------|---------|------------|---------------|--------------------|
| Material | Ceramic | Ceramic    | Polypropylene | Polypropylene      |
| Color    | White   | White      | White         | White              |
| Weight   | 77.3 LB | 27.3 LB    | 5.5 LB        | 2.3 LB             |



## **PACKAGE INCLUDED:**



**Toilet Bowl** 



Floor Mounting Kit



**Extension Pipes** 



Water Tank (Water Fittings Pre-installed)



Tank-To-Bowl Gasket



Flush Botton



**Toilet Seat** 



**Seat Mounting Kit** 



**Adapter** 







#### **ABOUT WATER INLETS:**



#### **EXTENSION PIPES:**



#### **WATER TANK MOUNTING KIT:**





#### **WATER TANK CONNECTION KIT:**



#### **FLOOR MOUNTING KIT:**





#### **FLUSH BUTTON:**



#### **SEAT MOUNTING KIT:**