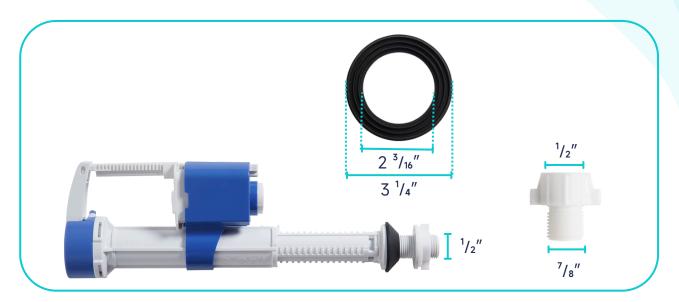

Floor Mounted
Quality Assurance: 2-Year Warranty

|          | Bowl    | Water Tank | Toilet Seat   | Extension<br>Pipes |
|----------|---------|------------|---------------|--------------------|
| Material | Ceramic | Ceramic    | Polypropylene | Polypropylene      |
| Color    | White   | White      | White         | White              |
| Weight   | 77.3 LB | 27.3 LB    | 5.5 LB        | 2.3 LB             |



## **PACKAGE INCLUDED:**



**Toilet Bowl** 



Floor Mounting Kit



**Extension Pipes** 



Water Tank (Water Fittings Pre-installed)



Tank-To-Bowl Gasket



Flush Botton



**Toilet Seat** 



**Seat Mounting Kit** 



**Adapter** 







#### **ABOUT WATER INLETS:**



#### **EXTENSION PIPES:**



#### **WATER TANK MOUNTING KIT:**





#### **WATER TANK CONNECTION KIT:**



#### **FLOOR MOUNTING KIT:**





#### **FLUSH BUTTON:**



#### **SEAT MOUNTING KIT:**