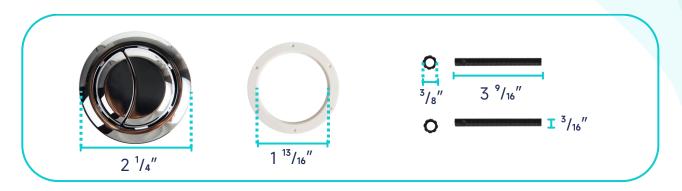

| Bowl    | Water Tank | Toilet Seat   | Extension<br>Pipes |
|----------|---------|------------|---------------|--------------------|
| Material | Ceramic | Ceramic    | Polypropylene | Polypropylene      |
| Color    | White   | White      | White         | White              |
| Weight   | 77.3 LB | 27.3 LB    | 5.5 LB        | 2.3 LB             |



## **PACKAGE INCLUDED:**



**Toilet Bowl** 



Floor Mounting Kit



**Extension Pipes** 



Water Tank (Water Fittings Pre-installed)



Tank-To-Bowl Gasket



Flush Botton



**Toilet Seat** 



**Seat Mounting Kit** 



**Adapter** 







#### **ABOUT WATER INLETS:**



#### **EXTENSION PIPES:**



#### **WATER TANK MOUNTING KIT:**





#### **WATER TANK CONNECTION KIT:**



#### **FLOOR MOUNTING KIT:**





#### **FLUSH BUTTON:**



#### **SEAT MOUNTING KIT:**