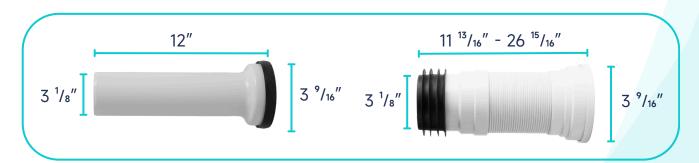

GPF / 1.28GPF

Waste Outlet: Wall

• Seat Shape: Elongated

Installation Type: Floor Mounted
Quality Assurance: 2-Year Warranty

|          | Bowl    | Water Tank | Toilet Seat   | Extension<br>Pipes |
|----------|---------|------------|---------------|--------------------|
| Material | Ceramic | Ceramic    | Polypropylene | Polypropylene      |
| Color    | White   | White      | White         | White              |
| Weight   | 77.3 LB | 27.3 LB    | 5.5 LB        | 2.3 LB             |



## **PACKAGE INCLUDED:**



**Toilet Bowl** 



Floor Mounting Kit



**Extension Pipes** 



Water Tank (Water Fittings Pre-installed)



Tank-To-Bowl Gasket



Flush Botton



**Toilet Seat** 



**Seat Mounting Kit** 



**Adapter** 







#### **ABOUT WATER INLETS:**



#### **EXTENSION PIPES:**



#### **WATER TANK MOUNTING KIT:**





#### **WATER TANK CONNECTION KIT:**



#### **FLOOR MOUNTING KIT:**





#### **FLUSH BUTTON:**



#### **SEAT MOUNTING KIT:**