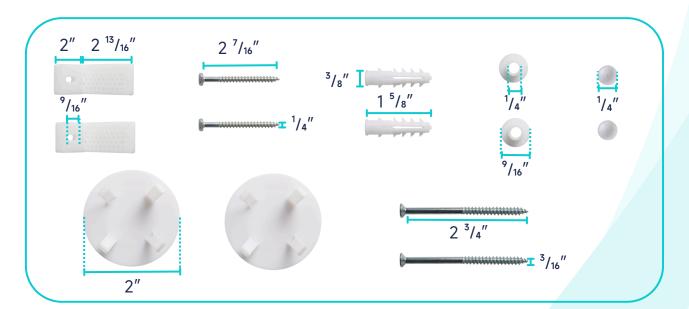

: 2-Year Warranty

|          | Bowl    | Water Tank | Toilet Seat   | Extension<br>Pipes |
|----------|---------|------------|---------------|--------------------|
| Material | Ceramic | Ceramic    | Polypropylene | Polypropylene      |
| Color    | White   | White      | White         | White              |
| Weight   | 77.3 LB | 27.3 LB    | 5.5 LB        | 2.3 LB             |



## **PACKAGE INCLUDED:**



**Toilet Bowl** 



Floor Mounting Kit



**Extension Pipes** 



Water Tank (Water Fittings Pre-installed)



Tank-To-Bowl Gasket



Flush Botton



**Toilet Seat** 



**Seat Mounting Kit** 



**Adapter** 







#### **ABOUT WATER INLETS:**



#### **EXTENSION PIPES:**



#### **WATER TANK MOUNTING KIT:**





#### **WATER TANK CONNECTION KIT:**



#### **FLOOR MOUNTING KIT:**





#### **FLUSH BUTTON:**



#### **SEAT MOUNTING KIT:**