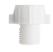

$15^{3}/_{8}$  "W

• Trap Type: P-trap

Flush Type: Rimless FlushFlush Rate: 0.8GPF / 1.28GPF

Waste Outlet: Wall

• Seat Shape: Elongated

Installation Type: Floor Mounted
Quality Assurance: 2-Year Warranty

|          | Bowl    | Water Tank | Toilet Seat   | Extension<br>Pipes |
|----------|---------|------------|---------------|--------------------|
| Material | Ceramic | Ceramic    | Polypropylene | Polypropylene      |
| Color    | White   | White      | White         | White              |
| Weight   | 77.3 LB | 27.3 LB    | 5.5 LB        | 2.3 LB             |



## **PACKAGE INCLUDED:**



**Toilet Bowl** 



Floor Mounting Kit



**Extension Pipes** 



Water Tank (Water Fittings Pre-installed)



Tank-To-Bowl Gasket



Flush Botton



**Toilet Seat** 



**Seat Mounting Kit** 



**Adapter** 







#### **ABOUT WATER INLETS:**



#### **EXTENSION PIPES:**



#### **WATER TANK MOUNTING KIT:**





#### **WATER TANK CONNECTION KIT:**



#### **FLOOR MOUNTING KIT:**





#### **FLUSH BUTTON:**



#### **SEAT MOUNTING KIT:**