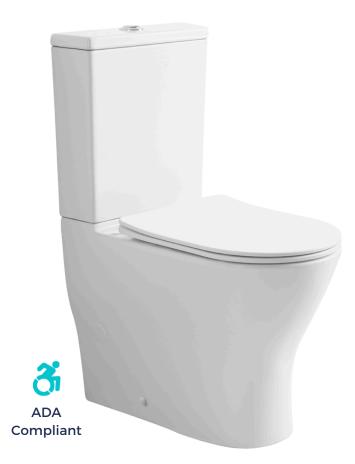

# **Two-Piece Toilet**

#### **FEATURES:**

- Rear Discharge Two-Piece Toilet
- Ergonomic Height (18 <sup>7</sup>/<sub>8</sub>")
- Rimless Flushing
- 18 ½" Comfortable Elongated Bowl
- Top Dual Flush System

#### **SPECIFICATIONS:**

• N.W: 112.4 LB

• **Dimension:**  $25^{9}/_{16}$  "L \*  $35^{7}/_{16}$  "H \*  $15^{3}/_{8}$  "W

• Trap Type: P-trap

Flush Type: Rimless FlushFlush Rate: 0.8GPF / 1.28GPF

Waste Outlet: Wall

• Seat Shape: Elongated

Installation Type: Floor Mounted
Quality Assurance: 2-Year Warranty

|          | Bowl    | Water Tank | Toilet Seat   | Extension<br>Pipes |
|----------|---------|------------|---------------|--------------------|
| Material | Ceramic | Ceramic    | Polypropylene | Polypropylene      |
| Color    | White   | White      | White         | White              |
| Weight   | 77.3 LB | 27.3 LB    | 5.5 LB        | 2.3 LB             |