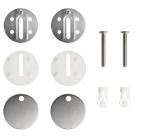

\*  $35^{7}/_{16}$  "H \*  $15^{3}/_{8}$  "W

• Trap Type: P-trap

Flush Type: Rimless FlushFlush Rate: 0.8GPF / 1.28GPF

Waste Outlet: Wall

• Seat Shape: Elongated

Installation Type: Floor Mounted
Quality Assurance: 2-Year Warranty

|          | Bowl    | Water Tank | Toilet Seat   | Extension<br>Pipes |
|----------|---------|------------|---------------|--------------------|
| Material | Ceramic | Ceramic    | Polypropylene | Polypropylene      |
| Color    | White   | White      | White         | White              |
| Weight   | 77.3 LB | 27.3 LB    | 5.5 LB        | 2.3 LB             |



## **PACKAGE INCLUDED:**



**Toilet Bowl** 



Floor Mounting Kit



**Extension Pipes** 



Water Tank (Water Fittings Pre-installed)



Tank-To-Bowl Gasket



Flush Botton



**Toilet Seat** 



**Seat Mounting Kit** 



**Adapter** 







#### **ABOUT WATER INLETS:**



#### **EXTENSION PIPES:**



#### **WATER TANK MOUNTING KIT:**





#### **WATER TANK CONNECTION KIT:**



#### **FLOOR MOUNTING KIT:**





#### **FLUSH BUTTON:**



#### **SEAT MOUNTING KIT:**