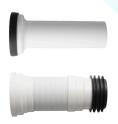

ortable Elongated Bowl
- Top Dual Flush System

#### **SPECIFICATIONS:**

• N.W: 112.4 LB

• **Dimension:**  $25^{9}/_{16}$  "L \*  $35^{7}/_{16}$  "H \*  $15^{3}/_{8}$  "W

• Trap Type: P-trap

Flush Type: Rimless FlushFlush Rate: 0.8GPF / 1.28GPF

Waste Outlet: Wall

• Seat Shape: Elongated

Installation Type: Floor Mounted
Quality Assurance: 2-Year Warranty

|          | Bowl    | Water Tank | Toilet Seat   | Extension<br>Pipes |
|----------|---------|------------|---------------|--------------------|
| Material | Ceramic | Ceramic    | Polypropylene | Polypropylene      |
| Color    | White   | White      | White         | White              |
| Weight   | 77.3 LB | 27.3 LB    | 5.5 LB        | 2.3 LB             |



## **PACKAGE INCLUDED:**



**Toilet Bowl** 



Floor Mounting Kit



**Extension Pipes** 



Water Tank (Water Fittings Pre-installed)



Tank-To-Bowl Gasket



Flush Botton



**Toilet Seat** 



**Seat Mounting Kit** 



**Adapter** 







#### **ABOUT WATER INLETS:**



#### **EXTENSION PIPES:**



#### **WATER TANK MOUNTING KIT:**





#### **WATER TANK CONNECTION KIT:**



#### **FLOOR MOUNTING KIT:**





#### **FLUSH BUTTON:**



#### **SEAT MOUNTING KIT:**