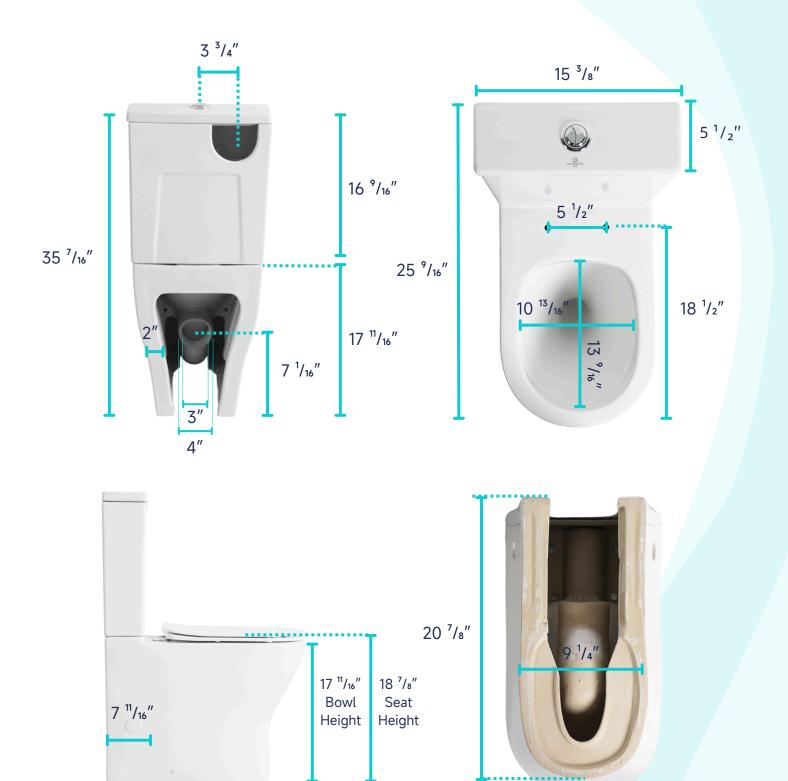

#### **SPECIFICATIONS:**

• N.W: 112.4 LB

• **Dimension:**  $25^{9}/_{16}$  "L \*  $35^{7}/_{16}$  "H \*  $15^{3}/_{8}$  "W

• Trap Type: P-trap

Flush Type: Rimless FlushFlush Rate: 0.8GPF / 1.28GPF

Waste Outlet: Wall

• Seat Shape: Elongated

Installation Type: Floor Mounted
Quality Assurance: 2-Year Warranty

|          | Bowl    | Water Tank | Toilet Seat   | Extension<br>Pipes |
|----------|---------|------------|---------------|--------------------|
| Material | Ceramic | Ceramic    | Polypropylene | Polypropylene      |
| Color    | White   | White      | White         | White              |
| Weight   | 77.3 LB | 27.3 LB    | 5.5 LB        | 2.3 LB             |