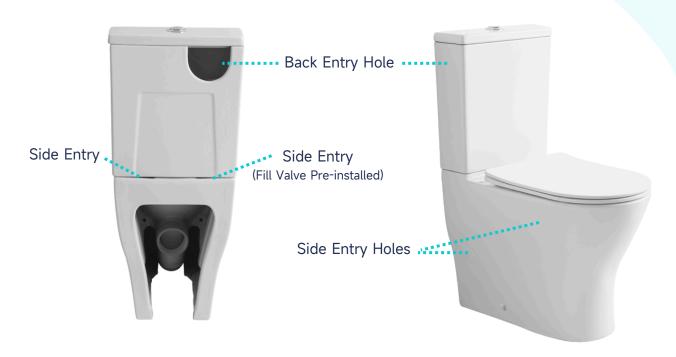

Rimless FlushFlush Rate: 0.8GPF / 1.28GPF

Waste Outlet: Wall

• Seat Shape: Elongated

Installation Type: Floor Mounted
Quality Assurance: 2-Year Warranty

|          | Bowl    | Water Tank | Toilet Seat   | Extension<br>Pipes |
|----------|---------|------------|---------------|--------------------|
| Material | Ceramic | Ceramic    | Polypropylene | Polypropylene      |
| Color    | White   | White      | White         | White              |
| Weight   | 77.3 LB | 27.3 LB    | 5.5 LB        | 2.3 LB             |



## **PACKAGE INCLUDED:**



**Toilet Bowl** 



Floor Mounting Kit



**Extension Pipes** 



Water Tank (Water Fittings Pre-installed)



Tank-To-Bowl Gasket



Flush Botton



**Toilet Seat** 



**Seat Mounting Kit** 



**Adapter** 







#### **ABOUT WATER INLETS:**



#### **EXTENSION PIPES:**



#### **WATER TANK MOUNTING KIT:**





#### **WATER TANK CONNECTION KIT:**



#### **FLOOR MOUNTING KIT:**





#### **FLUSH BUTTON:**



#### **SEAT MOUNTING KIT:**