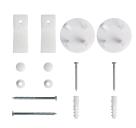

Flushing
- 18 ½" Comfortable Elongated Bowl
- Top Dual Flush System

#### **SPECIFICATIONS:**

• N.W: 112.4 LB

• **Dimension:**  $25^{9}/_{16}$  "L \*  $35^{7}/_{16}$  "H \*  $15^{3}/_{8}$  "W

• Trap Type: P-trap

Flush Type: Rimless FlushFlush Rate: 0.8GPF / 1.28GPF

Waste Outlet: Wall

• Seat Shape: Elongated

Installation Type: Floor Mounted
Quality Assurance: 2-Year Warranty

|          | Bowl    | Water Tank | Toilet Seat   | Extension<br>Pipes |
|----------|---------|------------|---------------|--------------------|
| Material | Ceramic | Ceramic    | Polypropylene | Polypropylene      |
| Color    | White   | White      | White         | White              |
| Weight   | 77.3 LB | 27.3 LB    | 5.5 LB        | 2.3 LB             |



## **PACKAGE INCLUDED:**



**Toilet Bowl** 



Floor Mounting Kit



**Extension Pipes** 



Water Tank (Water Fittings Pre-installed)



Tank-To-Bowl Gasket



Flush Botton



**Toilet Seat** 



**Seat Mounting Kit** 



**Adapter** 







#### **ABOUT WATER INLETS:**



#### **EXTENSION PIPES:**



#### **WATER TANK MOUNTING KIT:**





#### **WATER TANK CONNECTION KIT:**



#### **FLOOR MOUNTING KIT:**





#### **FLUSH BUTTON:**



#### **SEAT MOUNTING KIT:**