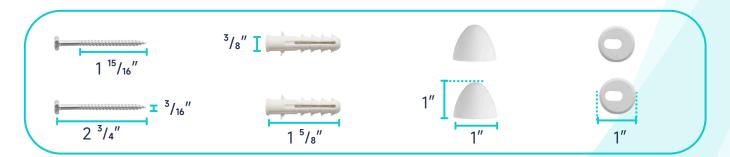

2-Year Warranty

|          | Bowl    | Water Tank | Toilet Seat   | Extension<br>Pipes |
|----------|---------|------------|---------------|--------------------|
| Material | Ceramic | Ceramic    | Polypropylene | Polypropylene      |
| Color    | White   | White      | White         | White              |
| Weight   | 39 LB   | 28.7 LB    | 2.8 LB        | 2.3 LB             |



# **PACKAGE INCLUDED:**



**Toilet Bowl** 



Floor Mounting Kit



**Extension Pipes** 



Water Tank
(Water Fittings Pre-installed)



Water Tank Mounting Kit



**Adapter** 



Tank-To-Bowl Gasket



Lever



**Toilet Seat** 



**Seat Mounting Kit** 



# **DIMENSIONAL DIAGRAM:**





## **DIMENSIONAL DIAGRAM:**

#### **EXTENSION PIPES:**



## **WATER TANK MOUNTING KIT:**



#### **FLOOR MOUNTING KIT:**



#### **SEAT MOUNTING KIT:**





## **DIMENSIONAL DIAGRAM:**

#### **WATER TANK CONNECTION KIT:**



#### **LEVER:**