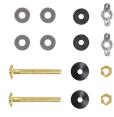

lush Lever

## **SPECIFICATIONS:**

• N.W: 72.8 LB

• **Dimension:** 26"L \* 31 <sup>9</sup>/<sub>16</sub>"H \* 16"W

• Trap Type: P-trap

• Flush Type: Direct Flush

Flush Rate: 1.6GPFWaste Outlet: WallSeat Shape: Round

• Installation Type: Floor Mounted

• Quality Assurance: 2-Year Warranty

|          | Bowl    | Water Tank | Toilet Seat   | Extension<br>Pipes |
|----------|---------|------------|---------------|--------------------|
| Material | Ceramic | Ceramic    | Polypropylene | Polypropylene      |
| Color    | White   | White      | White         | White              |
| Weight   | 39 LB   | 28.7 LB    | 2.8 LB        | 2.3 LB             |



# **PACKAGE INCLUDED:**



**Toilet Bowl** 



Floor Mounting Kit



**Extension Pipes** 



Water Tank
(Water Fittings Pre-installed)



Water Tank Mounting Kit



**Adapter** 



Tank-To-Bowl Gasket



Lever



**Toilet Seat** 



**Seat Mounting Kit** 



# **DIMENSIONAL DIAGRAM:**





## **DIMENSIONAL DIAGRAM:**

#### **EXTENSION PIPES:**



## **WATER TANK MOUNTING KIT:**



#### **FLOOR MOUNTING KIT:**



#### **SEAT MOUNTING KIT:**





## **DIMENSIONAL DIAGRAM:**

#### **WATER TANK CONNECTION KIT:**



#### **LEVER:**