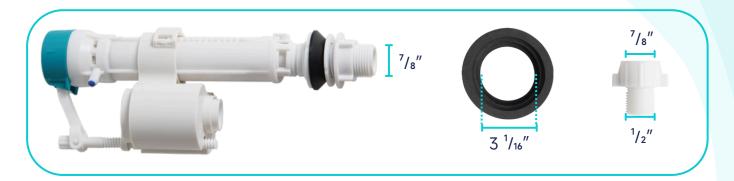

-|---------|------------|---------------|--------------------|
| Material | Ceramic | Ceramic    | Polypropylene | Polypropylene      |
| Color    | White   | White      | White         | White              |
| Weight   | 39 LB   | 28.7 LB    | 2.8 LB        | 2.3 LB             |



# **PACKAGE INCLUDED:**



**Toilet Bowl** 



Floor Mounting Kit



**Extension Pipes** 



Water Tank
(Water Fittings Pre-installed)



Water Tank Mounting Kit



**Adapter** 



Tank-To-Bowl Gasket



Lever



**Toilet Seat** 



**Seat Mounting Kit** 



# **DIMENSIONAL DIAGRAM:**





## **DIMENSIONAL DIAGRAM:**

#### **EXTENSION PIPES:**



## **WATER TANK MOUNTING KIT:**



#### **FLOOR MOUNTING KIT:**



#### **SEAT MOUNTING KIT:**





## **DIMENSIONAL DIAGRAM:**

#### **WATER TANK CONNECTION KIT:**



#### **LEVER:**