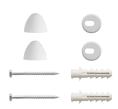

Chair-Height (16 1/2")
- Powerful Direct Flush
- Space-Efficient Round Bowl
- Left-Handed Flush Lever

## **SPECIFICATIONS:**

• N.W: 72.8 LB

• **Dimension:** 26"L \* 31 <sup>9</sup>/<sub>16</sub>"H \* 16"W

• Trap Type: P-trap

• Flush Type: Direct Flush

Flush Rate: 1.6GPFWaste Outlet: WallSeat Shape: Round

• Installation Type: Floor Mounted

• Quality Assurance: 2-Year Warranty

|          | Bowl    | Water Tank | Toilet Seat   | Extension<br>Pipes |
|----------|---------|------------|---------------|--------------------|
| Material | Ceramic | Ceramic    | Polypropylene | Polypropylene      |
| Color    | White   | White      | White         | White              |
| Weight   | 39 LB   | 28.7 LB    | 2.8 LB        | 2.3 LB             |



# **PACKAGE INCLUDED:**



**Toilet Bowl** 



Floor Mounting Kit



**Extension Pipes** 



Water Tank
(Water Fittings Pre-installed)



Water Tank Mounting Kit



**Adapter** 



Tank-To-Bowl Gasket



Lever



**Toilet Seat** 



**Seat Mounting Kit** 



# **DIMENSIONAL DIAGRAM:**





## **DIMENSIONAL DIAGRAM:**

#### **EXTENSION PIPES:**



## **WATER TANK MOUNTING KIT:**



#### **FLOOR MOUNTING KIT:**



#### **SEAT MOUNTING KIT:**





## **DIMENSIONAL DIAGRAM:**

#### **WATER TANK CONNECTION KIT:**



#### **LEVER:**