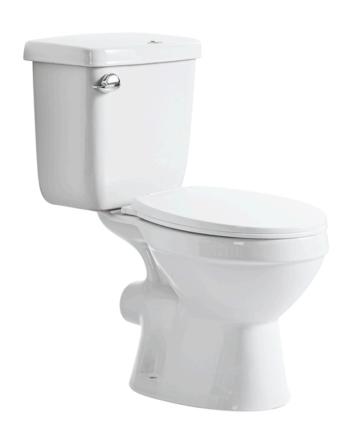

# MT000T01 Two-Piece Toilet

### **FEATURES:**

- Rear Discharge Two-Piece Toilet
- Chair-Height (16 1/2")
- Powerful Direct Flush
- Space-Efficient Round Bowl
- Left-Handed Flush Lever

## **SPECIFICATIONS:**

• N.W: 72.8 LB

• **Dimension:** 26"L \* 31 <sup>9</sup>/<sub>16</sub>"H \* 16"W

• Trap Type: P-trap

• Flush Type: Direct Flush

Flush Rate: 1.6GPFWaste Outlet: WallSeat Shape: Round

• Installation Type: Floor Mounted

• Quality Assurance: 2-Year Warranty

|          | Bowl    | Water Tank | Toilet Seat   | Extension<br>Pipes |
|----------|---------|------------|---------------|--------------------|
| Material | Ceramic | Ceramic    | Polypropylene | Polypropylene      |
| Color    | White   | White      | White         | White              |
| Weight   | 39 LB   | 28.7 LB    | 2.8 LB        | 2.3 LB             |