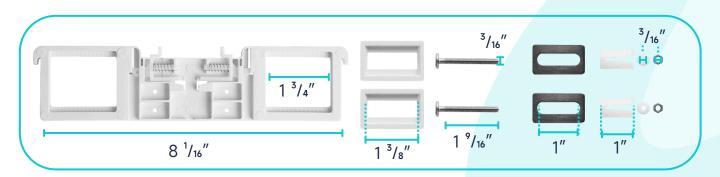

Bowl    | Water Tank | Toilet Seat   | Extension<br>Pipes |
|----------|---------|------------|---------------|--------------------|
| Material | Ceramic | Ceramic    | Polypropylene | Polypropylene      |
| Color    | White   | White      | White         | White              |
| Weight   | 39 LB   | 28.7 LB    | 2.8 LB        | 2.3 LB             |



# **PACKAGE INCLUDED:**



**Toilet Bowl** 



Floor Mounting Kit



**Extension Pipes** 



Water Tank
(Water Fittings Pre-installed)



Water Tank Mounting Kit



**Adapter** 



Tank-To-Bowl Gasket



Lever



**Toilet Seat** 



**Seat Mounting Kit** 



# **DIMENSIONAL DIAGRAM:**





## **DIMENSIONAL DIAGRAM:**

#### **EXTENSION PIPES:**



## **WATER TANK MOUNTING KIT:**



#### **FLOOR MOUNTING KIT:**



#### **SEAT MOUNTING KIT:**





## **DIMENSIONAL DIAGRAM:**

#### **WATER TANK CONNECTION KIT:**



#### **LEVER:**