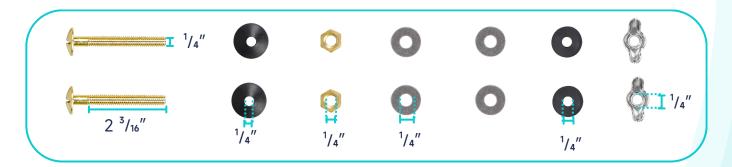

or Mounted

• Quality Assurance: 2-Year Warranty

|          | Bowl    | Water Tank | Toilet Seat   | Extension<br>Pipes |
|----------|---------|------------|---------------|--------------------|
| Material | Ceramic | Ceramic    | Polypropylene | Polypropylene      |
| Color    | White   | White      | White         | White              |
| Weight   | 39 LB   | 28.7 LB    | 2.8 LB        | 2.3 LB             |



# **PACKAGE INCLUDED:**



**Toilet Bowl** 



Floor Mounting Kit



**Extension Pipes** 



Water Tank
(Water Fittings Pre-installed)



Water Tank Mounting Kit



**Adapter** 



Tank-To-Bowl Gasket



Lever



**Toilet Seat** 



**Seat Mounting Kit** 



# **DIMENSIONAL DIAGRAM:**





## **DIMENSIONAL DIAGRAM:**

#### **EXTENSION PIPES:**



## **WATER TANK MOUNTING KIT:**



#### **FLOOR MOUNTING KIT:**



#### **SEAT MOUNTING KIT:**





## **DIMENSIONAL DIAGRAM:**

#### **WATER TANK CONNECTION KIT:**



#### **LEVER:**