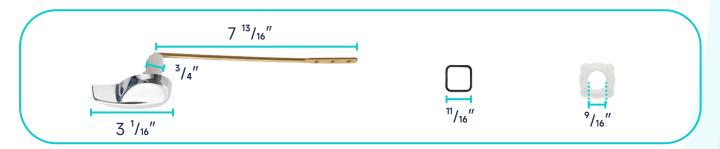

-----|---------------|--------------------|
| Material | Ceramic | Ceramic    | Polypropylene | Polypropylene      |
| Color    | White   | White      | White         | White              |
| Weight   | 39 LB   | 28.7 LB    | 2.8 LB        | 2.3 LB             |



# **PACKAGE INCLUDED:**



**Toilet Bowl** 



Floor Mounting Kit



**Extension Pipes** 



Water Tank
(Water Fittings Pre-installed)



Water Tank Mounting Kit



**Adapter** 



Tank-To-Bowl Gasket



Lever



**Toilet Seat** 



**Seat Mounting Kit** 



# **DIMENSIONAL DIAGRAM:**





## **DIMENSIONAL DIAGRAM:**

#### **EXTENSION PIPES:**



## **WATER TANK MOUNTING KIT:**



#### **FLOOR MOUNTING KIT:**



#### **SEAT MOUNTING KIT:**





## **DIMENSIONAL DIAGRAM:**

#### **WATER TANK CONNECTION KIT:**



#### **LEVER:**