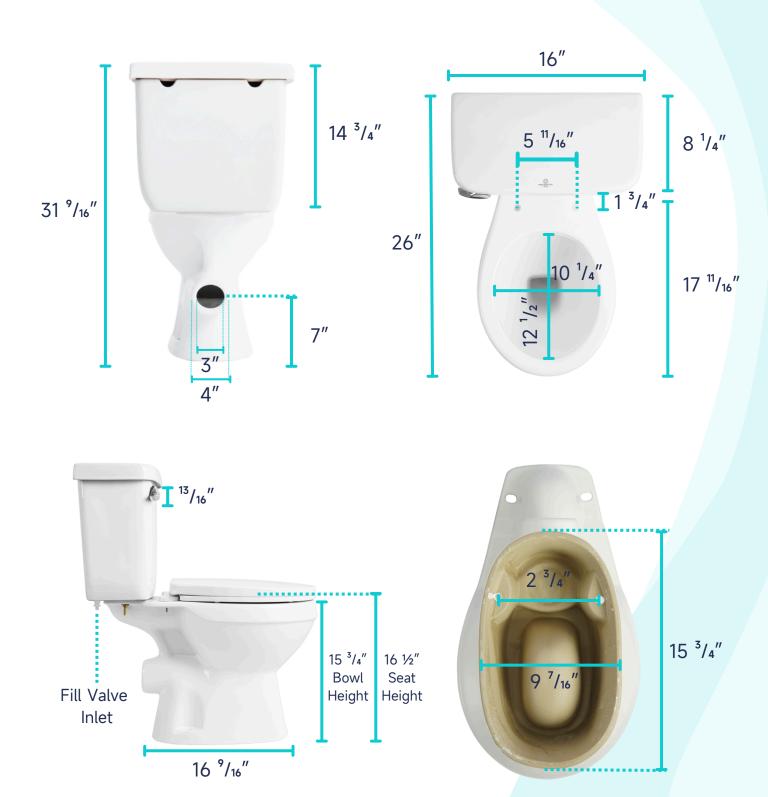

: Direct Flush

Flush Rate: 1.6GPFWaste Outlet: WallSeat Shape: Round

• Installation Type: Floor Mounted

• Quality Assurance: 2-Year Warranty

|          | Bowl    | Water Tank | Toilet Seat   | Extension<br>Pipes |
|----------|---------|------------|---------------|--------------------|
| Material | Ceramic | Ceramic    | Polypropylene | Polypropylene      |
| Color    | White   | White      | White         | White              |
| Weight   | 39 LB   | 28.7 LB    | 2.8 LB        | 2.3 LB             |



# **PACKAGE INCLUDED:**



**Toilet Bowl** 



Floor Mounting Kit



**Extension Pipes** 



Water Tank
(Water Fittings Pre-installed)



Water Tank Mounting Kit



**Adapter** 



Tank-To-Bowl Gasket



Lever



**Toilet Seat** 



**Seat Mounting Kit** 



# **DIMENSIONAL DIAGRAM:**





## **DIMENSIONAL DIAGRAM:**

#### **EXTENSION PIPES:**



## **WATER TANK MOUNTING KIT:**



#### **FLOOR MOUNTING KIT:**



#### **SEAT MOUNTING KIT:**





## **DIMENSIONAL DIAGRAM:**

#### **WATER TANK CONNECTION KIT:**



#### **LEVER:**