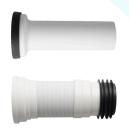

- Powerful Direct Flush
- Space-Efficient Round Bowl
- Left-Handed Flush Lever

## **SPECIFICATIONS:**

• N.W: 72.8 LB

• **Dimension:** 26"L \* 31 <sup>9</sup>/<sub>16</sub>"H \* 16"W

• Trap Type: P-trap

• Flush Type: Direct Flush

Flush Rate: 1.6GPFWaste Outlet: WallSeat Shape: Round

• Installation Type: Floor Mounted

• Quality Assurance: 2-Year Warranty

|          | Bowl    | Water Tank | Toilet Seat   | Extension<br>Pipes |
|----------|---------|------------|---------------|--------------------|
| Material | Ceramic | Ceramic    | Polypropylene | Polypropylene      |
| Color    | White   | White      | White         | White              |
| Weight   | 39 LB   | 28.7 LB    | 2.8 LB        | 2.3 LB             |



# **PACKAGE INCLUDED:**



**Toilet Bowl** 



Floor Mounting Kit



**Extension Pipes** 



Water Tank
(Water Fittings Pre-installed)



Water Tank Mounting Kit



**Adapter** 



Tank-To-Bowl Gasket



Lever



**Toilet Seat** 



**Seat Mounting Kit** 



# **DIMENSIONAL DIAGRAM:**





## **DIMENSIONAL DIAGRAM:**

#### **EXTENSION PIPES:**



## **WATER TANK MOUNTING KIT:**



#### **FLOOR MOUNTING KIT:**



#### **SEAT MOUNTING KIT:**





## **DIMENSIONAL DIAGRAM:**

#### **WATER TANK CONNECTION KIT:**



#### **LEVER:**