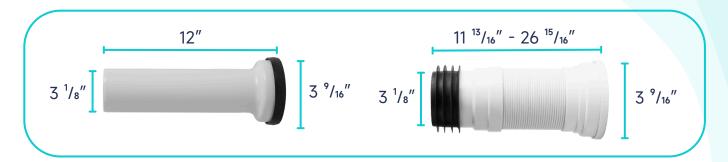

pe: Round

• Installation Type: Floor Mounted

• Quality Assurance: 2-Year Warranty

|          | Bowl    | Water Tank | Toilet Seat   | Extension<br>Pipes |
|----------|---------|------------|---------------|--------------------|
| Material | Ceramic | Ceramic    | Polypropylene | Polypropylene      |
| Color    | White   | White      | White         | White              |
| Weight   | 39 LB   | 28.7 LB    | 2.8 LB        | 2.3 LB             |



# **PACKAGE INCLUDED:**



**Toilet Bowl** 



Floor Mounting Kit



**Extension Pipes** 



Water Tank
(Water Fittings Pre-installed)



Water Tank Mounting Kit



**Adapter** 



Tank-To-Bowl Gasket



Lever



**Toilet Seat** 



**Seat Mounting Kit** 



# **DIMENSIONAL DIAGRAM:**





## **DIMENSIONAL DIAGRAM:**

#### **EXTENSION PIPES:**



## **WATER TANK MOUNTING KIT:**



#### **FLOOR MOUNTING KIT:**



#### **SEAT MOUNTING KIT:**





## **DIMENSIONAL DIAGRAM:**

#### **WATER TANK CONNECTION KIT:**



#### **LEVER:**