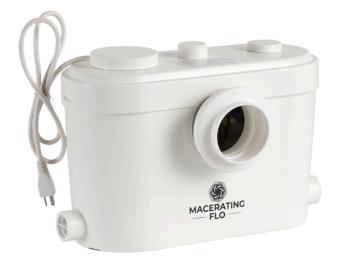

# MF750P01 Macerator Pump

• Sound Pressure Level: <55 db(A)

Enclosure Class: IP 55
Max. Flow: 150L/min
Start Level: 80mm
Stop Level: 30mm

• Cable Length: 39 3/8"

#### **FEATURES:**

- 36 feet Max. Vertical Discharge
- 328 feet Max. Horizontal Discharge
- 4 Versatile Water Inlets
- 1½" Dual Use Vent Pipe
- Sewage Outlet With Built-in Check Valve

# **TECHNICAL SPECIFICATIONS:**

• **Dimension:**  $17^{5}/_{16}$ "L \*  $11^{7}/_{16}$ "H \*  $7^{1}/_{16}$ "W

• Power Factor: 0.85

• Insulation Class: 155(F)

• **Speed**: 3900 RPM

Power Consumption: 750 WSupply Voltage: 110V-60Hz

| Specifications | Details                        |
|----------------|--------------------------------|
| Material       | Stainless Steel, Polypropylene |
| Color          | White                          |
| Net Weight     | 14.3 LB                        |
| Gross Weight   | 16 LB                          |