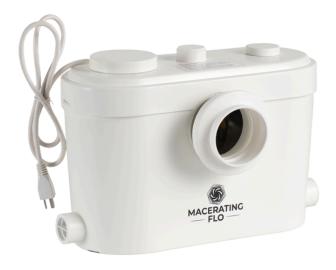

# MF750P01 Macerator Pump

• Sound Pressure Level: <55 db(A)

Enclosure Class: IP 55
Max. Flow: 150L/min
Start Level: 80mm
Stop Level: 30mm

• Cable Length: 39 3/8"

#### **FEATURES:**

- 36 feet Max. Vertical Discharge
- 328 feet Max. Horizontal Discharge
- 4 Versatile Water Inlets
- 1½" Dual Use Vent Pipe
- Sewage Outlet With Built-in Check Valve

# **TECHNICAL SPECIFICATIONS:**

• **Dimension:**  $17^{5}/_{16}$ "L \*  $11^{7}/_{16}$ "H \*  $7^{1}/_{16}$ "W

• Power Factor: 0.85

• Insulation Class: 155(F)

• **Speed**: 3900 RPM

Power Consumption: 750 WSupply Voltage: 110V-60Hz

| Specifications | Details                        |
|----------------|--------------------------------|
| Material       | Stainless Steel, Polypropylene |
| Color          | White                          |
| Net Weight     | 14.3 LB                        |
| Gross Weight   | 16 LB                          |