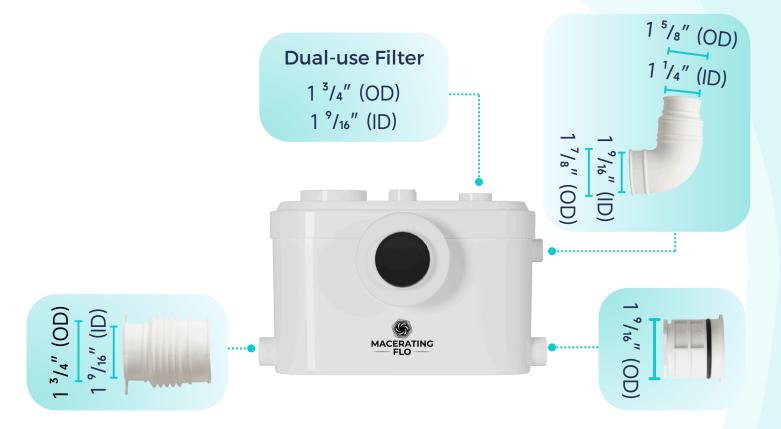

#### **FEATURES:**

- 36 feet Max. Vertical Discharge
- 328 feet Max. Horizontal Discharge
- 4 Versatile Water Inlets
- 1½" Dual Use Vent Pipe
- Sewage Outlet With Built-in Check Valve

# **PACKAGE INCLUDED:**

**Pump** 

**Drain Pipe Elbow** 

Floor Mounting Kit

**Stoppers** 

Inlet Pipe Hoses