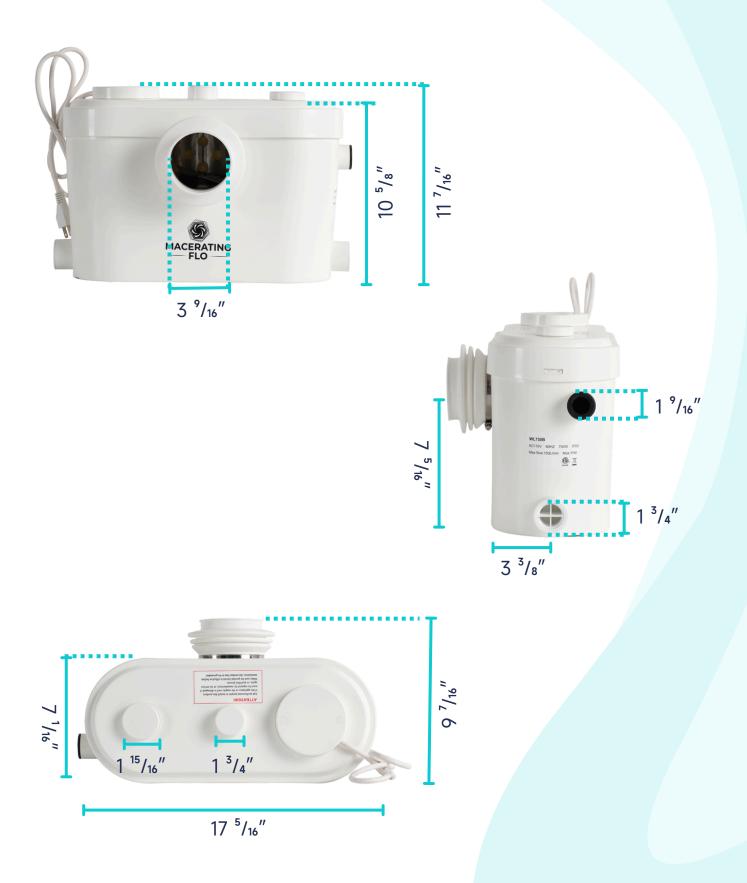

# **TECHNICAL SPECIFICATIONS:**

• **Dimension:**  $17^{5}/_{16}$ "L \*  $11^{7}/_{16}$ "H \*  $7^{1}/_{16}$ "W

• Power Factor: 0.85

• Insulation Class: 155(F)

• **Speed**: 3900 RPM

Power Consumption: 750 WSupply Voltage: 110V-60Hz

### **DIMENSIONAL DIAGRAM:**