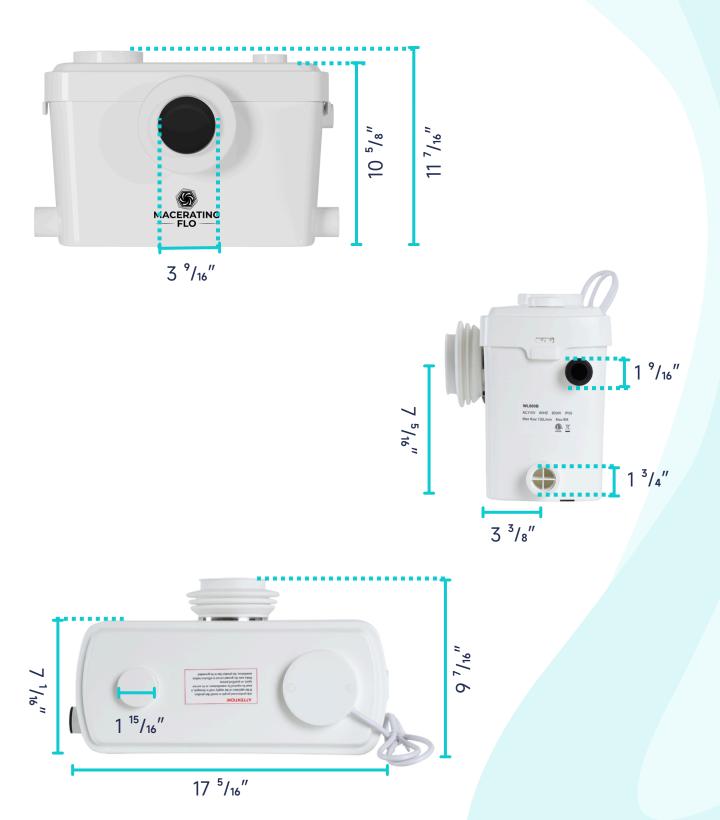

# **TECHNICAL SPECIFICATIONS:**

• **Dimension:**  $17^{5}/_{16}$ "L \*  $11^{7}/_{16}$ "H \*  $7^{1}/_{16}$ "W

• Power Factor: 0.85

• Insulation Class: 155(F)

• **Speed**: 3450 RPM

Power Consumption: 600 WSupply Voltage: 110V-60Hz

### **DIMENSIONAL DIAGRAM:**