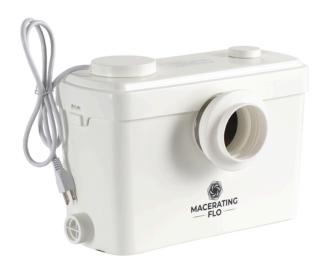

# MF600P01 Macerator Pump

• Sound Pressure Level: <55 db(A)

Enclosure Class: IP 55
Max. Flow: 130L/min
Start Level: 65mm
Stop Level: 35mm

• Cable Length: 39 3/8"

#### **FEATURES:**

- 30 feet Max. Vertical Discharge
- 260 feet Max. Horizontal Discharge
- 3 Versatile Water Inlets
- 1½" Dual Use Vent Pipe
- Sewage Outlet With Built-in Check Valve

# **TECHNICAL SPECIFICATIONS:**

• **Dimension:**  $17^{5}/_{16}$ "L \*  $11^{7}/_{16}$ "H \*  $7^{1}/_{16}$ "W

• Power Factor: 0.85

• Insulation Class: 155(F)

• **Speed**: 3450 RPM

Power Consumption: 600 WSupply Voltage: 110V-60Hz