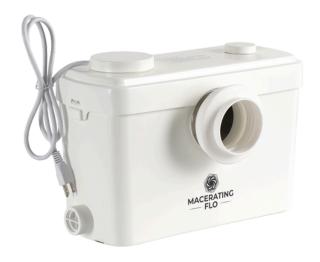

# MF600P01 Macerator Pump

• Sound Pressure Level: <55 db(A)

Enclosure Class: IP 55
Max. Flow: 130L/min
Start Level: 65mm
Stop Level: 35mm

• Cable Length: 39 3/8"

#### **FEATURES:**

- 30 feet Max. Vertical Discharge
- 260 feet Max. Horizontal Discharge
- 3 Versatile Water Inlets
- 1½" Dual Use Vent Pipe
- Sewage Outlet With Built-in Check Valve

# **TECHNICAL SPECIFICATIONS:**

• **Dimension:**  $17^{5}/_{16}$ "L \*  $11^{7}/_{16}$ "H \*  $7^{1}/_{16}$ "W

• Power Factor: 0.85

• Insulation Class: 155(F)

• **Speed**: 3450 RPM

Power Consumption: 600 WSupply Voltage: 110V-60Hz