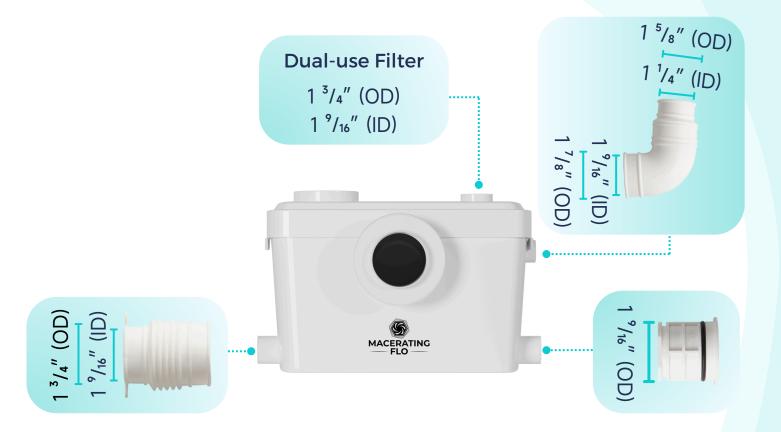

#### **FEATURES:**

- 30 feet Max. Vertical Discharge
- 260 feet Max. Horizontal Discharge
- 3 Versatile Water Inlets
- 1½" Dual Use Vent Pipe
- Sewage Outlet With Built-in Check Valve

# **PACKAGE INCLUDED:**

**Pump** 

Clamps

**Drain Pipe Elbow** 

Floor Mounting Kit

**Stoppers** 

Inlet Pipe Hoses